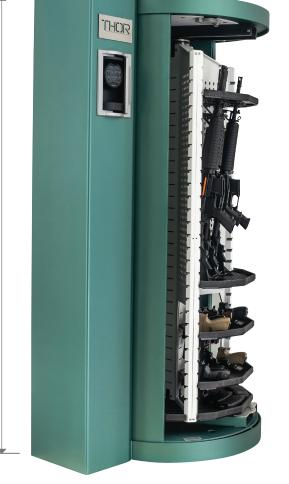

## WEAPON SECURITY STORAGE & ACCESS

The **THOR** provides the best available Security and Ease of Access for your weapons. The patented locking mechanism is located in the base, inaccessible even for top safe crackers to defeat. The THOR allows the user unrestricted access to all of the stored weapons with a pull-out rotating interior. The THOR is delivered with a bio-metric keypad which allows access in less than 4 seconds.

## THOR SPECIFICATIONS Dimensions: 72" H x 48"W x 33" D

Weight~1000 pounds Keypad & lock: Securam (biometric) Construction : Steel & painted Bolt down: Yes Capacity:  $\geq$ **24** long rifles,  $\geq$ **100's** of hand guns + accessories