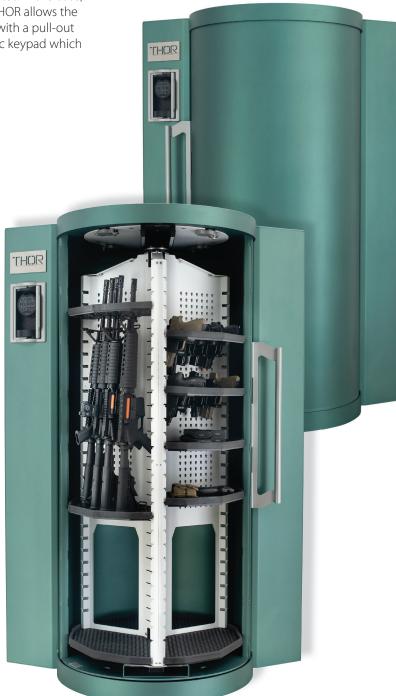

## WEAPON SECURITY STORAGE & ACCESS

The **THOR** provides the best available Security and Ease of Access for your weapons. The patented locking mechanism is located in the base, inaccessible even for top safe crackers to defeat. The THOR allows the user unrestricted access to all of the stored weapons with a pull-out rotating interior. The THOR is delivered with a bio-metric keypad which allows access in less than 4 seconds.

## THOR SPECIFICATIONS Dimensions: 72" H x 48"W x 33" D

Weight~1000 pounds Keypad & lock: Securam (biometric) Construction : Steel & painted Bolt down: Yes Capacity:  $\geq$ **24** long rifles,  $\geq$ **100's** of hand guns + accessories