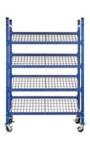

# Workstations

### Modular workstations that are engineered to order

- 1.75" square steel tube with 1000 pound per level capacity
- Increase space utilization by up to 50%
- Keeps parts and products within reach of workers
- Multiple accessories like toolbars and workbenches available
- 7-year warranty