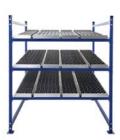

# Innovative carton flow solutions that drop into existing racking

- Engineered to order for specific applications
- Increase throughput up to 150%
- FIFO First In First Out stock rotation
- Handles up to 100 lbs per foot
- Available in dedicated roller lanes or universal wheel beds