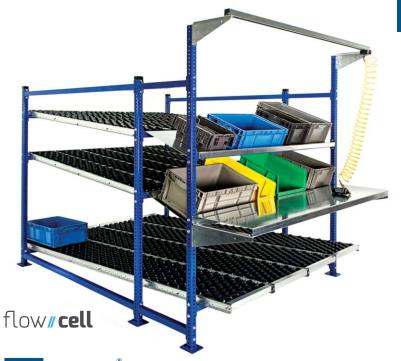

# Workstations

### Modular workstations that are engineered to order

- 1.75" square steel tube with 1000 pound per level capacity
- Increase space utilization by up to 50%
- Keeps parts and products within reach of workers
- Multiple accessories like toolbars and workbenches available
- 7-year warranty