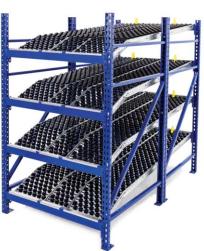

# **Each Picking**

### Tilted shelves and knuckled carton flow tracks provide dense storage and ergonomic picks

- Increase storage density by up to 40%
- · Excellent access and visibility for efficient and accurate picks
- Easy mounting can be installed easily in most rack structures
- Multiple stop height options
- 7-year warranty