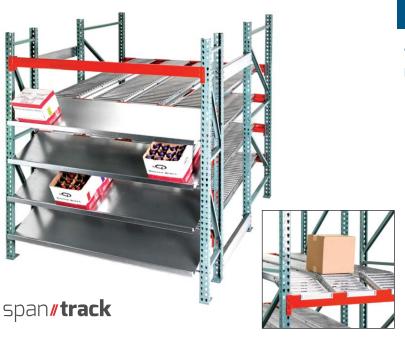

# span//track

# **Case Picking**

# Innovative carton flow solutions that drop into existing racking

- Engineered to order for specific applications
- Increase throughput up to 150%
- FIFO First In First Out stock rotation
- Handles up to 100 lbs per foot
- Available in dedicated roller lanes or universal wheel beds