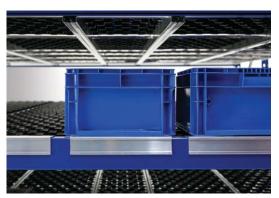

# **High-Density Storage**

### Dynamic high density storage for faster each picks

- Increases storage density by up to 60%
- Reduce labor costs by up to 40%
- Cell storage capacity of 35 pounds, with a total column capacity of 240 pounds
- Operating temperatures of -20 degrees to 180 degrees
- Built-in label holders to keep cells and columns organized and easy to identify
- Configurations up to 8 rows deep
- 5-year warranty