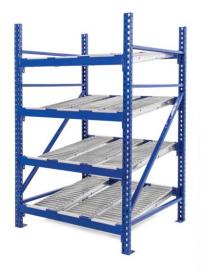

# **Standalone Carton Flow**

### Rack and track solution for any application

- Choose from pre-engineered or engineered to order rack structures
- Available with dedicated roller lanes or universal wheel beds
- Choose straight or knuckled track for case or each picks
- Knock down design for simple assembly in one hour or less
- Flexible solutions that can be added to or reconfigured to accommodate process changes