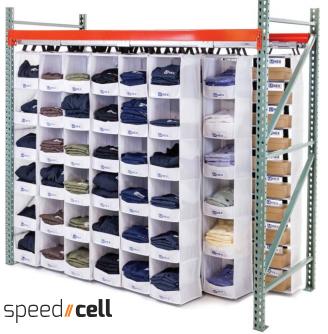

# **High-Density Storage**

### Dynamic high density storage for faster each picks

- Increases storage density by up to 60%
- Reduce labor costs by up to 40%
- Cell storage capacity of 35 pounds, with a total column capacity of 240 pounds
- Operating temperatures of -20 degrees to 180 degrees
- Built-in label holders to keep cells and columns organized and easy to identify
- Configurations up to 8 rows deep
- 5-year warranty