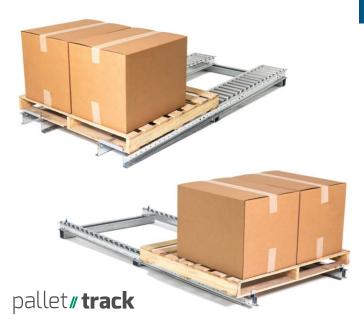

# **Pallet Handling**

# Improve storage density and ergonomics with less bending and straining

- Convert static pallet positions to dynamic
- · Keep products at the point of pick
- All steel construction for maximum durability
- · Maximize storage density by eliminating need for entry clearance