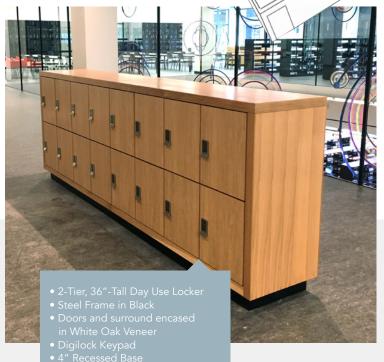

#### 1. STEEL DOOR

Full overlay steel door with double-wall construction ensures security and durability. Powder-coat finishes available in a broad range of colors.

#### 8. LEVELING BASE

4" high recessed or flush base with levelers for simple leveling adjustment to any floor.