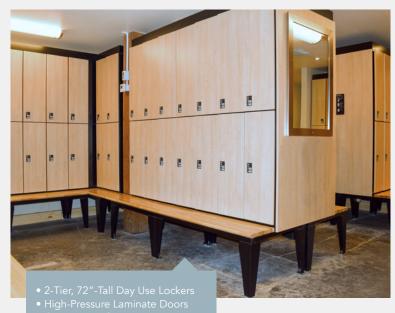

#### 2. LAMINATE DOOR

Full overlay door available in high pressure laminate finishes. Available in any Wilsonart HPL offering with matching 3mm PVC edge banding options.

#### MODULAR CONFIGURATIONS.

Day Use Lockers combine the strength of welded steel with the aesthetics of full overlay doors. They're available in a variety of materials, sizes, and configurations to suit any space. Locker arrangements can be reconfigured and new lockers can be added to existing configurations as needs change over time.