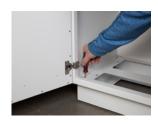

### 6. HIGH-QUALITY HINGES

Hidden stainless steel slamproof hinges with adjustable closing rates are thoroughly tested to ensure durability.

#### 8. LEVELING BASE

4" high recessed or flush base with levelers for simple leveling adjustment to any floor.