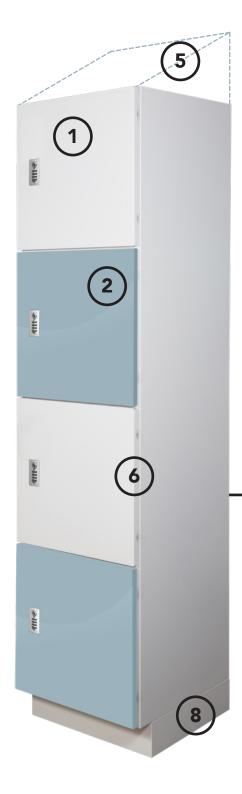

## CUSTOMIZED FOR YOUR SPACE

Engineered with the end user in mind, our lockers come standard with the features you need to increase productivity and security in your space. Some of our most popular options include:

#### 1. STEEL DOOR

Full overlay steel door with double-wall construction ensures security and durability. Powder-coat finishes available in a broad range of colors.

#### 2. LAMINATE DOOR

Full overlay door available in high pressure laminate finishes. Available in any Wilsonart HPL offering with matching 3mm PVC edge banding options.

## 3. OPTIONAL INTERIOR HOOK

Integrated hook option available to hang personal belongings inside the locker.

### 4. OPTIONAL NUMBER TAGS

Adhesive plastic tags are a great option to identify individual lockers.

### 5. OPTIONAL SLOPED TOP

Prevent dust accumulation and clutter from storing items on top of lockers.

### 6. HIGH-QUALITY HINGES

Hidden stainless steel slamproof hinges with adjustable closing rates are thoroughly tested to ensure durability.

## 7. OPTIONAL REAR VENT

Ventilation incorporated in the back of locker to allow airflow.

#### 8. LEVELING BASE

4" high recessed or flush base with levelers for simple leveling adjustment to any floor.