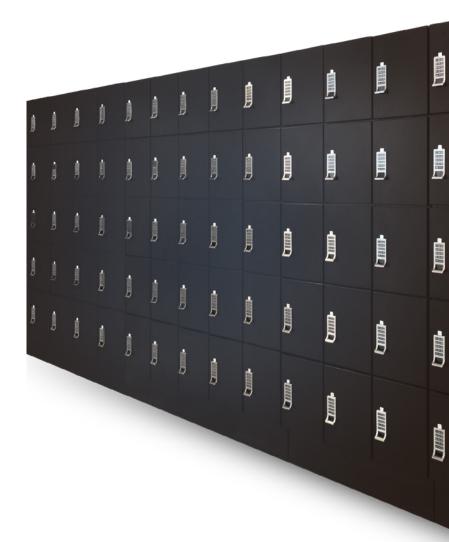

# SPACESAVER DAY USE LOCKERS

SPACESAVER DAY USE LOCKERS COMBINE THE DURABILITY OF WELDED STEEL FRAMES WITH THE AESTHETICS OF FULL OVERLAY DOORS.

#### **UNLOCK YOUR STYLE**

- Custom sizes, colors, and configurations
- Full overlay steel and laminate door options
- Euro-style concealed high-quality hinges
- Sleek, seamless construction