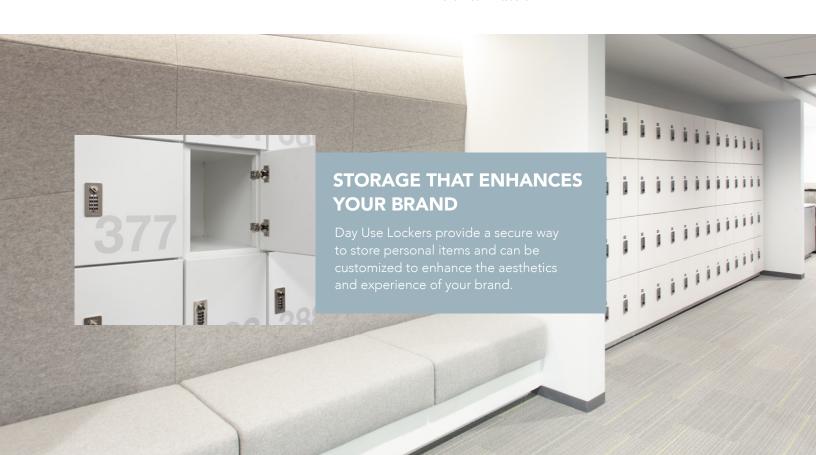

## REINFORCE YOUR BRAND AND YOUR COMMITMENT TO EMPLOYEES' WELL-BEING

#### SUSTAINABLE. CUSTOMIZABLE. FUNCTIONAL.

When planning a major renovation, this global brand wanted its commitment to sustainability to extend throughout its headquarters, including furniture and fixtures. The design team chose Spacesaver' Day Use Lockers to help create a modular work environment that could change right along with evolving trends. The lockers' bold graphics can be removed and updated over the years to create a fresh look without purchasing new lockers. Combination locks are a simple, secure solution for when concerns about battery replacement or lost keys arise, and locker alcoves near entry points allow for convenient access.