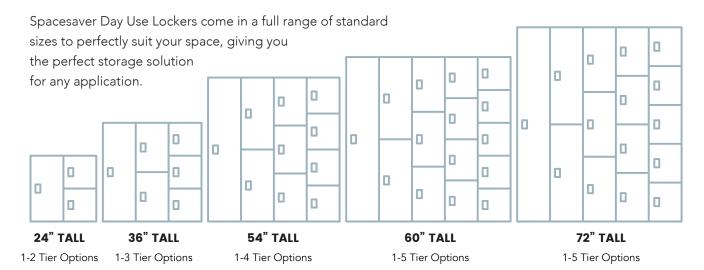

#### MODULAR CONFIGURATIONS.

Day Use Lockers combine the strength of welded steel with the aesthetics of full overlay doors. They're available in a variety of materials, sizes, and configurations to suit any space. Locker arrangements can be reconfigured and new lockers can be added to existing configurations as needs change over time.

#### LOCKER CONFIGURATIONS:

| LOCKER<br>HEIGHT | OPENING<br>HEIGHT         | OPENING<br>WIDTH | OPENING<br>DEPTH   |
|------------------|---------------------------|------------------|--------------------|
| 24"              | 12", 24"                  | 12", 15", 18"    | 12", 15", 18", 24" |
| 36"              | 12", 18", 36"             | 12", 15", 18"    | 12", 15", 18", 24" |
| 54"              | 13.5", 18", 27" 54"       | 12", 15", 18"    | 12", 15", 18", 24" |
| 60"              | 12", 15", 20", 30", 60"   | 12", 15", 18"    | 12", 15", 18", 24" |
| 72"              | 14.4", 18", 24", 36", 72" | 12", 15", 18"    | 12", 15", 18", 24" |

Day Use Lockers adapt to your needs from the start. Our lockers are available in a full range of dimensions with standard heights at 24, 36, 54, 60, and 72 inches, depths at 12, 15, 18, and 24 inches, and widths at 12, 15, and 18 inches.

\*Additional sizes available in 1" increments upon request Not all combinations of tiers and columns is possible given height and width limitations