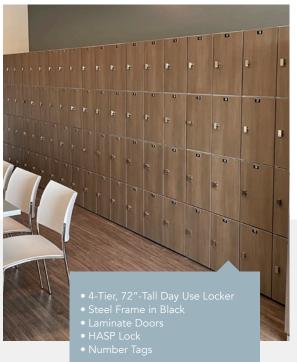

#### 2. LAMINATE DOOR

Full overlay door available in high pressure laminate finishes. Available in any Wilsonart HPL offering with matching 3mm PVC edge banding options.

### 4. OPTIONAL NUMBER TAGS

Adhesive plastic tags are a great option to identify individual lockers.