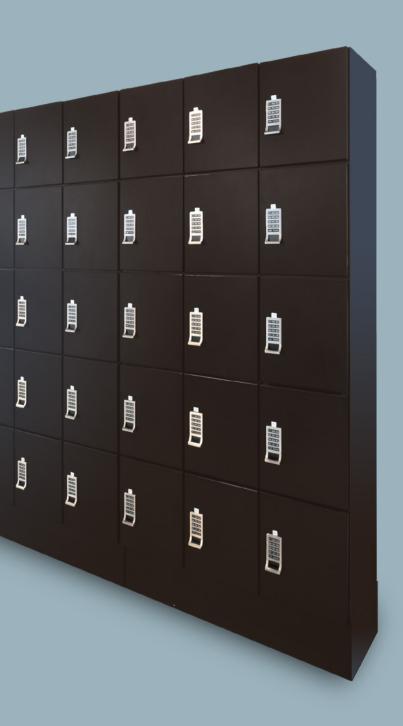

#### MODULAR CONFIGURATIONS.

Day Use Lockers combine the strength of welded steel with the aesthetics of full overlay doors. They're available in a variety of materials, sizes, and configurations to suit any space. Locker arrangements can be reconfigured and new lockers can be added to existing configurations as needs change over time.

Day Use Lockers adapt to your needs from the start. Our lockers are available in a full range of dimensions with standard heights at 24, 36, 54, 60, and 72 inches, depths at 12, 15, 18, and 24 inches, and widths at 12, 15, and 18 inches.