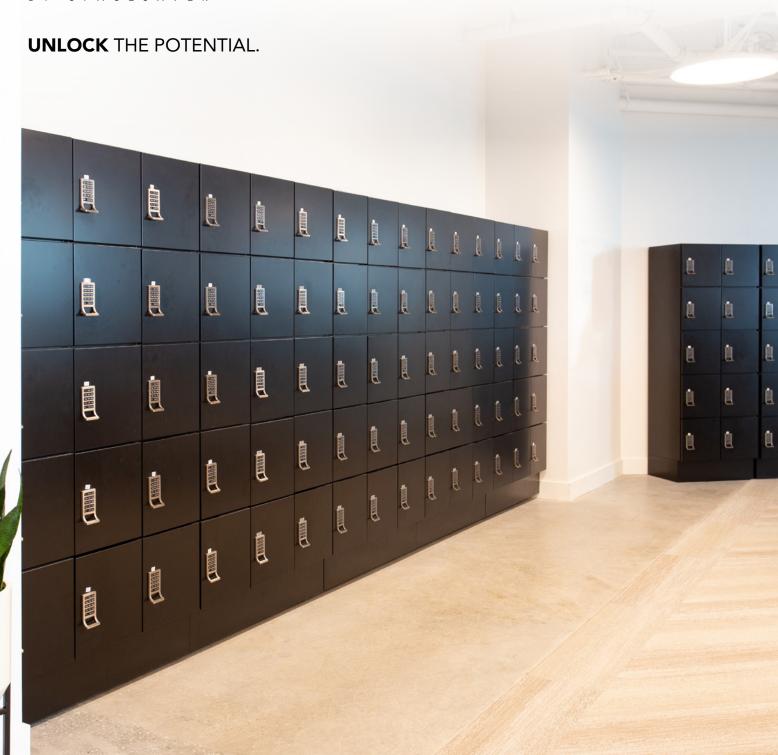

## **DAY USE LOCKERS**

BY SPACESAVER

EVEN DURING TIMES OF RAPID AND UNPREDICTABLE CHANGE, SOME THINGS STAY THE SAME – LIKE THE DESIRE TO CREATE SPACES THAT FOSTER FOCUS AND ACHIEVEMENT, AND ENCOURAGE USERS TO ACHIEVE THEIR FULL POTENTIAL.

By wrapping our steel locker frame - more durable than laminate - with full overlay doors, we're bringing a unique blend of quality and aesthetics to offices, libraries, spas, and other interior environments. Our Day Use Lockers optimize form and function, providing secure storage for personal items inside a customizable and reconfigurable design. Modular sizes and a variety of finishes and locking options ensure a perfect fit for any space.

The end result? Beautiful, functional spaces that reinforce your brand and reflect your commitment to quality. Spacesaver Day Use Lockers help create inspiring spaces that encourage employees, members, and patrons to truly unlock their potential.