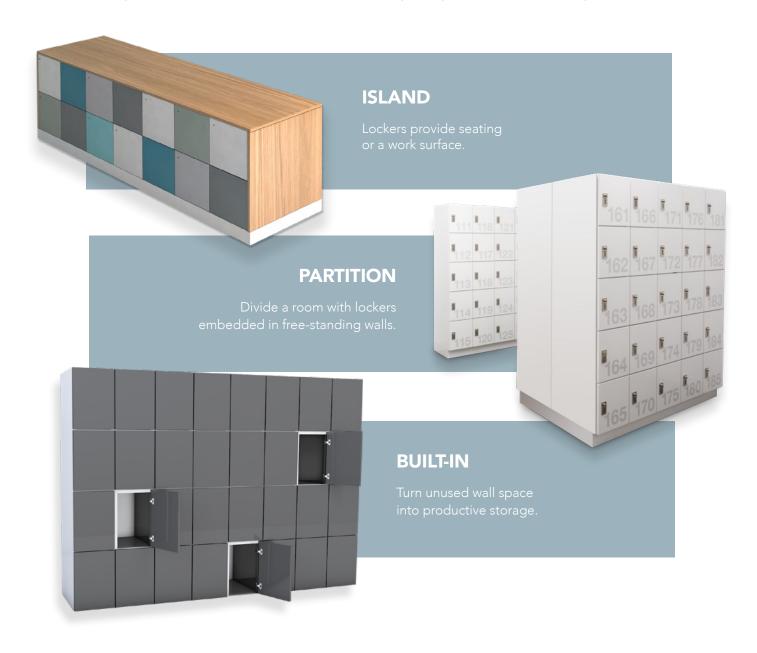

#### MODULAR CONFIGURATIONS.

Day Use Lockers combine the strength of welded steel with the aesthetics of full overlay doors. They're available in a variety of materials, sizes, and configurations to suit any space. Locker arrangements can be reconfigured and new lockers can be added to existing configurations as needs change over time.