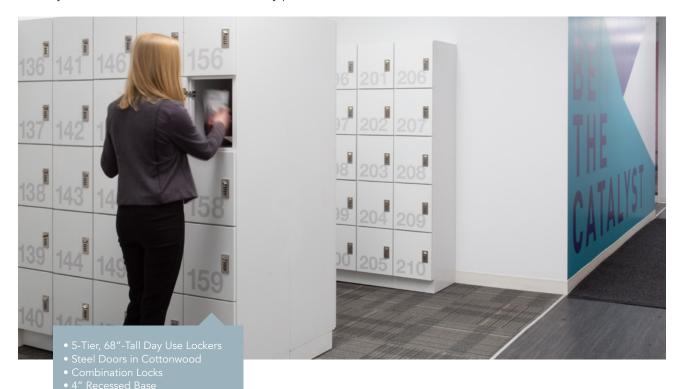

#### SUSTAINABLE. CUSTOMIZABLE. FUNCTIONAL.

When planning a major renovation, this global brand wanted its commitment to sustainability to extend throughout its headquarters, including furniture and fixtures. The design team chose Spacesaver' Day Use Lockers to help create a modular work environment that could change right along with evolving trends. The lockers' bold graphics can be removed and updated over the years to create a fresh look without purchasing new lockers. Combination locks are a simple, secure solution for when concerns about battery replacement or lost keys arise, and locker alcoves near entry points allow for convenient access.