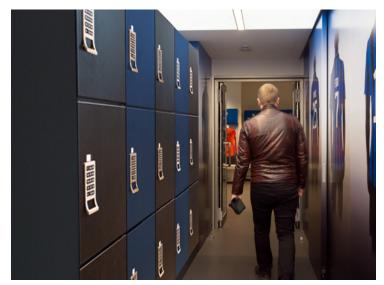

# LOCK OPTIONS FOR SECURING LOCKERS

Pairing Spacesaver Day Use Lockers' durable, steel construction with a wide variety of locks from top manufacturers ensures your lockers will not only be tough enough to last the test of time, but they will also keep stored items safe and secure.

#### **DIGITAL & SMART LOCK OPTIONS**

Integrating modern technology with proven dependability, our lockers are compatible with several of the leading digital keyless locks. Further extending this integration, our lockers incorporate smart locking mechanisms that allow users to easily access stored materials and optimize facility management through data tracking capabilities.