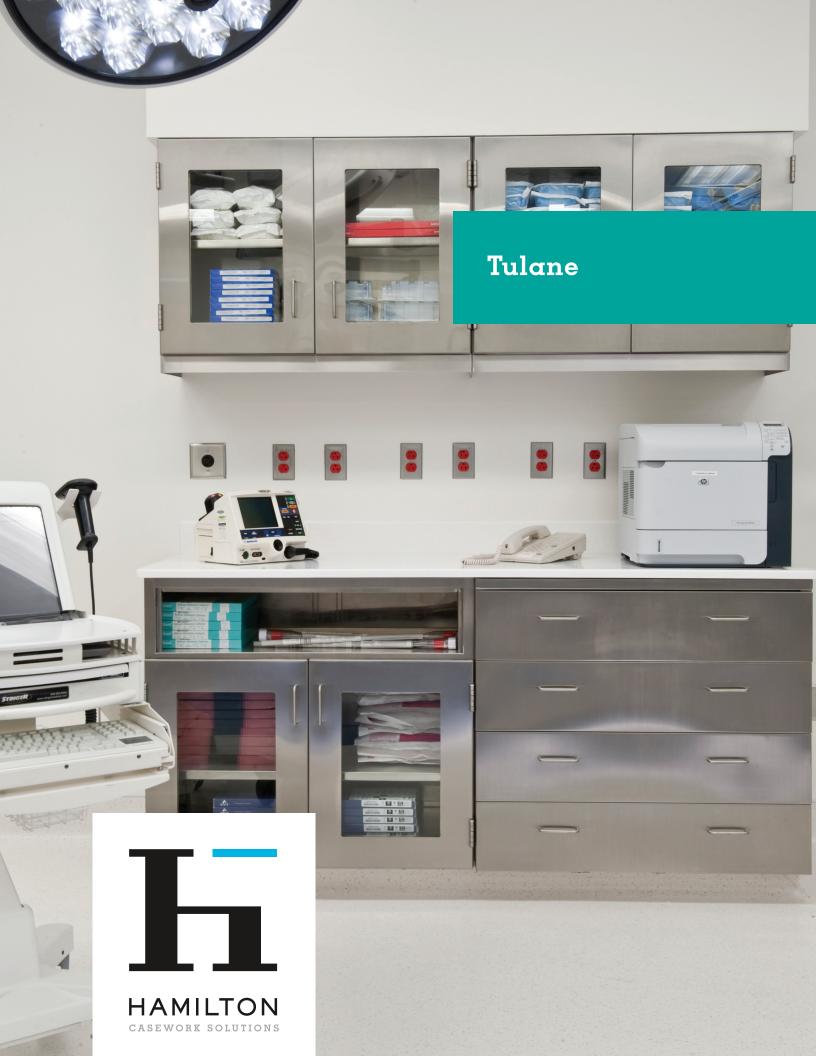

Hamilton Casework Solutions engineered and delivered the precise storage system specifications necessary for this project. The Cath Lab featured laminate cabinets with thermofoil fronts.

Supporting the laminate cabinets were steel bases that eliminate wicking action and may be epoxied into the floor. The epoxied bases create a smooth cleaning surface from floor to cabinet. Custom components with short and long roll-outs were required to hold catheter bags of various sizes. To save time and money, the specialty interiors were housed inside standard cabinets. Cabinets needed to match the height of the existing soffit. Critical care necessitated glass cabinet fronts for clear visibility of supplies.

Superior corrosion-resistant stainless steel was employed in the sterile environment of the Operating Room. The casework in this area of the suite needed to withstand frequent chemical treatments and bleach washings. HAMILTON's recommendation for an exclusive stainless steel hinge with no plastic washers further ensured infection control.