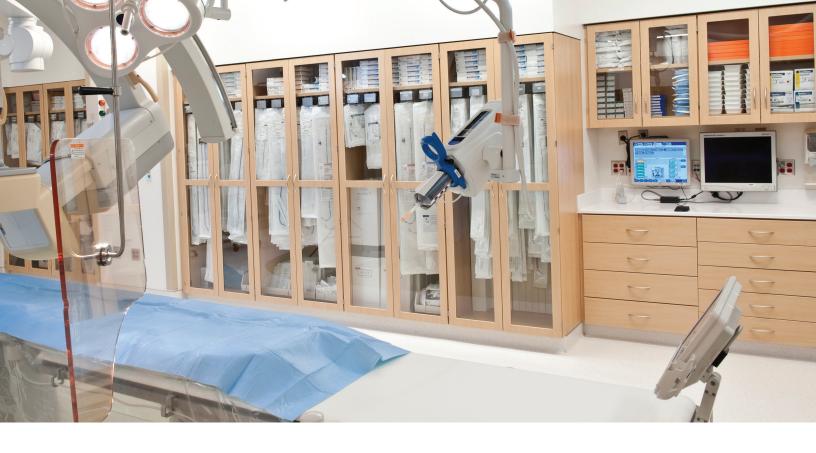

## RESOURCEFUL SOLUTIONS FOR THE HEART

The Pediatric Heart Center at Tulane Hospital for Children debuted the first and only combined Hybrid Cath Lab / Operating Room Suite in Louisiana. One of just ten hybrid cath labs in the country, Tulane's lab is a fully equipped pediatric catheterization lab as well as a full operating room. Here cardiologists and surgeons work side-by-side to open the chest, place delivery catheters in the heart, and deploy devices.

Hamilton Casework Solutions engineered and delivered the precise storage system specifications necessary for this project. The Cath Lab featured laminate cabinets with thermofoil fronts.

Supporting the laminate cabinets were steel bases that eliminate wicking action and may be epoxied into the floor. The epoxied bases create a smooth cleaning surface from floor to cabinet. Custom components with short and long roll-outs were required to hold catheter bags of various sizes. To save time and money, the specialty interiors were housed inside standard cabinets. Cabinets needed to match the height of the existing soffit. Critical care necessitated glass cabinet fronts for clear visibility of supplies.

Superior corrosion-resistant stainless steel was employed in the sterile environment of the Operating Room. The casework in this area of the suite needed to withstand frequent chemical treatments and bleach washings. HAMILTON's recommendation for an exclusive stainless steel hinge with no plastic washers further ensured infection control.