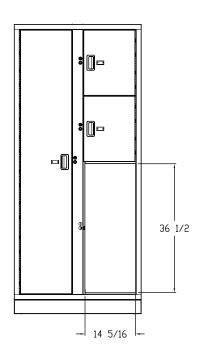

## STANDARD INTERIOR DOOR CONFIGURATIONS

Spacesaver Corporation 1450 Janesville Avenue Fort Atkinson, WI 53538-2798 800.492.3434 www.spacesaver.com

#### **OPTIONS**

- Custom exterior colors available on Evidence
  Lockers
- Two (2) door, three (3) door, three (3) door (two vertical for larger evidence) and four (4) door configurations available