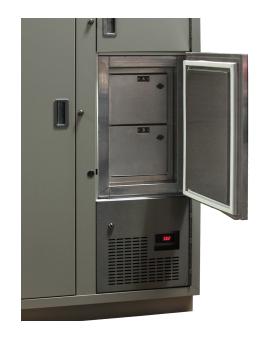

# Spacesaver's RSD4 Small Evidence Refrigerator

Designed and developed by Spacesaver to satisfy the need for controlled handling of temperature sensitive non-hazardous evidence, Spacesaver has a combination Refrigerator/Locker module for added convenience. This compact refrigerator can now be located in any lower right side 'D' size opening of our standard product line. Established clients may even retrofit their existing system. Keyless button locking systems secure individual refrigerated compartments. Two circulation fans maintain a uniform compartment temperatures. A stand alone, full-sized LARGE unit is also available.

#### STANDARD FEATURES

- Can be factory installed into any Spacesaver/ DSM Evidence locker with a lower "D" sized opening (36.75"H x 15.75"W x 24"D) on the right side
- With modular construction, factory installed units are shipped fully assembled and ready to use
- Stainless steel interior throughout
- Stainless steel handle on front door
- Maintains preset controlled temperature of 38°F to 42°F (3°C to 5.5°C)
- "Power ON" digital temperature display
- Audible alarm preset at 36°F (low) & 44°F (high)
- Contains two (2) circulating and three (3) cooling fans
- Keyless locking system prevents re-access by depositor to secure evidence
- Available in Pass-Thru and Non Pass-Thru models
- Four (4) standard interior configurations allow two (2) to four (4) compartments
- Condensation free door jams
- Magnetic seals on main "D" sized doors
- Defrost cycle (twice per day)
- 134A Refrigerant
- Separate cold pack compartment with lockable door for easy access and maintenance
- Contains a separate replaceable cold pack
- Powered by 115V/20 amp dedicated