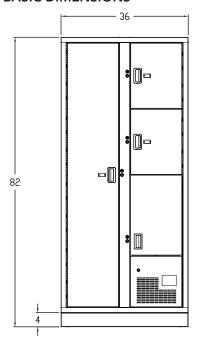

### **BASIC DIMENSIONS**

#### STANDARD FEATURES

- Can be factory installed into any Spacesaver/ DSM Evidence locker with a lower "D" sized opening (36.75"H x 15.75"W x 24"D) on the right side
- With modular construction, factory installed units are shipped fully assembled and ready to use
- Stainless steel interior throughout
- Stainless steel handle on front door
- Maintains preset controlled temperature of 38°F to 42°F (3°C to 5.5°C)
- "Power ON" digital temperature display
- Audible alarm preset at 36°F (low) & 44°F (high)
- Contains two (2) circulating and three (3) cooling fans
- Keyless locking system prevents re-access by depositor to secure evidence
- Available in Pass-Thru and Non Pass-Thru models
- Four (4) standard interior configurations allow two (2) to four (4) compartments
- Condensation free door jams
- Magnetic seals on main "D" sized doors
- Defrost cycle (twice per day)
- 134A Refrigerant
- Separate cold pack compartment with lockable door for easy access and maintenance
- Contains a separate replaceable cold pack
- Powered by 115V/20 amp dedicated