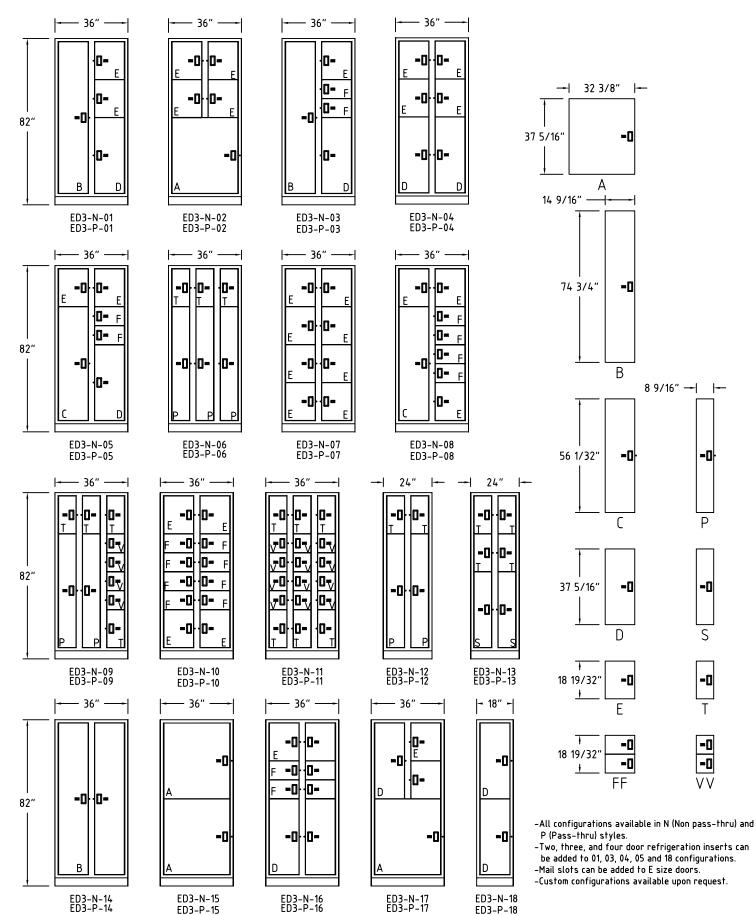

included
- All doors include inside steel liner
- Stainless steel, full door length hinges
- Concealed fasteners throughout
- Lifetime warranty on the frame

#### **OPTIONS**

- 18 standard door configurations
- Cabinet rear door options:
  - ♦ No rear door (NPT)
  - Single rear door (33"x75") with keyed handle (PT)
  - Multiple rear doors (special)
  - Mesh rear doors available

- Wall trim finishing package
- Mail or video slots

1-1

-1-1-

- Custom textured colors
- Refrigerated unit insert can be installed into most lockers with a lower "D" size opening.

- Non-pass through configurations, include keyed different (w/master key) for evidence retrieval.
- Electronic access and audit technology available (ControLoc<sup>™</sup> Technology by Spacesaver®)

## **STANDARD CONFIGURATIONS:**



## **OTHER CONFIGURATIONS:**

\*Consult factory on price and lead-time for non-standard configurations.



## **OTHER CONFIGURATIONS:**

\*Consult factory on price and lead-time for non-standard configurations.





Spacesaver Corporation 1450 Janesville Avenue Fort Atkinson, WI 53538-2798 1-800-492-3434 www.spacesaver.com KI 1330 Bellevue Street P.O. Box 8100 Green Bay, WI 54302-8100 1-800-424-2432 www.ki.com