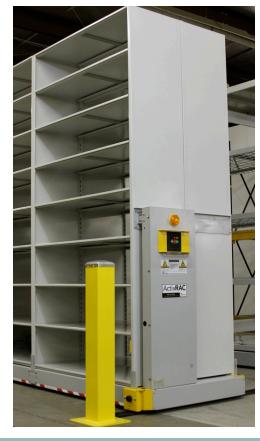

## Mobilize your storage. Maximize your space.

Safe, space efficient, and easy to use. You truly can do more with less, using Spacesaver® **ActivRAC® 7P Mobilized Storage System.** 

The simple fact is everyone needs more space for storage. The **ActivRAC 7P** powered mobilized storage system maximizes storage capacity by recovering idle aisle space while providing 100% accessibility with a convenient powered control operation.

The ActivRAC 7P flexible system designs will meet the most demanding industrial requirements. The innovative design allows you to mobilize your existing racking or industrial shelving and install the system on your existing floor.

## STANDARD FEATURES

- 7,000 lbs. capacity per carriage/wheel section
- System operation carriage mounted control or optional infrared or RF remote control
- Unleveled, surface mount or recessed rail options
- Safety features Photo Sweep®, aisle entry sensors, and LED indicators to signal status of the mobile system
- Designed to work with existing racking, shelving, and drawer systems
- Multiple synchronized motors to provide smooth, even movement. Number of motors varies with load, thereby, providing the most cost effective design
- Carriage design capability permits virtually unlimited carriage layout configurations