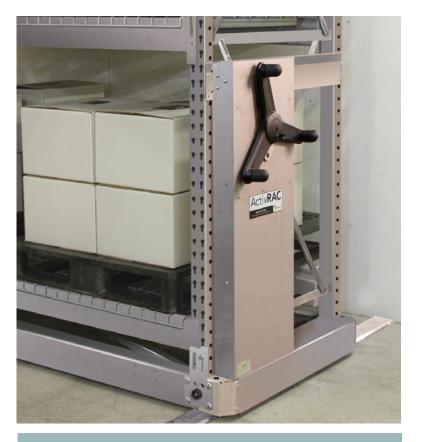

MECHANICAL ASSIST OPERATION with three-spoked handle with rotating hand knobs for ease of use. RAIL DESIGN OPTIONS Unleveled, surface mount or recessed rail.

STORAGE CONFIGURATIONS Accommodates various pallet racking and shelving.

- System flexibility add on or move carriages to other locations as needed
- Unleveled, surface mount or recessed rail options
- Ergonomic handle with adjustable gear ratios to ensure ease of use, regardless of weight
- Designed to work the existing racking, shelving, and drawer systems
- User activated anti-roll safety lock prevents carriage movement, while aisle is in use