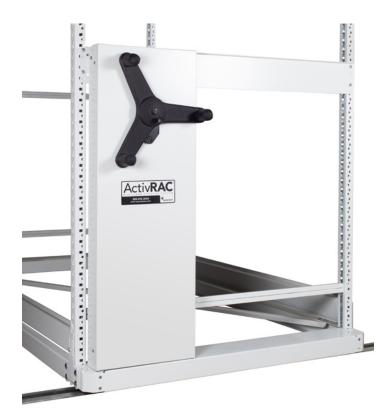

## MOBILIZE YOUR STORAGE. MAXIMIZE YOUR SPACE.

ActivRAC<sup>®</sup> 3M Mobilize Storage Systems provides design flexibility while maintaining stability and durability in light-duty applications.

The ActivRAC 3M Mobilized Storage System for light-duty applications maximizes storage capacity and efficiency. The low-profile carriage moves along rails installed into or on top of the floor to eliminate wasted aisle space and provide full accessibility to stored items.

## **STANDARD FEATURES**

- 3,000 lbs. capacity per carriage/wheel section
- System can extend up to 60' long
- System flexibility add on or move carriages to other locations as needed
- Rail options Choose recessed or surface-mounted rail, with or without anti-tip feature and/or corrosion resistance
- Ergonomic handle moves thousands of pounds with minimal effort
- Designed to work with most new or existing racking, shelving, and drawer systems
- User-activated anti-roll safety lock prevents unexpected carriage movement
- Diagonal carriage bracing maintains alignment over years of frequent use

MECHANICAL ASSIST OPERATION Three-spoked handle features safety locks and rotating hand knobs for ease of use.

CONFIGURATIONS Accommodates new or existing racking, decking and shelving, including Widespan GROW.