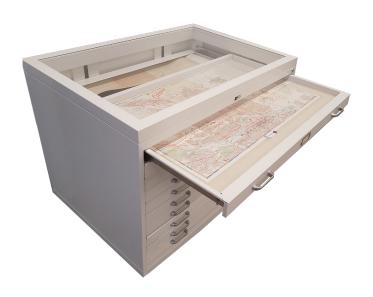

## **PRODUCT OVERVIEW**

The Spacesaver Model 424 is a combination archival flat file drawer storage cabinet with a glass "showcase" top suitable for display areas.

An attractive product that can be placed in a public area to safely store your valuable collections, while at the same time provide a secure viewing area that is easy to change and manage.

APPLICABLE COLLECTIONS | ● Art ● Historical O Natural

| SPECIFICATIONS   | ТҮРЕ                       | MAX QTY | WIDTH<br>(INCHES) | HEIGHT<br>(INCHES) | DEPTH<br>(INCHES) | WEIGHT<br>(LBS) |
|------------------|----------------------------|---------|-------------------|--------------------|-------------------|-----------------|
| CABINET          | Model 424                  | -       | 45-7/8            | 36                 | 31-1/2            | 700             |
| DRAWER           | 2"                         | 9       | 42                | 2                  | 30                | -               |
| SHOWCASE DRAWERS | 2"                         | 1       | 42                | 2                  | 30                |                 |
| COLORS           | Spacesaver standard colors |         |                   |                    |                   |                 |

## STANDARD FEATURES

- Solid, heavy-gauge steel, reinforced welded construction
- High-quality, non-off-gassing powder-coated finish
- Bright nickel-plated hardware
- Cushioned drawer bumpers
- Nine 2" high flat file drawers with depressors, rear hoods, and safety stops
- One showcase drawer with linen covered bottom panel and safety stops
- Clear tempered low lead glass covered viewing area
- High-quality stainless steel-drawer end and suspension tracks
- Single locking system secures all drawers
- Integrated base with levelers