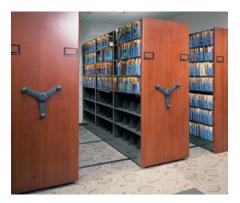

#### Create your own classic look.

Our classic face panel series adds an elegant look to any Spacesaver High-Density Mobile System – manual, mechanical assist or powered – or stationary shelving. Select from a wide variety of colors, finishes and face panel treatments to enhance any decor. We can customize a design to meet your specific needs.

#### **CONTROL AND AISLE IDENTIFICATION OPTIONS**

MECHANICAL ASSIST HANDLES