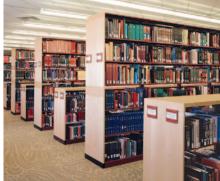

#### Create your own classic look.

Our classic face panel series adds an elegant look to any Spacesaver High-Density Mobile System – manual, mechanical assist or powered – or stationary shelving. Select from a wide variety of colors, finishes and face panel treatments to enhance any decor. We can customize a design to meet your specific needs.

#### **CARD HOLDERS**