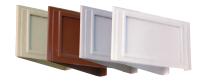

#### WOOD VENEER FACE PANEL COLOR OFFERINGS

#### CHERRY:

Amber, Auburn,
Autumn Blend,
Cambridge,
Golden, Harvest,
Mahogany,
Oxford,
Special Walnut,
Traditional
Mahogany\*

#### MAPLE:

Acorn, Antique Blend, Carmel\*, Crimson, Golden, Harvest Wheat, Honey, Perfect Tan, Sunset, Traditional Mahogany

#### MAHOGANY:

Autumn Blend, Golden\*, Harvest, Special Walnut

#### OAK:

Autumn Wheat, Black Cherry, Classic Oak\*, Colonial, Dark Natural, Fruitwood, Golden, Mahogany

#### WALNUT:

American Walnut, Burgundy, Cordovan\*, Traditional Walnut