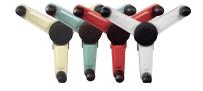

hogany



#### WALNUT:

American Walnut, Burgundy, Cordovan\*, Traditional Walnut







#### **WOOD VENEER PANEL TREATMENTS**

#### **RAISED WOOD**



# OR LAMINATE

**RADIUS WOOD** 

**FLAT WOOD** 







#### **EDGE BANDING OPTIONS**

#### **PVC MOLDING:**

Durable PVC edge banding can create a contrast between the face panel and the steel shelving or match the face panel laminate.



#### SELF-EDGED:

Self-edged banding is ideal for a more traditional look. The edge banding matches the face panel finish whether wood or laminate.



#### WOOD PANEL SPACER:

Wood panel spacers complement any wood face panel design. Spacers come in a variety of wood species, finishes and heights.



#### **CONTROL AND AISLE IDENTIFICATION OPTIONS**

MECHANICAL ASSIST HANDLES





#### **CARD HOLDERS**





#### **CUSTOM ACRYLIC END PANELS**







Custom end panel designs are available through your local authorized Spacesaver Representative as a special order. With our storage planning team, the design options are endless! Call for pricing and availability.



Spacesaver Corporation 1450 Janesville Avenue Fort Atkinson, WI 53538-2798 1-800-492-3434 www.spacesaver.com





 $<sup>\</sup>ensuremath{\mathsf{KI}}$  is a registered trademark of Krueger International, Inc.