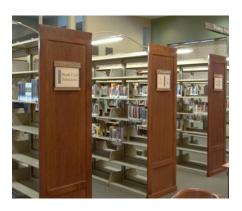

#### Create your own classic look.

Our classic face panel series adds an elegant look to any Spacesaver High-Density Mobile System – manual, mechanical assist or powered – or stationary shelving. Select from a wide variety of colors, finishes and face panel treatments to enhance any decor. We can customize a design to meet your specific needs.

#### **CARD HOLDERS**