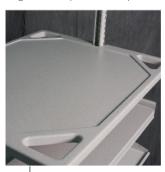

#### Work Surfaces

Available in four different shapes and a multitude of sizes in a wide range of patterns and colors, laminate or non-porous solid material surfaces give you a convenient work area built right into your system. Optional backstops prevent items from falling off the back.

Retractable Work Surfaces Retractable thermofoiled work surfaces provide a handy, yet discrete space, that's readily available.

#### Thermofoil Work Surfaces

Specifically designed for WRX Wheels transport systems, these surfaces are available in a number of sizes and configurations. Both the top-mount and mid-mount versions feature integral handles for easy maneuvering and a drip edge that helps contain spilled liquids.