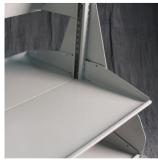

#### Work Surfaces

Available in four different shapes and a multitude of sizes in a wide range of patterns and colors, laminate or non-porous solid material surfaces give you a convenient work area built right into your system. Optional backstops prevent items from falling off the back.

Retractable Work Surfaces Retractable thermofoiled work surfaces provide a handy, yet discrete space, that's readily available.