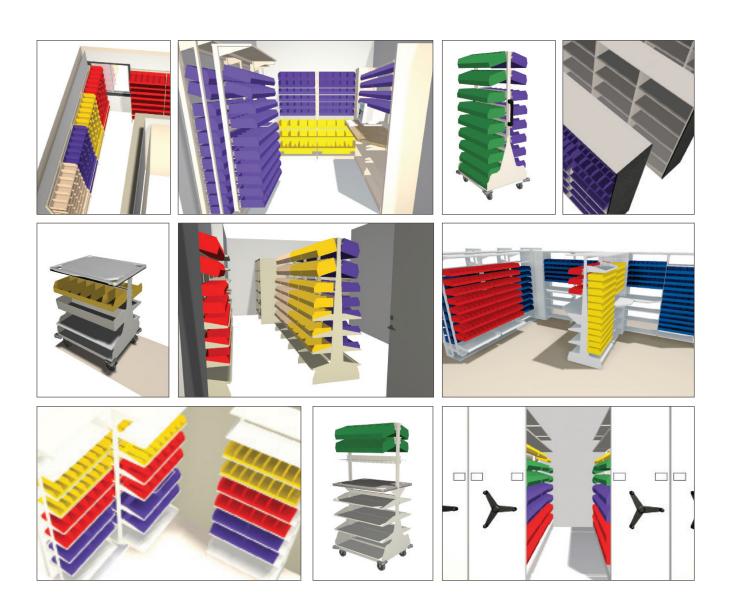

#### Remarkably flexible.

The modular FrameWRX storage system can be arranged in an infinite number of configurations – giving you endless ways to store more of anything, as efficiently as possible.

#### Endlessly adjustable.

When your storage needs change, the system changes, too. The FrameWRX storage system can accommodate a variety of storage accessories, including hanging plastic bins, peg-board hooks and slat-wall components – all without tools or fasteners.

#### Readily adaptable.

With the FrameWRX storage system, you can utilize your entire storage footprint. Optimize your operational efficiency. Meet unique storage needs within your space limitations. And maximize your long-term storage ROI.

# AFTER CHANGE

The only thing you can't change about the FrameWRX storage system is its storage efficiency.

With the FrameWRX storage system, your options – and your storage efficiency – are endless. The FrameWRX storage system can be configured many different ways to adapt to your changing needs.