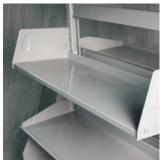

#### Work Surfaces

Available in four different shapes and a multitude of sizes in a wide range of patterns and colors, laminate or non-porous solid material surfaces give you a convenient work area built right into your system. Optional backstops prevent items from falling off the back.

Retractable Work Surfaces Retractable thermofoiled work surfaces provide a handy, yet discrete space, that's readily available.