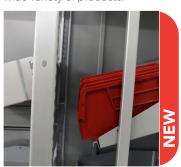

### The NEW FrameWRX HD (High Density) Storage System

This system compresses two rows of storage into one deeper space, thereby "saving an aisle." When space is at a premium, this is a lasting advantage.

FrameWRX HD storage system is easy to use, and allows better visibility and easier accessibility than traditional high-density storage products. It is easy to install and easy to configure, providing durable, flexible, high-density storage within the smallest possible footprint.

The system is newly available in a combination of rear depths (13", 15", 20"), moveable front depths (13", 15", and 20") and two frame widths to allow for products of all shapes and sizes to be stored safely and securely.