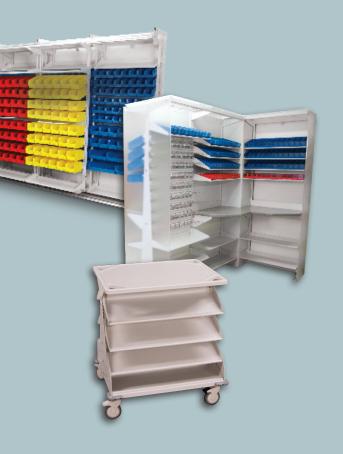

Change your storage, As often as you like.

Count on the FrameWRX® storage system from Spacesaver to give you the exact storage you need. Highly customizable and easily relocated, the unique design of this system means it freely adapts to meet your changing needs. Options, such as WRX Wheels® transport system for easy mobility, FrameWRX® HD (high density) storage system for ultimate capacity and EZ Rail® element for added flexibility, offer unlimited storage possibilities. The FrameWRX storage system can be exactly what you need it to be now and in the future.

# AFTER CHANGE

The only thing you can't change about the FrameWRX storage system is its storage efficiency.

With the FrameWRX storage system, your options – and your storage efficiency – are endless. The FrameWRX storage system can be configured many different ways to adapt to your changing needs.

#### **WRX Wheels Transport System**

The WRX Wheels transport system means all the features and benefits of FrameWRX storage system are ready to roll whenever you are.

Optimum configurability. Enduring Value. Traditional carts are only available in limited, fixed dimensions and configurations, so finding the perfect solution is strictly hit or miss. But WRX Wheels transport system is always right on target. Readily configurable to the items you use most today and easily reconfigured to adapt to your changing needs tomorrow, WRX Wheels transport system provides long-term service and enduring value.