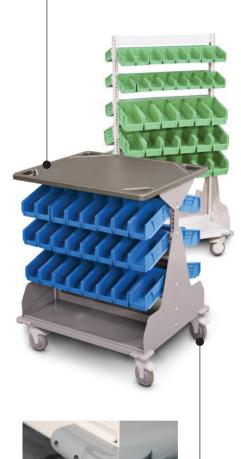

#### Thermofoil Work Surfaces

Specifically designed for WRX Wheels transport systems, these surfaces are available in a number of sizes and configurations. Both the top-mount and mid-mount versions feature integral handles for easy maneuvering and a drip edge that helps contain spilled liquids.

#### Wheels and Bumpers

The bumpers help prevent marring during those inevitable collisions, while the wheels include two directional locking casters for easy driving and two casters with brakes for safe parking. Available in gray.

#### Vertical Handles

Optional, sleek vertical handles provide an easy and ergonomic grab point for users.

#### **WRX Wheels Transport System**

The WRX Wheels transport system means all the features and benefits of FrameWRX storage system are ready to roll whenever you are.

Optimum configurability. Enduring Value. Traditional carts are only available in limited, fixed dimensions and configurations, so finding the perfect solution is strictly hit or miss. But WRX Wheels transport system is always right on target. Readily configurable to the items you use most today and easily reconfigured to adapt to your changing needs tomorrow, WRX Wheels transport system provides long-term service and enduring value.