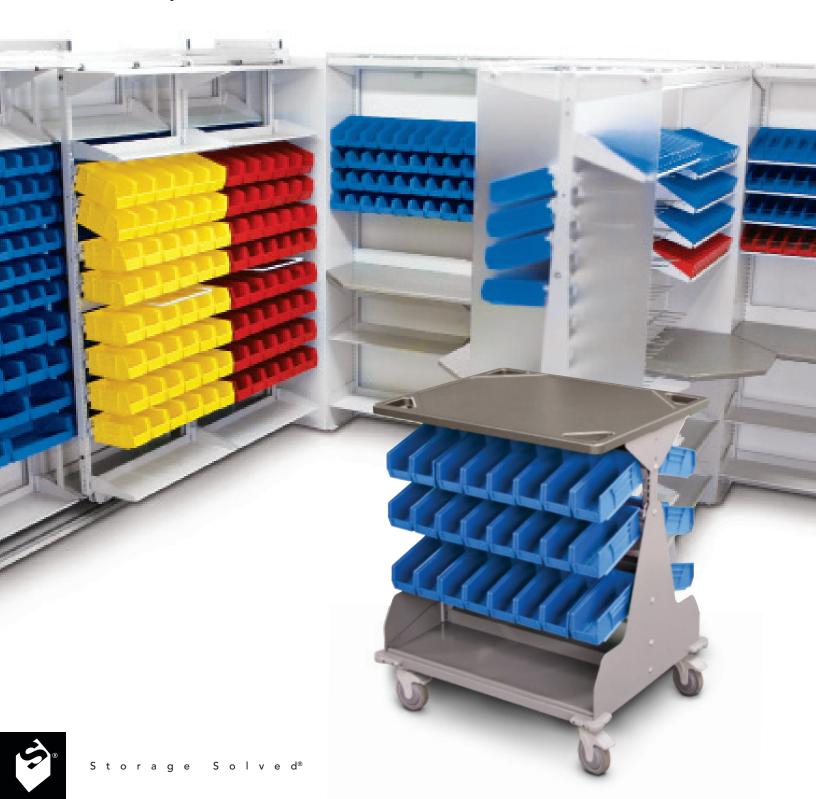

Change your storage, As often as you like.

Count on the FrameWRX® storage system from Spacesaver to give you the exact storage you need. Highly customizable and easily relocated, the unique design of this system means it freely adapts to meet your changing needs. Options, such as WRX Wheels® transport system for easy mobility, FrameWRX® HD (high density) storage system for ultimate capacity and EZ Rail® element for added flexibility, offer unlimited storage possibilities. The FrameWRX storage system can be exactly what you need it to be now and in the future.

# AFTER CHANGE

The only thing you can't change about the FrameWRX storage system is its storage efficiency.

With the FrameWRX storage system, your options – and your storage efficiency – are endless. The FrameWRX storage system can be configured many different ways to adapt to your changing needs.

In addition to color-matched steel end panels and canopy tops, choices include an extensive range of colors, finishes and materials, including laminates and acrylics.

Change your storage, As often as you like.