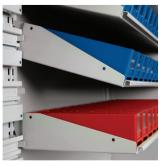

#### Work Surfaces

Available in four different shapes and a multitude of sizes in a wide range of patterns and colors, laminate or non-porous solid material surfaces give you a convenient work area built right into your system. Optional backstops prevent items from falling off the back.

In addition to color-matched steel end panels and canopy tops, choices include an extensive range of colors, finishes and materials, including laminates and acrylics.

Change your storage, As often as you like.