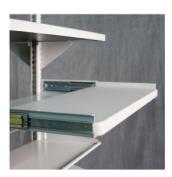

Retractable Work Surfaces Retractable thermofoiled work surfaces provide a handy, yet discrete space, that's readily available.

#### Thermofoil Work Surfaces

Specifically designed for WRX Wheels transport systems, these surfaces are available in a number of sizes and configurations. Both the top-mount and mid-mount versions feature integral handles for easy maneuvering and a drip edge that helps contain spilled liquids.