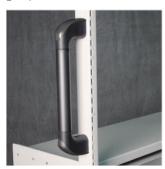

#### Integral Handle

The built-in long, smooth handle provides an easy grab for rolling frames.

Maximum storage density, Optimal space utilization.