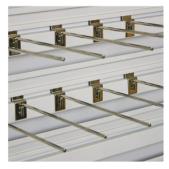

#### FEATURES

EZ Rail™ Element
Compatible with hanging bins,
pegs and slat wall accessories,
the EZ Rail element adds
unmatched flexibility and
configurability to fit almost
any storage challenge.

Hanging Bins
FrameWRX is compatible
with a wide variety of industry
standard bins, providing one of
the highest bin densities of any
storage product on the market.

Sloped Low-Back Shelf Ideal for displaying or transporting books and media.

Slat-Wall Accessories Standard accessories used with slat-wall systems quickly connect to the EZ Rail element, letting you hang a wide variety of items.