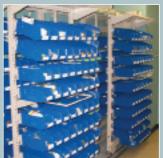

### The NEW FrameWRX HD (High Density) Storage System

This system compresses two rows of storage into one deeper space, thereby "saving an aisle." When space is at a premium, this is a lasting advantage.

FrameWRX HD storage system is easy to use, and allows better visibility and easier accessibility than traditional high-density storage products. It is easy to install and easy to configure, providing durable, flexible, high-density storage within the smallest possible footprint.

The system is newly available in a combination of rear depths (13", 15", 20"), moveable front depths (13", 15", and 20") and two frame widths to allow for products of all shapes and sizes to be stored safely and securely.