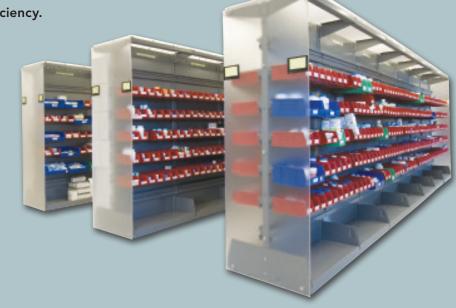

# AFTER CHANGE

The only thing you can't change about the FrameWRX storage system is its storage efficiency.

With the FrameWRX storage system, your options – and your storage efficiency – are endless. The FrameWRX storage system can be configured many different ways to adapt to your changing needs.

### The NEW FrameWRX HD (High Density) Storage System

This system compresses two rows of storage into one deeper space, thereby "saving an aisle." When space is at a premium, this is a lasting advantage.

FrameWRX HD storage system is easy to use, and allows better visibility and easier accessibility than traditional high-density storage products. It is easy to install and easy to configure, providing durable, flexible, high-density storage within the smallest possible footprint.