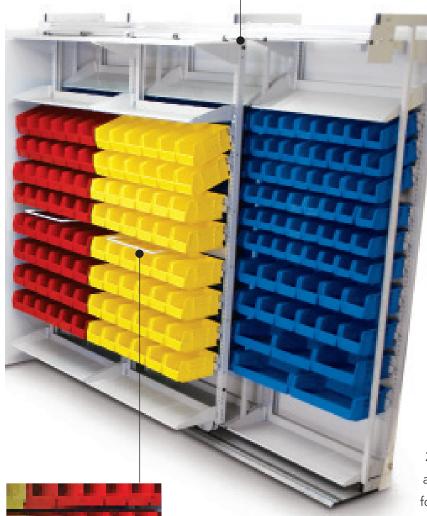

#### FEATURES

EZ Rail™ Element
Compatible with hanging bins,
pegs and slat wall accessories,
the EZ Rail element adds
unmatched flexibility and
configurability to fit almost
any storage challenge.

Hanging Bins
FrameWRX is compatible
with a wide variety of industry
standard bins, providing one of
the highest bin densities of any
storage product on the market.

**2-Position Adjustable Shelves**Easy-to-adjust, single-piece
shelves can be mounted
horizontally or at a 17° slope for
gravity feed and easy access.

Pass-Through Shelf Installed back-to-back, two shelves provide a 26"+ deep clear storage area, nimbly handling items of all shapes and sizes.

#### Depth & Width Accomodations

FrameWRX HD is available in a combination of three static rear depths, three moveable front depths, and two frame widths, allowing for the storage of a wide variety of products.

### The NEW FrameWRX HD (High Density) Storage System

This system compresses two rows of storage into one deeper space, thereby "saving an aisle." When space is at a premium, this is a lasting advantage.

The system is newly available in a combination of rear depths (13", 15", 20"), moveable front depths (13", 15", and 20") and two frame widths to allow for products of all shapes and sizes to be stored safely and securely.