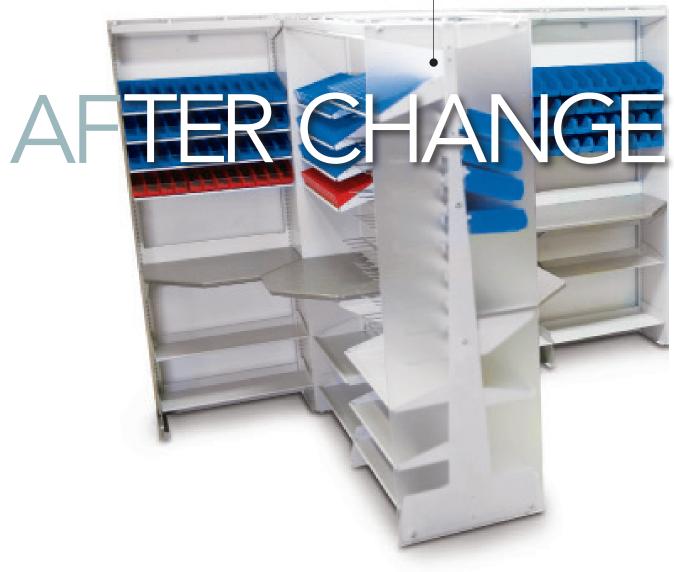

# AFTER CHANGE

The only thing you can't change about the FrameWRX storage system is its storage efficiency.

With the FrameWRX storage system, your options – and your storage efficiency – are endless. The FrameWRX storage system can be configured many different ways to adapt to your changing needs.