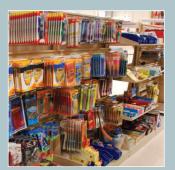

#### Remarkably flexible.

The modular FrameWRX storage system can be arranged in an infinite number of configurations – giving you endless ways to store more of anything, as efficiently as possible.

#### Endlessly adjustable.

When your storage needs change, the system changes, too. The FrameWRX storage system can accommodate a variety of storage accessories, including hanging plastic bins, peg-board hooks and slat-wall components – all without tools or fasteners.

#### Readily adaptable.

With the FrameWRX storage system, you can utilize your entire storage footprint. Optimize your operational efficiency. Meet unique storage needs within your space limitations. And maximize your long-term storage ROI.