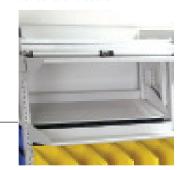

#### Work Surfaces

Available in four different shapes and a multitude of sizes in a wide range of patterns and colors, laminate or non-porous solid material surfaces give you a convenient work area built right into your system. Optional backstops prevent items from falling off the back.

In addition to color-matched steel end panels and canopy tops, choices include an extensive range of colors, finishes and materials, including laminates and acrylics.

Change your storage, As often as you like.