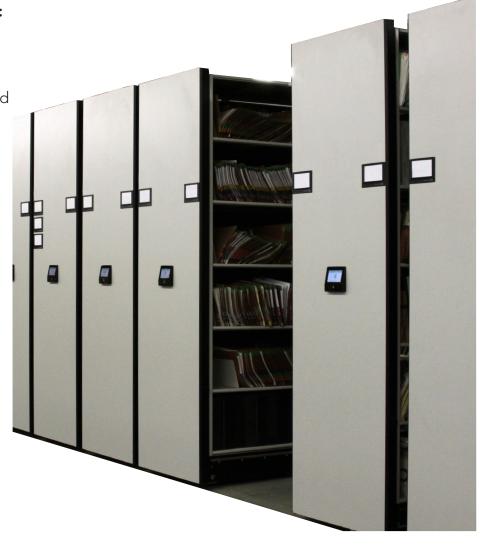

### Experience Spacesaver's LCD touchscreen technology

From cell phones and tablets to ATM machines and airport kiosks, LCD touchscreen technology has become part of our daily lives. Striving for optiminum ease-of-use and security, Spacesaver offers our own LCD touchscreen called, Touch Technology Control™. The control is the standard on our Eclipse Powered System® mobile storage, but is also available on ActivRAC® 7P mobilized systems and Wheelhouse® mobile storage.