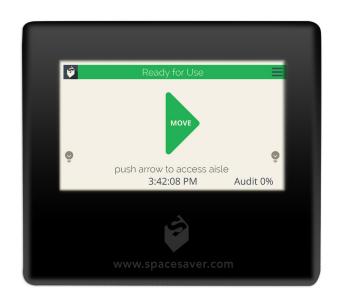

### Experience Spacesaver's LCD touchscreen technology

From cell phones and tablets to ATM machines and airport kiosks, LCD touchscreen technology has become part of our daily lives. Striving for optiminum ease-of-use and security, Spacesaver offers our own LCD touchscreen called, Touch Technology Control™. The control is the standard on our Eclipse Powered System® mobile storage, but is also available on ActivRAC® 7P mobilized systems and Wheelhouse® mobile storage.

The 4.3" touchscreen displays images with great clarity and rich color, along with providing many additional benefits and features.

#### TOUCH TECHNOLOGY CONTROL™ BENEFITS:

**EASE OF USE:** Touch Technology Control makes our powered mobile systems easier to use than ever, with:

- Built-in tutorials: User tutorials are built into the system, acting as a virtual Owner's Manual. Tutorials customized to user specific applications can also be added
- Voice prompts and button click sounds, both with volume control
- Interactive and dynamic screen with menu, arrows, stop signs, and other intuitive icons and colors: Symbols and colors change to display the available system movements and menu options available at any given time

- Complete system audit log can be downloaded, and the screen's customized logo or image can be upgraded through one single control. Each control does not have to be programmed separately
- Touch anywhere on screen to stop system motion
- System diagnostics displayed directly onto touchscreen
- Setup Wizard: No computer or software needed to setup system and manage users. Desired features can be accessed directly on the touchschreen and only take a few minutes to activate.
- Icon buttons to easily control aisle and bay lighting of aisles