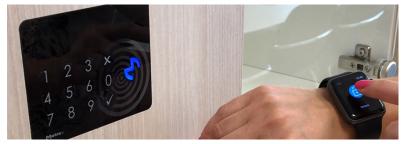

## **Other Credentials To Access Locker:**

With HID™ Keys Availabe for Smart Phone & Wearable: HID Mobile Access App™ via Bluetooth or NFC MyMetraKey App via 4G / WiFi: Apple Watch — HID Mobile Access App™