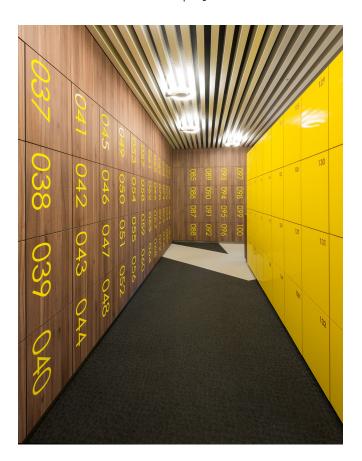

# modotwo Metra Reader

Present your RFID media to this centrally located Metra Reader on the bank of lockers and the system will auto-assign you a locker for temporary-use. Or, for a permanent-use locker, the locker will be assigned administratively and when you present your RFID media to the reader your assigned locker will unlock.