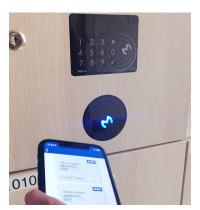

## **Other Credentials To Access Locker:**

With HID™ Keys Availabe for Smart Phone & Wearable: HID Mobile Access App™ via Bluetooth or NFC MyMetraKey App via 4G / WiFi: Apple Watch — HID Mobile Access App™