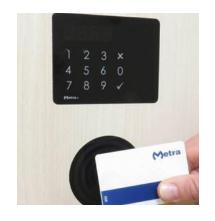

# modotwo Metra Reader

Present your RFID media to this centrally located Metra Reader on the bank of lockers and the system will auto-assign you a locker for temporary-use. Or, for a permanent-use locker, the locker will be assigned administratively and when you present your RFID media to the reader your assigned locker will unlock.

ISO, LE, Multi & Metra Reader, with Genuine HID

Technology™ supports following RFID standards:
Indala, iCLASS®, iCLASS Seos®, ProxCard® II, ISOProx®
II, DuoProx® II, Smart ISOProx II™, Smart DuoProx®
II, iCLASS® Prox, MIFARE® / Prox, ProxCard® Plus,
ProxKey® III, MicroProx® Tag, ProxPass® II —

99.99% of RFID cards in the global market

## **Other Credentials To Access Locker:**

With HID™ Keys Availabe for Smart Phone & Wearable: HID Mobile Access App™ via Bluetooth or NFC MyMetraKey App via 4G / WiFi: Apple Watch — HID Mobile Access App™