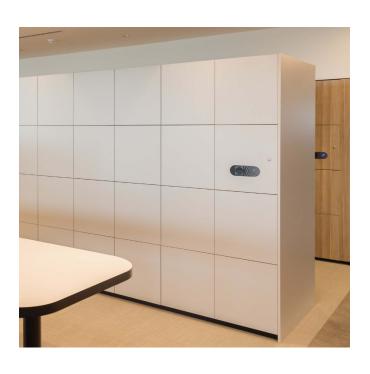

# modotwo Metra Reader

Present your RFID media to this centrally located Metra Reader on the bank of lockers and the system will auto-assign you a locker for temporary-use. Or, for a permanent-use locker, the locker will be assigned administratively and when you present your RFID media to the reader your assigned locker will unlock.