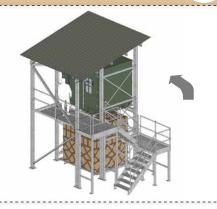

#### **SINGLE BAY 2 PLATFORMS HIGH** WITH INTEGRATED ROOF

- **ENABLE CARGO AND CONTAINER STACKING** whether empty, or fully loaded with cargo.
- **USE EXISTING OUTDOOR YARD SPACE**
- Maximize CUBIC SPACE, rather than FLOOR AREA
- Eliminate need for dunnage blocks
  - Facilitate strategic inventory process
- Enable immediate access to any pallet for rapid deployment
- Withstand years of demanding service.....AND SAVE MONEY

**INTEGRATED ROOF** 

**CENTRAL INSPECTION WALKWAY** WITH INTEGRATED ROOF

- ENABLE CARGO AND CONTAINER STACKING whether empty, or fully loaded with cargo.
- **USE EXISTING OUTDOOR YARD SPACE**
- Maximize CUBIC SPACE, rather than FLOOR AREA
- Eliminate need for dunnage blocks
- Facilitate strategic inventory process
- Enable immediate access to any pallet for rapid deployment
- Withstand years of demanding service.....AND SAVE MONEY