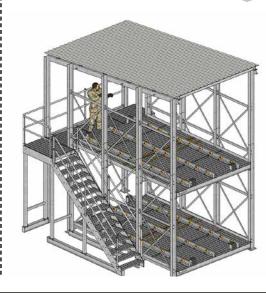

# INSPECTION WALKWAY

⊕ ADD ROOF

**DOUBLE AISLE** 

 $\bigoplus$  add roof

**PUSH BACK OPTION** 

 $\oplus$  ADD ROOF

OFFICIAL US GOVERNMENT DISTRIBUTORS FOR

BAN-AIR.COM