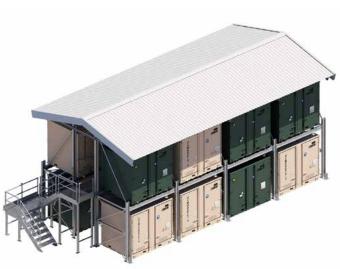

#### **SINGLE BAY 2 PLATFORMS HIGH** WITH INTEGRATED ROOF

- **ENABLE CARGO AND CONTAINER STACKING** whether empty, or fully loaded with cargo.
- **USE EXISTING OUTDOOR YARD SPACE**
- Maximize CUBIC SPACE, rather than FLOOR AREA
- Eliminate need for dunnage blocks
  - Facilitate strategic inventory process
- Enable immediate access to any pallet for rapid deployment
- Withstand years of demanding service.....AND SAVE MONEY

**INTEGRATED ROOF** 

**CENTRAL INSPECTION WALKWAY** WITH INTEGRATED ROOF

- ENABLE CARGO AND CONTAINER STACKING whether empty, or fully loaded with cargo.
- **USE EXISTING OUTDOOR YARD SPACE**
- Maximize CUBIC SPACE, rather than FLOOR AREA
- Eliminate need for dunnage blocks
- Facilitate strategic inventory process
- Enable immediate access to any pallet for rapid deployment
- Withstand years of demanding service.....AND SAVE MONEY