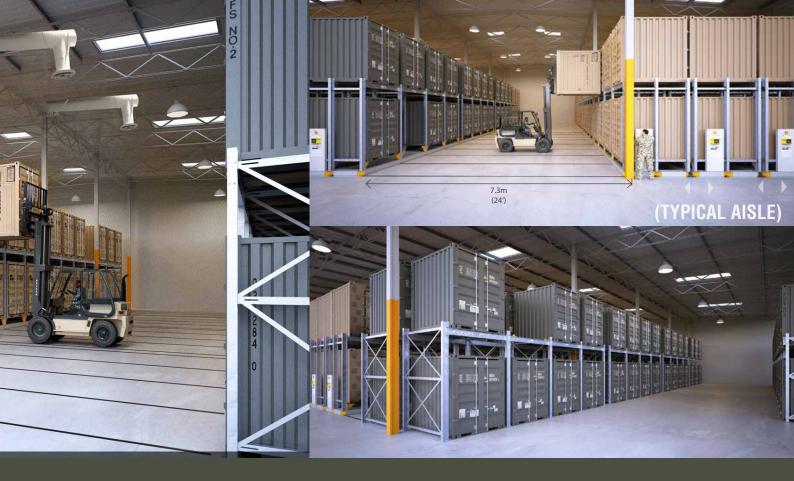

#### MILITARY CARGO RACK

Heavy, bulky containers organized and protected in environmentally controlled building.

- **MAXIMUM** SPACE UTILIZATION
- **MAXIMUM** READINESS

**✓** EFFICIENT

OUTSIDE

**✓** TIDY

#### PUSH BACK Perfect for dense storage where space is constrained

(20'-6)

- **DURABLE, HARD-WEARING DESIGN FOR TOUGH APPLICATIONS**
- **IDEAL FOR SITING AGAINST EXISTING STRUCTURE INDOORS OR OUTDOORS**
- ISU90 CONTAINERS ORGANIZED, PROTECTED AND READY