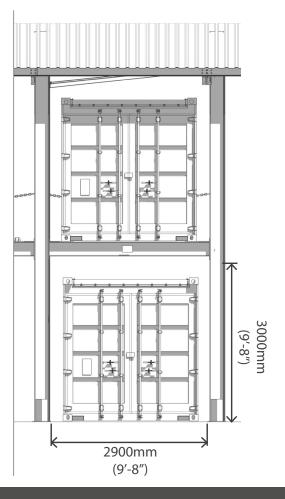

#### **SINGLE BAY 2 PLATFORMS HIGH** WITH INTEGRATED ROOF

- **ENABLE CARGO AND CONTAINER STACKING** whether empty, or fully loaded with cargo.
- **USE EXISTING OUTDOOR YARD SPACE**
- Maximize CUBIC SPACE, rather than FLOOR AREA
- Eliminate need for dunnage blocks
  - Facilitate strategic inventory process
- Enable immediate access to any pallet for rapid deployment
- Withstand years of demanding service.....AND SAVE MONEY

**INTEGRATED ROOF** 

**CENTRAL INSPECTION WALKWAY** WITH INTEGRATED ROOF

- ENABLE CARGO AND CONTAINER STACKING whether empty, or fully loaded with cargo.
- **USE EXISTING OUTDOOR YARD SPACE**
- Maximize CUBIC SPACE, rather than FLOOR AREA
- Eliminate need for dunnage blocks
- Facilitate strategic inventory process
- Enable immediate access to any pallet for rapid deployment
- Withstand years of demanding service.....AND SAVE MONEY