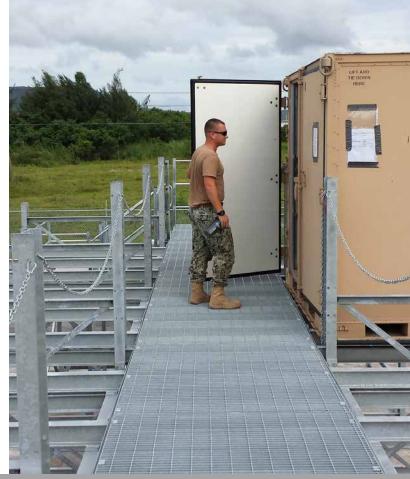

Optional Universal Base universal base allows for installation on Existing yards, including possibility of asphalt or even crush stone (subject to engineering requirements)

BACK-TO-BACK WITH CENTRAL WALKWAY

**INTEGRATED ROOF** 

**CENTRAL INSPECTION WALKWAY** WITH INTEGRATED ROOF

- ENABLE CARGO AND CONTAINER STACKING whether empty, or fully loaded with cargo.
- **USE EXISTING OUTDOOR YARD SPACE**
- Maximize CUBIC SPACE, rather than FLOOR AREA
- Eliminate need for dunnage blocks
- Facilitate strategic inventory process
- Enable immediate access to any pallet for rapid deployment
- Withstand years of demanding service.....AND SAVE MONEY