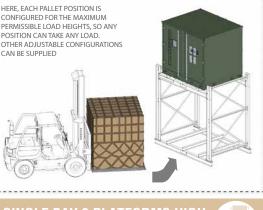

#### **SINGLE BAY 2 PLATFORMS HIGH** WITH INTEGRATED ROOF

- **ENABLE CARGO AND CONTAINER STACKING** whether empty, or fully loaded with cargo.
- **USE EXISTING OUTDOOR YARD SPACE**
- Maximize CUBIC SPACE, rather than FLOOR AREA
- Eliminate need for dunnage blocks
  - Facilitate strategic inventory process
- Enable immediate access to any pallet for rapid deployment
- Withstand years of demanding service.....AND SAVE MONEY

**INTEGRATED ROOF** 

**CENTRAL INSPECTION WALKWAY** WITH INTEGRATED ROOF

- ENABLE CARGO AND CONTAINER STACKING whether empty, or fully loaded with cargo.
- **USE EXISTING OUTDOOR YARD SPACE**
- Maximize CUBIC SPACE, rather than FLOOR AREA
- Eliminate need for dunnage blocks
- Facilitate strategic inventory process
- Enable immediate access to any pallet for rapid deployment
- Withstand years of demanding service.....AND SAVE MONEY