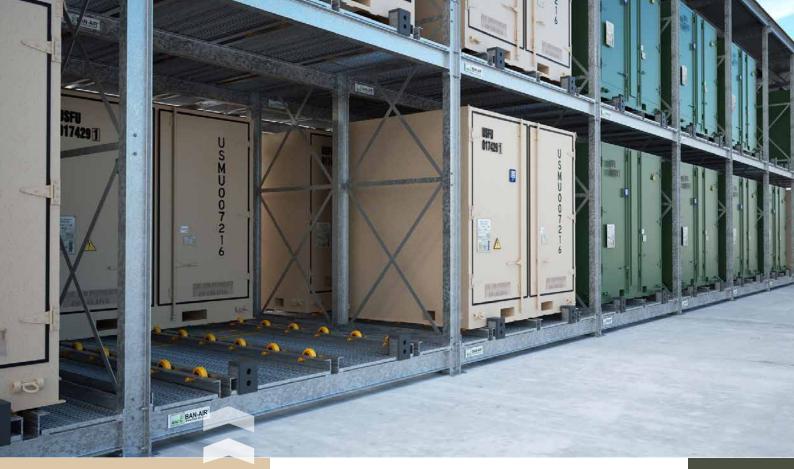

#### **MOBILE CARRIAGES**

Our TRICON rack can be installed on MOBILE CARRIAGES to allow for DENSE STORAGE within the same footprint.

#### TRICON CONTAINER

TRICONS rest on each level of storage on custom steel lugs which engage by design with the container's four corner castings. This provides horizontal stability to every TRICON in storage, improving safety through design in case of rack impacts, and facilitating mobile rack applications