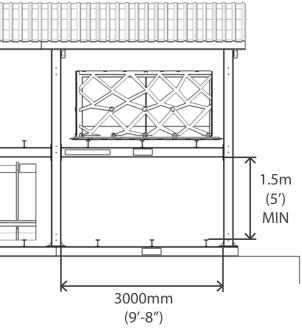

## **LAY-DOWN**

**MILITARY CARGO RACK** 

Flexible Storage Solutions For Cargo Applications

8ft HEIGHT CARGO

★ ASSET DEGRADATION

 ★ MESS
 ★ MESS

for the strategic & efficient storage of smaller height loads e.g for crates, tire stillages, razor wire rolls, pickets, sandbags, plywood etc

#### 5ft HEIGHT CARGO