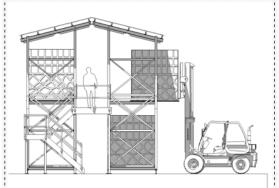

#### **SINGLE BAY 2 PLATFORMS HIGH** WITH INTEGRATED ROOF

- **ENABLE CARGO AND CONTAINER STACKING** whether empty, or fully loaded with cargo.
- **USE EXISTING OUTDOOR YARD SPACE**
- Maximize CUBIC SPACE, rather than FLOOR AREA
- Eliminate need for dunnage blocks
  - Facilitate strategic inventory process
- Enable immediate access to any pallet for rapid deployment
- Withstand years of demanding service.....AND SAVE MONEY

**INTEGRATED ROOF** 

**CENTRAL INSPECTION WALKWAY** WITH INTEGRATED ROOF

- ENABLE CARGO AND CONTAINER STACKING whether empty, or fully loaded with cargo.
- **USE EXISTING OUTDOOR YARD SPACE**
- Maximize CUBIC SPACE, rather than FLOOR AREA
- Eliminate need for dunnage blocks
- Facilitate strategic inventory process
- Enable immediate access to any pallet for rapid deployment
- Withstand years of demanding service.....AND SAVE MONEY