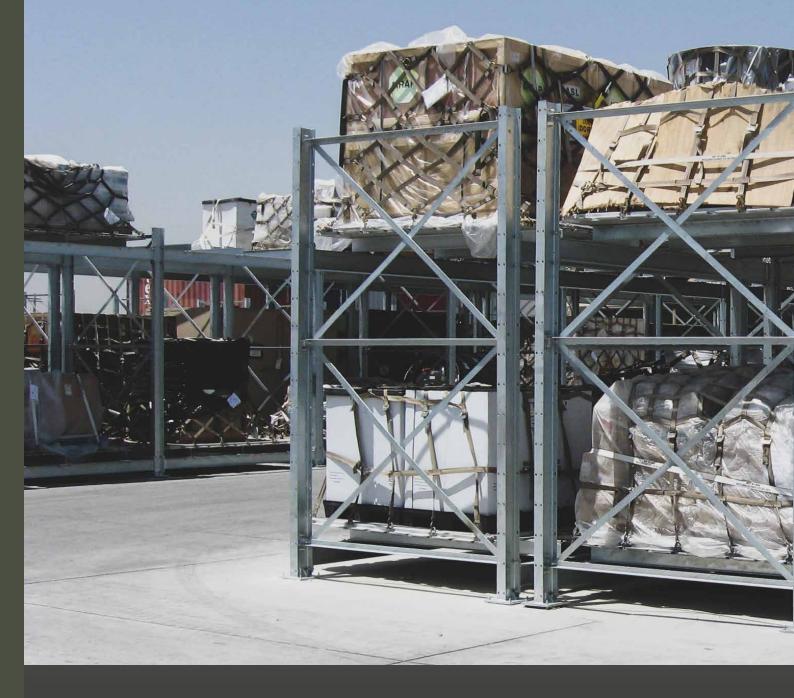

#### **SINGLE BAY 2 PLATFORMS HIGH** WITH INTEGRATED ROOF

- **ENABLE CARGO AND CONTAINER STACKING** whether empty, or fully loaded with cargo.
- **USE EXISTING OUTDOOR YARD SPACE**
- Maximize CUBIC SPACE, rather than FLOOR AREA
- Eliminate need for dunnage blocks
  - Facilitate strategic inventory process
- Enable immediate access to any pallet for rapid deployment
- Withstand years of demanding service.....AND SAVE MONEY

**INTEGRATED ROOF** 

**CENTRAL INSPECTION WALKWAY** WITH INTEGRATED ROOF

- ENABLE CARGO AND CONTAINER STACKING whether empty, or fully loaded with cargo.
- **USE EXISTING OUTDOOR YARD SPACE**
- Maximize CUBIC SPACE, rather than FLOOR AREA
- Eliminate need for dunnage blocks
- Facilitate strategic inventory process
- Enable immediate access to any pallet for rapid deployment
- Withstand years of demanding service.....AND SAVE MONEY