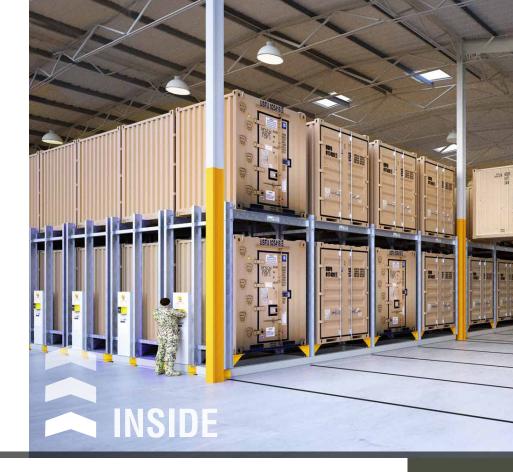

#### MILITARY CARGO RACK

Heavy, bulky containers organized and protected in environmentally controlled building.

- **MAXIMUM** SPACE UTILIZATION
- **MAXIMUM** READINESS

**✓** EFFICIENT

OUTSIDE

**✓** TIDY

#### PUSH BACK Perfect for dense storage where space is constrained

(20'-6)

- **DURABLE, HARD-WEARING DESIGN FOR TOUGH APPLICATIONS**
- **IDEAL FOR SITING AGAINST EXISTING STRUCTURE INDOORS OR OUTDOORS**
- ISU90 CONTAINERS ORGANIZED, PROTECTED AND READY