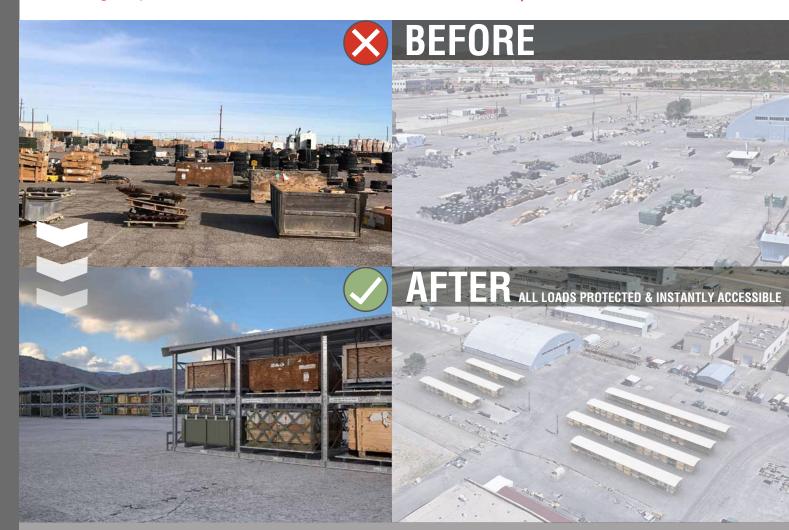

## PROBLEM

- **★** Poor space utilization No vertical storage
- **★** Poor readiness = Poor deployment capability

**Labor intensive** handling

- **Drain** on warehouse potential
- **Exposed** Containers / Crates = **materials damaged** by weather & the environment
- **Limited expansion** potential for increased operations

## SOLUTION

- Enable CARGO and CONTAINER stacking
- ✓ Maximize CUBIC SPACE, rather than FLOOR AREA
- **✓ Facilitate STRATEGIC** inventory process
- ✓ WITHSTAND years of demanding service

- ✓ Utilize EXISTING outdoor yard space
- **ELIMINATE** the need for dunnage blocks
- **✓** SAVE MONEY
- Enable immediate access to any pallet for RAPID DEPLOYMENT