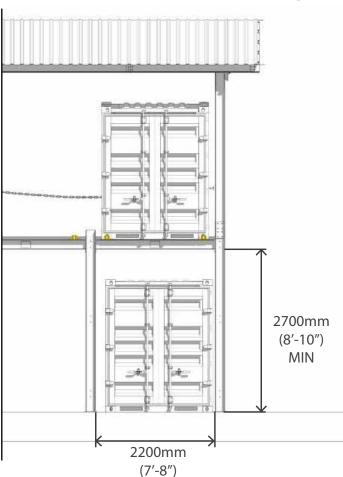

## UNIVERSAL

Flexible Storage Solutions For Cargo Applications

BAN-AIR MILITARY CARGO RACK is custom designed for the strategic & efficient storage of air cargo, specifically to store both 463L ('ALOC') and ISU90 containers

Optional Universal Base universal base allows for installation on Existing yards, including possibility of asphalt or even crush stone (subject to engineering requirements)

BACK-TO-BACK WITH CENTRAL WALKWAY