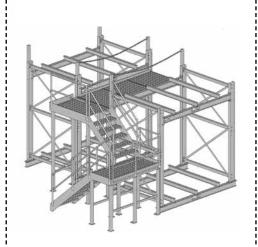

#### **SINGLE BAY 2 PLATFORMS HIGH** WITH INTEGRATED ROOF

- **ENABLE CARGO AND CONTAINER STACKING** whether empty, or fully loaded with cargo.
- **USE EXISTING OUTDOOR YARD SPACE**
- Maximize CUBIC SPACE, rather than FLOOR AREA
- Eliminate need for dunnage blocks
  - Facilitate strategic inventory process
- Enable immediate access to any pallet for rapid deployment
- Withstand years of demanding service.....AND SAVE MONEY

Optional Universal Base universal base allows for installation on Existing yards, including possibility of asphalt or even crush stone (subject to engineering requirements)

BACK-TO-BACK WITH CENTRAL WALKWAY