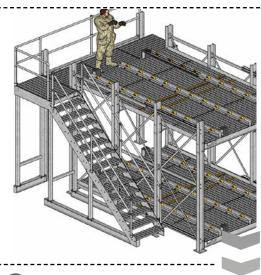

# INSPECTION WALKWAY

⊕ ADD ROOF

**DOUBLE AISLE** 

 $\bigoplus$  add roof

**PUSH BACK OPTION** 

 $\oplus$  ADD ROOF

OFFICIAL US GOVERNMENT DISTRIBUTORS FOR

BAN-AIR.COM