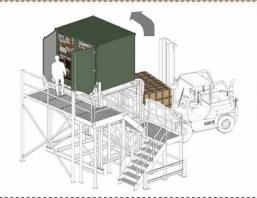

## SOLUTION

- Enable CARGO and CONTAINER stacking
- ✓ Maximize CUBIC SPACE, rather than FLOOR AREA
- **✓ Facilitate STRATEGIC** inventory process
- ✓ WITHSTAND years of demanding service

- ✓ Utilize EXISTING outdoor yard space
- **ELIMINATE** the need for dunnage blocks
- **✓** SAVE MONEY
- Enable immediate access to any pallet for RAPID DEPLOYMENT

#### **SINGLE BAY 2 PLATFORMS HIGH** WITH INTEGRATED ROOF

- **ENABLE CARGO AND CONTAINER STACKING** whether empty, or fully loaded with cargo.
- **USE EXISTING OUTDOOR YARD SPACE**
- Maximize CUBIC SPACE, rather than FLOOR AREA
- Eliminate need for dunnage blocks
  - Facilitate strategic inventory process
- Enable immediate access to any pallet for rapid deployment
- Withstand years of demanding service.....AND SAVE MONEY

**INTEGRATED ROOF** 

**CENTRAL INSPECTION WALKWAY** WITH INTEGRATED ROOF

- ENABLE CARGO AND CONTAINER STACKING whether empty, or fully loaded with cargo.
- **USE EXISTING OUTDOOR YARD SPACE**
- Maximize CUBIC SPACE, rather than FLOOR AREA
- Eliminate need for dunnage blocks
- Facilitate strategic inventory process
- Enable immediate access to any pallet for rapid deployment
- Withstand years of demanding service.....AND SAVE MONEY