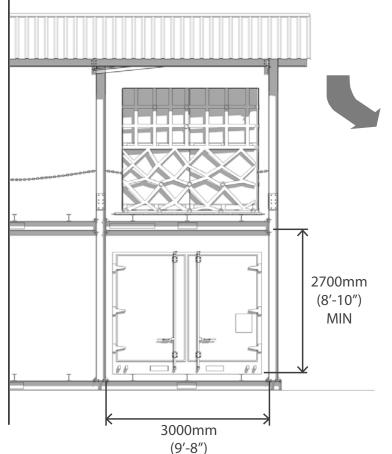

#### TRICON CONTAINER

TRICONS rest on each level of storage on custom steel lugs which engage by design with the container's four corner castings. This provides horizontal stability to every TRICON in storage, improving safety through design in case of rack impacts, and facilitating mobile rack applications

#### **10FT BICON CONTAINER**

BICONS rest on each level of storage on custom steel lugs which engage by design with the container's four corner castings. This provides horizontal stability to every BICON in storage, improving safety through design in case of rack impacts, and facilitating mobile rack applications