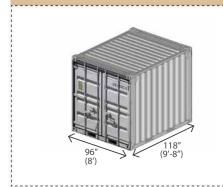

## BICON DOUBLE DEEP CARGO RACK

Flexible Storage Solutions For Cargo Applications

BAN-AIR BICON CARGO RACK is custom designed for the strategic storage and management of BICON containers.

#### **10FT BICON CONTAINER**

BICONS rest on each level of storage on custom steel lugs which engage by design with the container's four corner castings. This provides horizontal stability to every BICON in storage, improving safety through design in case of rack impacts, and facilitating mobile rack applications