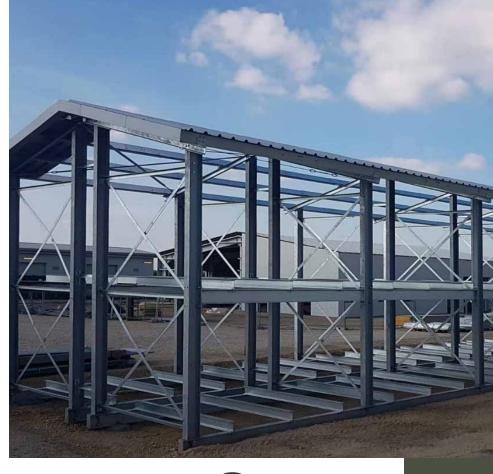

## UNIVERSAL

Flexible Storage Solutions For Cargo Applications

BAN-AIR MILITARY CARGO RACK is custom designed for the strategic & efficient storage of air cargo, specifically to store both 463L ('ALOC') and ISU90 containers

Optional Universal Base universal base allows for installation on Existing yards, including possibility of asphalt or even crush stone (subject to engineering requirements)

BACK-TO-BACK WITH CENTRAL WALKWAY