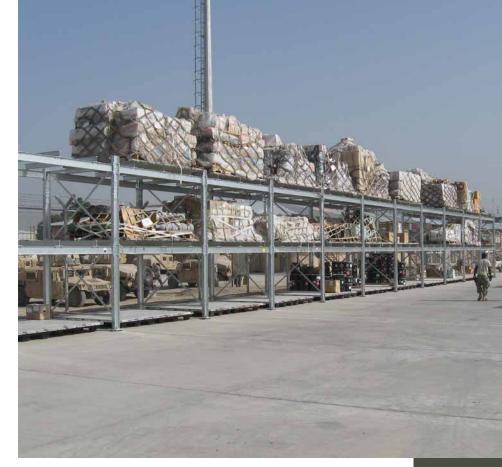

## UNIVERSAL

Flexible Storage Solutions For Cargo Applications

BAN-AIR MILITARY CARGO RACK is custom designed for the strategic & efficient storage of air cargo, specifically to store both 463L ('ALOC') and ISU90 containers

Optional Universal Base universal base allows for installation on Existing yards, including possibility of asphalt or even crush stone (subject to engineering requirements)

BACK-TO-BACK WITH CENTRAL WALKWAY