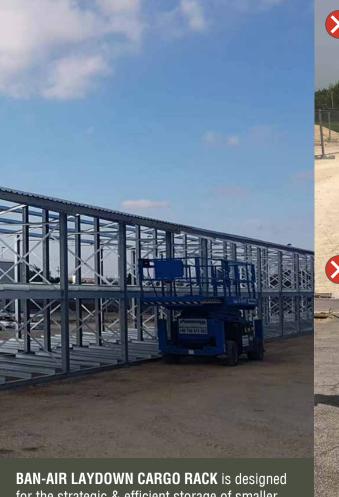

## **LAY-DOWN**

**MILITARY CARGO RACK** 

Flexible Storage Solutions For Cargo Applications

8ft HEIGHT CARGO

★ ASSET DEGRADATION

 ★ MESS
 ★ MESS

for the strategic & efficient storage of smaller height loads e.g for crates, tire stillages, razor wire rolls, pickets, sandbags, plywood etc