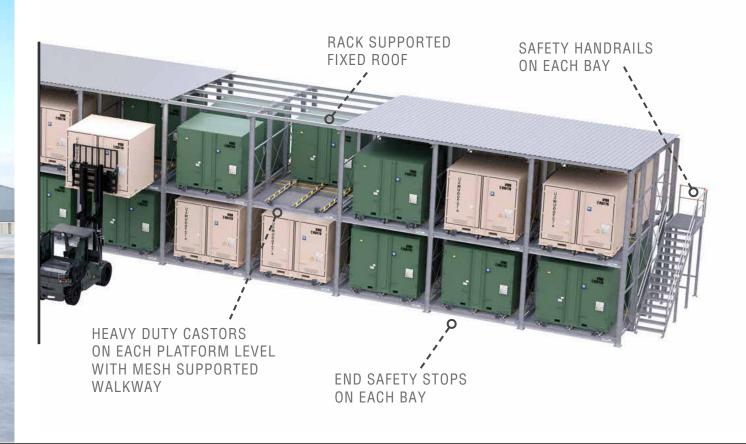

#### **SINGLE BAY 2 PLATFORMS HIGH** WITH INTEGRATED ROOF

- **ENABLE CARGO AND CONTAINER STACKING** whether empty, or fully loaded with cargo.
- **USE EXISTING OUTDOOR YARD SPACE**
- Maximize CUBIC SPACE, rather than FLOOR AREA
- Eliminate need for dunnage blocks
  - Facilitate strategic inventory process
- Enable immediate access to any pallet for rapid deployment
- Withstand years of demanding service.....AND SAVE MONEY

**INTEGRATED ROOF** 

**CENTRAL INSPECTION WALKWAY** WITH INTEGRATED ROOF

- ENABLE CARGO AND CONTAINER STACKING whether empty, or fully loaded with cargo.
- **USE EXISTING OUTDOOR YARD SPACE**
- Maximize CUBIC SPACE, rather than FLOOR AREA
- Eliminate need for dunnage blocks
- Facilitate strategic inventory process
- Enable immediate access to any pallet for rapid deployment
- Withstand years of demanding service.....AND SAVE MONEY