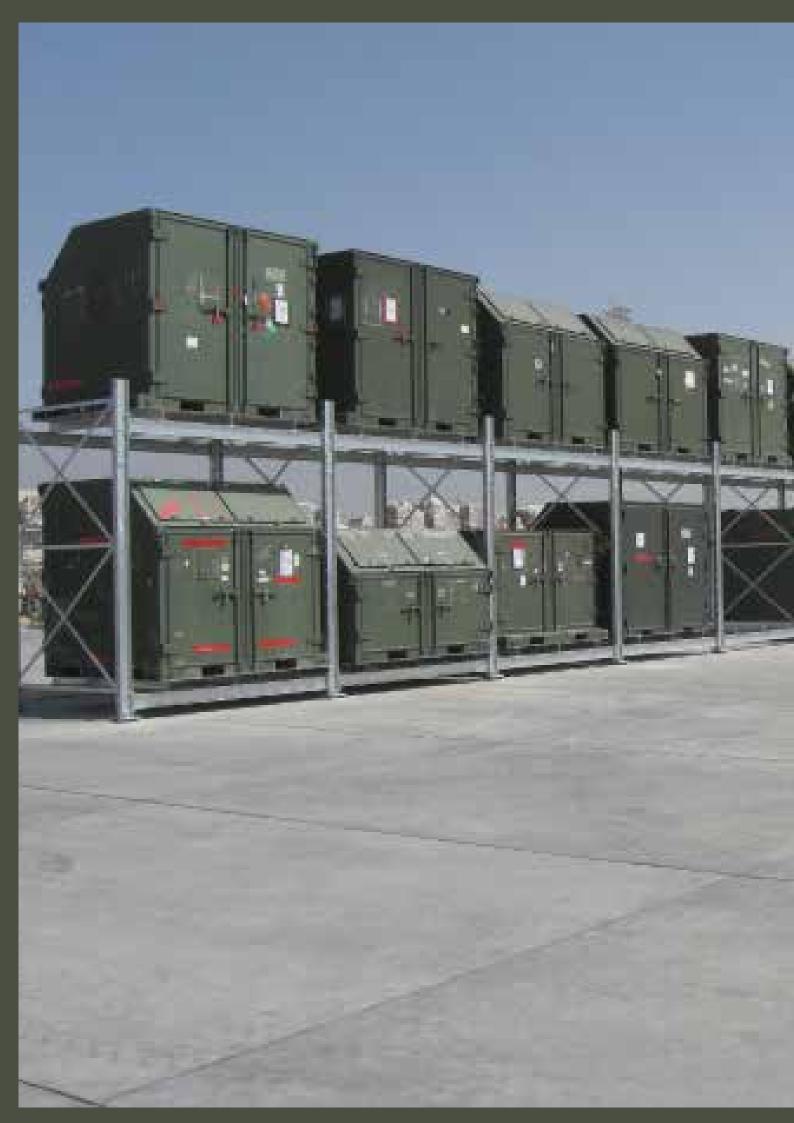

#### BAN-AIR® CARGO RACK

The BAN-AIR concept is centered on maximizing storage capacity and reducing under-utilized storage space to effectively BAN the wasteful storage of AIR: 'BAN-AIR' The CARGO RACK has been custom designed for the efficient storage for MILITARY CARGO & BULK.

## SOLUTION

- Enable CARGO and CONTAINER stacking
- ✓ Maximize CUBIC SPACE, rather than FLOOR AREA
- **✓ Facilitate STRATEGIC** inventory process
- ✓ WITHSTAND years of demanding service

- ✓ Utilize EXISTING outdoor yard space
- **ELIMINATE** the need for dunnage blocks
- **✓** SAVE MONEY
- Enable immediate access to any pallet for RAPID DEPLOYMENT

#### **SINGLE BAY 2 PLATFORMS HIGH** WITH INTEGRATED ROOF

- **ENABLE CARGO AND CONTAINER STACKING** whether empty, or fully loaded with cargo.
- **USE EXISTING OUTDOOR YARD SPACE**
- Maximize CUBIC SPACE, rather than FLOOR AREA
- Eliminate need for dunnage blocks
  - Facilitate strategic inventory process
- Enable immediate access to any pallet for rapid deployment
- Withstand years of demanding service.....AND SAVE MONEY

## UNIVERSAL

Flexible Storage Solutions For Cargo Applications

BAN-AIR MILITARY CARGO RACK is custom designed for the strategic & efficient storage of air cargo, specifically to store both 463L ('ALOC') and ISU90 containers

Optional Universal Base universal base allows for installation on Existing yards, including possibility of asphalt or even crush stone (subject to engineering requirements)

BACK-TO-BACK WITH CENTRAL WALKWAY