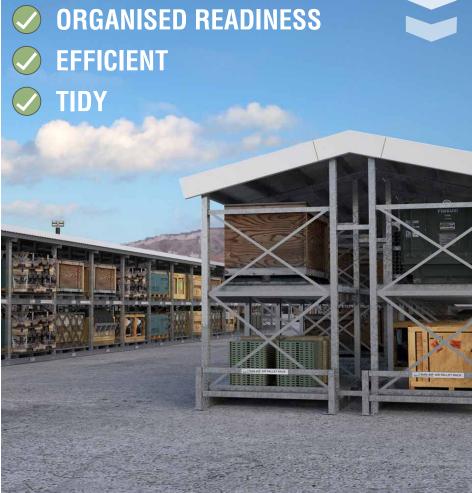

#### MILITARY CARGO RACK

Heavy, bulky containers organized and protected in environmentally controlled building.

- **MAXIMUM** SPACE UTILIZATION
- **MAXIMUM** READINESS

**✓** EFFICIENT

OUTSIDE

**✓** TIDY