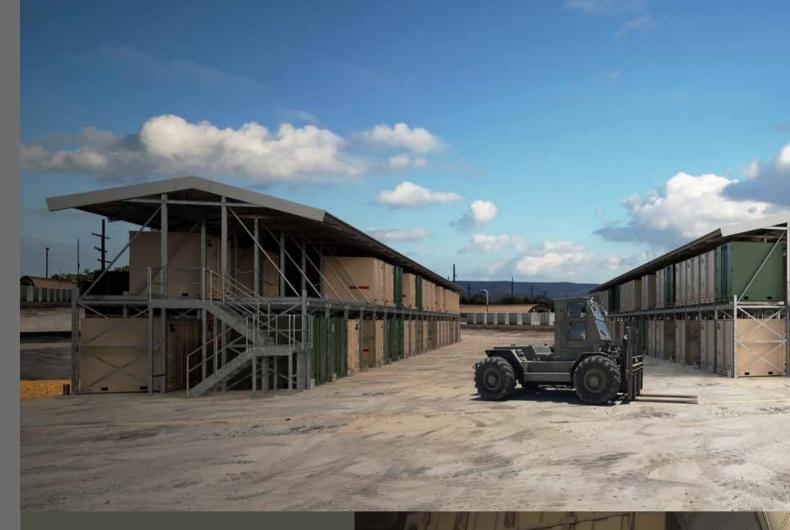

#### MILITARY CARGO RACK

Heavy, bulky containers organized and protected in environmentally controlled building.

- **MAXIMUM** SPACE UTILIZATION
- **MAXIMUM** READINESS

**✓** EFFICIENT

OUTSIDE

**✓** TIDY

#### PUSH BACK Perfect for dense storage where space is constrained

(20'-6)

- **DURABLE, HARD-WEARING DESIGN FOR TOUGH APPLICATIONS**
- **IDEAL FOR SITING AGAINST EXISTING STRUCTURE INDOORS OR OUTDOORS**
- ISU90 CONTAINERS ORGANIZED, PROTECTED AND READY