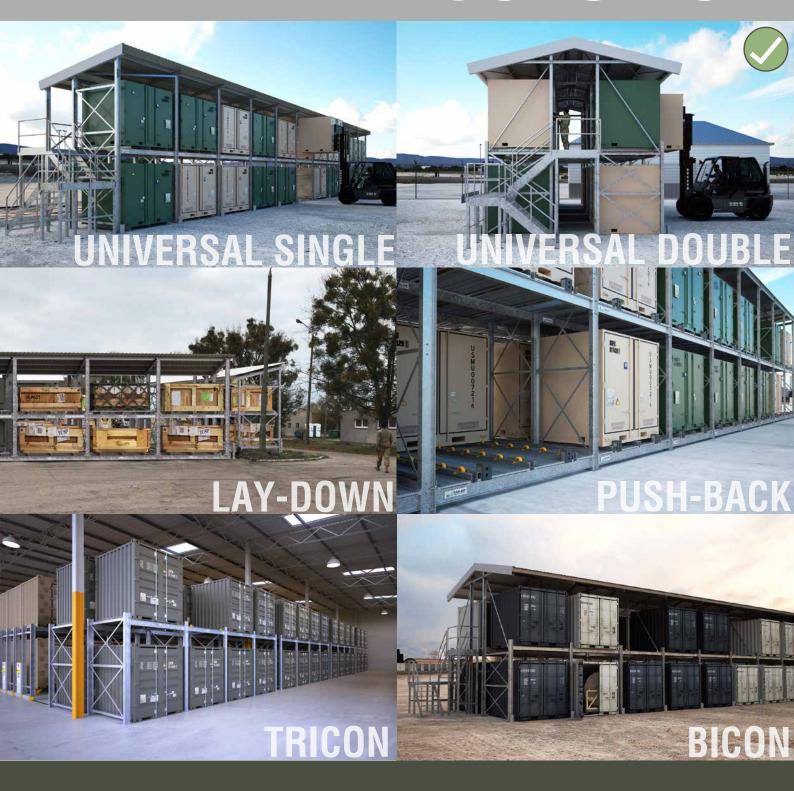

## UNIVERSAL

Flexible Storage Solutions For Cargo Applications

BAN-AIR MILITARY CARGO RACK is custom designed for the strategic & efficient storage of air cargo, specifically to store both 463L ('ALOC') and ISU90 containers

Optional Universal Base universal base allows for installation on Existing yards, including possibility of asphalt or even crush stone (subject to engineering requirements)

BACK-TO-BACK WITH CENTRAL WALKWAY

## **LAY-DOWN**

**MILITARY CARGO RACK** 

Flexible Storage Solutions For Cargo Applications

8ft HEIGHT CARGO

★ ASSET DEGRADATION

 ★ MESS
 ★ MESS

for the strategic & efficient storage of smaller height loads e.g for crates, tire stillages, razor wire rolls, pickets, sandbags, plywood etc

#### **MOBILE CARRIAGES**

Our TRICON rack can be installed on MOBILE CARRIAGES to allow for DENSE STORAGE within the same footprint.

### **TRICON**

#### PUSH BACK Perfect for dense storage where space is constrained

(20'-6)

- **DURABLE, HARD-WEARING DESIGN FOR TOUGH APPLICATIONS**
- **IDEAL FOR SITING AGAINST EXISTING STRUCTURE INDOORS OR OUTDOORS**
- ISU90 CONTAINERS ORGANIZED, PROTECTED AND READY

## BICON DOUBLE DEEP CARGO RACK

Flexible Storage Solutions For Cargo Applications

BAN-AIR BICON CARGO RACK is custom designed for the strategic storage and management of BICON containers.