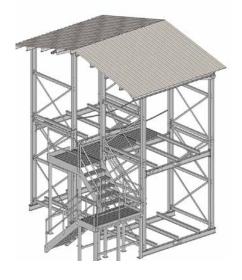

**INTEGRATED ROOF** 

**CENTRAL INSPECTION WALKWAY** WITH INTEGRATED ROOF

- ENABLE CARGO AND CONTAINER STACKING whether empty, or fully loaded with cargo.
- **USE EXISTING OUTDOOR YARD SPACE**
- Maximize CUBIC SPACE, rather than FLOOR AREA
- Eliminate need for dunnage blocks
- Facilitate strategic inventory process
- Enable immediate access to any pallet for rapid deployment
- Withstand years of demanding service.....AND SAVE MONEY