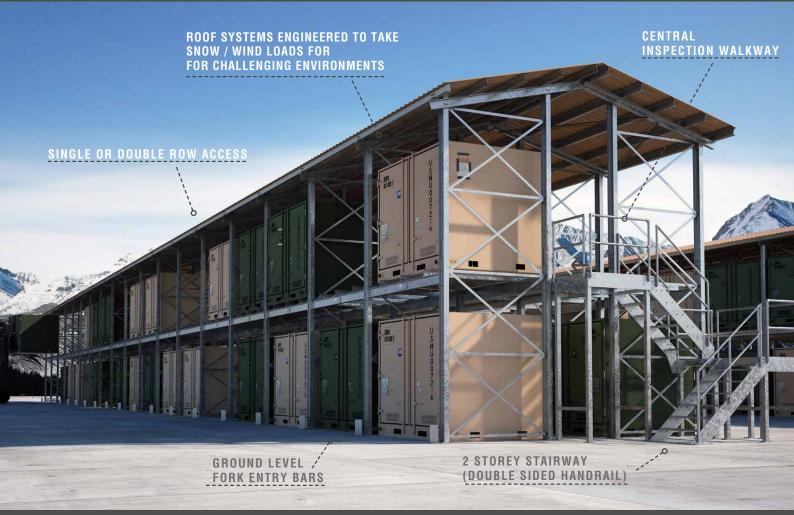

#### **SINGLE BAY 2 PLATFORMS HIGH** WITH INTEGRATED ROOF

- **ENABLE CARGO AND CONTAINER STACKING** whether empty, or fully loaded with cargo.
- **USE EXISTING OUTDOOR YARD SPACE**
- Maximize CUBIC SPACE, rather than FLOOR AREA
- Eliminate need for dunnage blocks
  - Facilitate strategic inventory process
- Enable immediate access to any pallet for rapid deployment
- Withstand years of demanding service.....AND SAVE MONEY

Optional Universal Base universal base allows for installation on Existing yards, including possibility of asphalt or even crush stone (subject to engineering requirements)

BACK-TO-BACK WITH CENTRAL WALKWAY

**INTEGRATED ROOF** 

**CENTRAL INSPECTION WALKWAY** WITH INTEGRATED ROOF

- ENABLE CARGO AND CONTAINER STACKING whether empty, or fully loaded with cargo.
- **USE EXISTING OUTDOOR YARD SPACE**
- Maximize CUBIC SPACE, rather than FLOOR AREA
- Eliminate need for dunnage blocks
- Facilitate strategic inventory process
- Enable immediate access to any pallet for rapid deployment
- Withstand years of demanding service.....AND SAVE MONEY