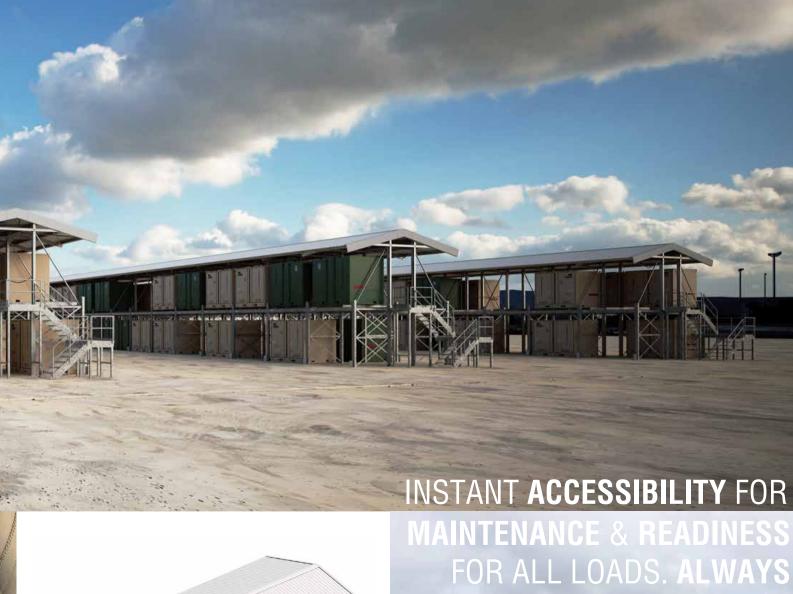

#### **SINGLE BAY 2 PLATFORMS HIGH** WITH INTEGRATED ROOF

- **ENABLE CARGO AND CONTAINER STACKING** whether empty, or fully loaded with cargo.
- **USE EXISTING OUTDOOR YARD SPACE**
- Maximize CUBIC SPACE, rather than FLOOR AREA
- Eliminate need for dunnage blocks
  - Facilitate strategic inventory process
- Enable immediate access to any pallet for rapid deployment
- Withstand years of demanding service.....AND SAVE MONEY

**INTEGRATED ROOF** 

**CENTRAL INSPECTION WALKWAY** WITH INTEGRATED ROOF

- ENABLE CARGO AND CONTAINER STACKING whether empty, or fully loaded with cargo.
- **USE EXISTING OUTDOOR YARD SPACE**
- Maximize CUBIC SPACE, rather than FLOOR AREA
- Eliminate need for dunnage blocks
- Facilitate strategic inventory process
- Enable immediate access to any pallet for rapid deployment
- Withstand years of demanding service.....AND SAVE MONEY