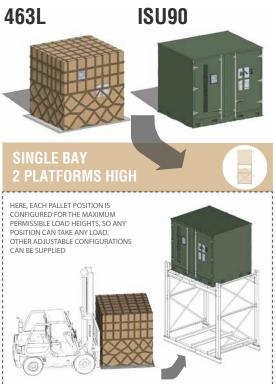

#### **SINGLE BAY 2 PLATFORMS HIGH** WITH INTEGRATED ROOF

- **ENABLE CARGO AND CONTAINER STACKING** whether empty, or fully loaded with cargo.
- **USE EXISTING OUTDOOR YARD SPACE**
- Maximize CUBIC SPACE, rather than FLOOR AREA
- Eliminate need for dunnage blocks
  - Facilitate strategic inventory process
- Enable immediate access to any pallet for rapid deployment
- Withstand years of demanding service.....AND SAVE MONEY

## UNIVERSAL

Flexible Storage Solutions For Cargo Applications

BAN-AIR MILITARY CARGO RACK is custom designed for the strategic & efficient storage of air cargo, specifically to store both 463L ('ALOC') and ISU90 containers

(x4 US Govt. wooden pallets per 463L)