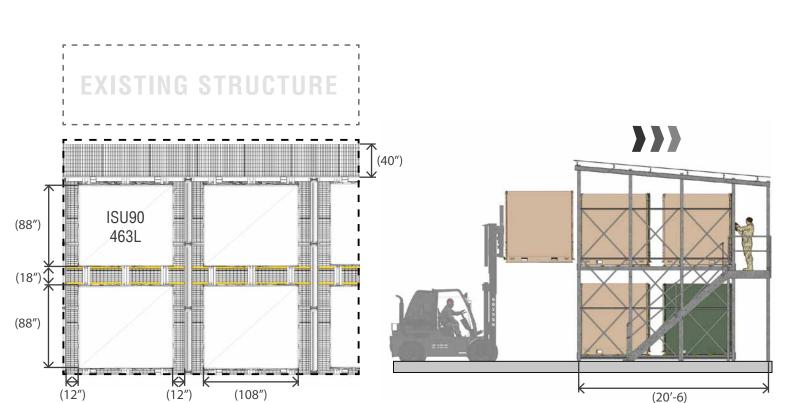

#### PUSH BACK Perfect for dense storage where space is constrained

(20'-6)

- **DURABLE, HARD-WEARING DESIGN FOR TOUGH APPLICATIONS**
- **IDEAL FOR SITING AGAINST EXISTING STRUCTURE INDOORS OR OUTDOORS**
- ISU90 CONTAINERS ORGANIZED, PROTECTED AND READY