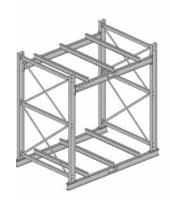

## UNIVERSAL

Flexible Storage Solutions For Cargo Applications

BAN-AIR MILITARY CARGO RACK is custom designed for the strategic & efficient storage of air cargo, specifically to store both 463L ('ALOC') and ISU90 containers

#### **STANDARD BAY**