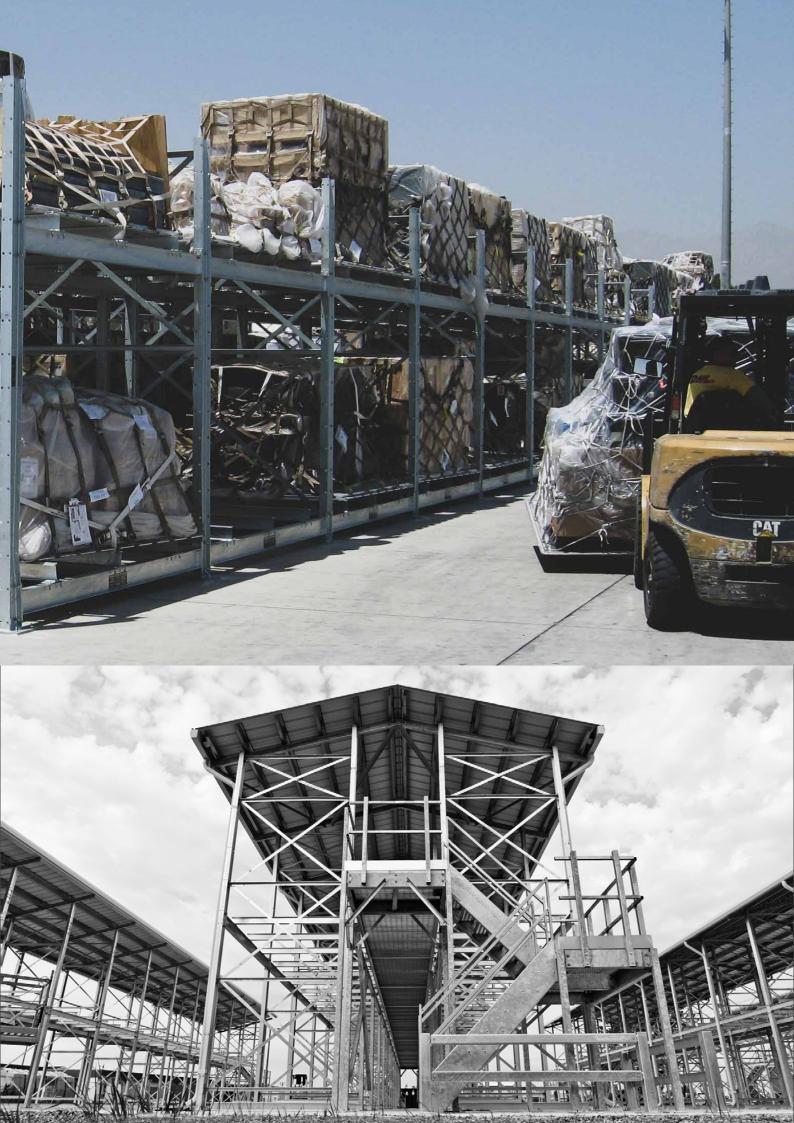

Optional Universal Base universal base allows for installation on Existing yards, including possibility of asphalt or even crush stone (subject to engineering requirements)

BACK-TO-BACK WITH CENTRAL WALKWAY

**INTEGRATED ROOF** 

**CENTRAL INSPECTION WALKWAY** WITH INTEGRATED ROOF

- ENABLE CARGO AND CONTAINER STACKING whether empty, or fully loaded with cargo.
- **USE EXISTING OUTDOOR YARD SPACE**
- Maximize CUBIC SPACE, rather than FLOOR AREA
- Eliminate need for dunnage blocks
- Facilitate strategic inventory process
- Enable immediate access to any pallet for rapid deployment
- Withstand years of demanding service.....AND SAVE MONEY

Top View

BAN-AIR MILITARY CARGO RACK is a 463L ('ALOC') and ISU90 containers.

Optional Universal Base universal ba Existing yards, including possib

#### $\bigoplus$ ADD ROOF

se allows for installation on

ility of asphalt or even crush stone (subject to engineering requirements)

# INSPECTION WALKWAY

⊕ ADD ROOF

**DOUBLE AISLE** 

 $\bigoplus$  add roof

**PUSH BACK OPTION** 

 $\oplus$  ADD ROOF

OFFICIAL US GOVERNMENT DISTRIBUTORS FOR

BAN-AIR.COM