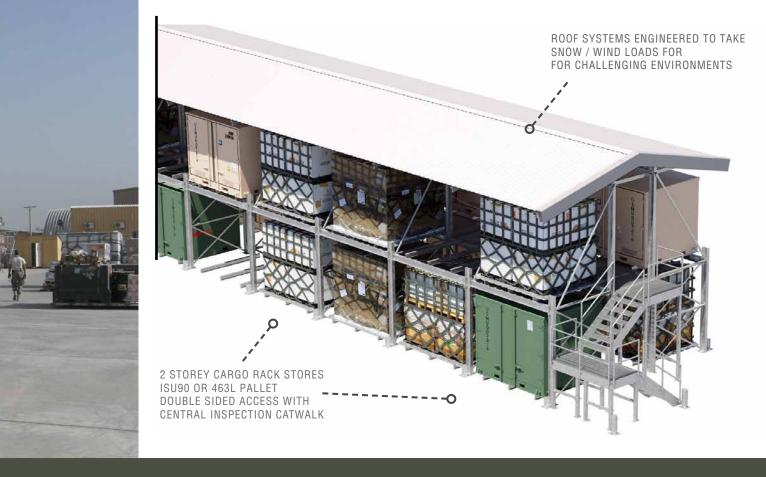

#### **SINGLE BAY 2 PLATFORMS HIGH** WITH INTEGRATED ROOF

- **ENABLE CARGO AND CONTAINER STACKING** whether empty, or fully loaded with cargo.
- **USE EXISTING OUTDOOR YARD SPACE**
- Maximize CUBIC SPACE, rather than FLOOR AREA
- Eliminate need for dunnage blocks
  - Facilitate strategic inventory process
- Enable immediate access to any pallet for rapid deployment
- Withstand years of demanding service.....AND SAVE MONEY

**INTEGRATED ROOF** 

**CENTRAL INSPECTION WALKWAY** WITH INTEGRATED ROOF

- ENABLE CARGO AND CONTAINER STACKING whether empty, or fully loaded with cargo.
- **USE EXISTING OUTDOOR YARD SPACE**
- Maximize CUBIC SPACE, rather than FLOOR AREA
- Eliminate need for dunnage blocks
- Facilitate strategic inventory process
- Enable immediate access to any pallet for rapid deployment
- Withstand years of demanding service.....AND SAVE MONEY

#### MILITARY CARGO RACK

Heavy, bulky containers organized and protected in environmentally controlled building.

- **MAXIMUM** SPACE UTILIZATION
- **MAXIMUM** READINESS

**✓** EFFICIENT

OUTSIDE

**✓** TIDY