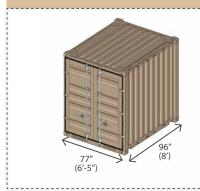

#### **10FT BICON CONTAINER**

BICONS rest on each level of storage on custom steel lugs which engage by design with the container's four corner castings. This provides horizontal stability to every BICON in storage, improving safety through design in case of rack impacts, and facilitating mobile rack applications