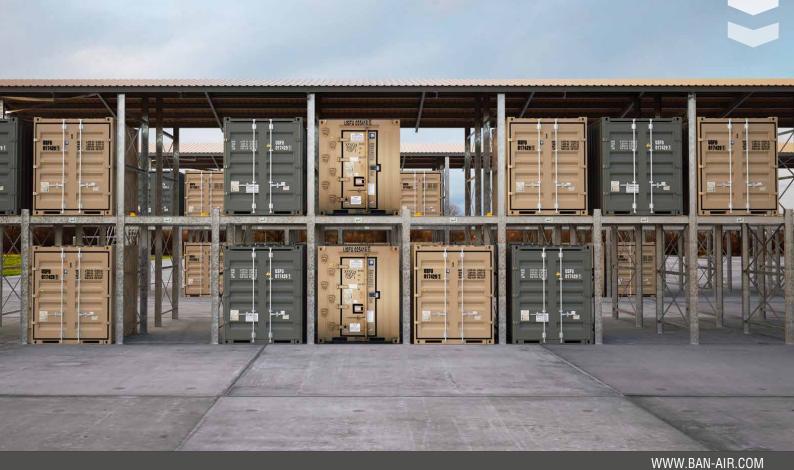

## BICON DOUBLE DEEP CARGO RACK

Flexible Storage Solutions For Cargo Applications

BAN-AIR BICON CARGO RACK is custom designed for the strategic storage and management of BICON containers.

#### **10FT BICON CONTAINER**

BICONS rest on each level of storage on custom steel lugs which engage by design with the container's four corner castings. This provides horizontal stability to every BICON in storage, improving safety through design in case of rack impacts, and facilitating mobile rack applications