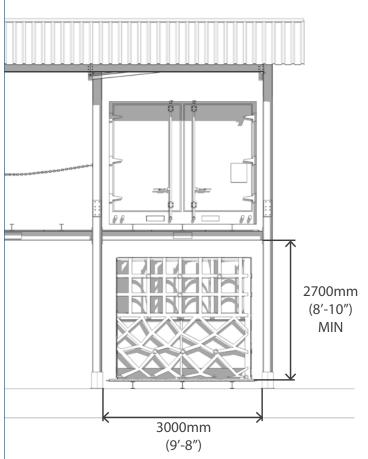

## UNIVERSAL

Flexible Storage Solutions For Cargo Applications

BAN-AIR MILITARY CARGO RACK is custom designed for the strategic & efficient storage of air cargo, specifically to store both 463L ('ALOC') and ISU90 containers

Optional Universal Base universal base allows for installation on Existing yards, including possibility of asphalt or even crush stone (subject to engineering requirements)

BACK-TO-BACK WITH CENTRAL WALKWAY