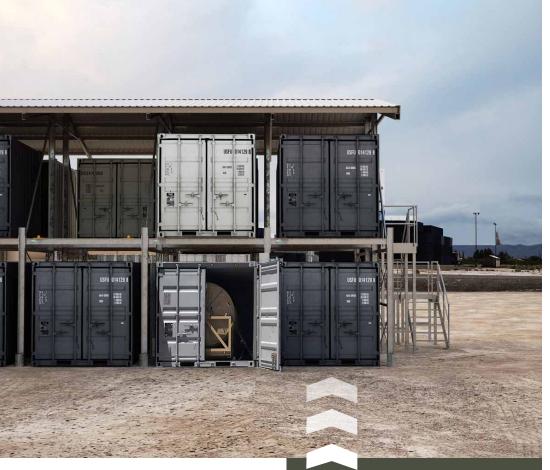

## UNIVERSAL

Flexible Storage Solutions For Cargo Applications

BAN-AIR MILITARY CARGO RACK is custom designed for the strategic & efficient storage of air cargo, specifically to store both 463L ('ALOC') and ISU90 containers

Optional Universal Base universal base allows for installation on Existing yards, including possibility of asphalt or even crush stone (subject to engineering requirements)

BACK-TO-BACK WITH CENTRAL WALKWAY