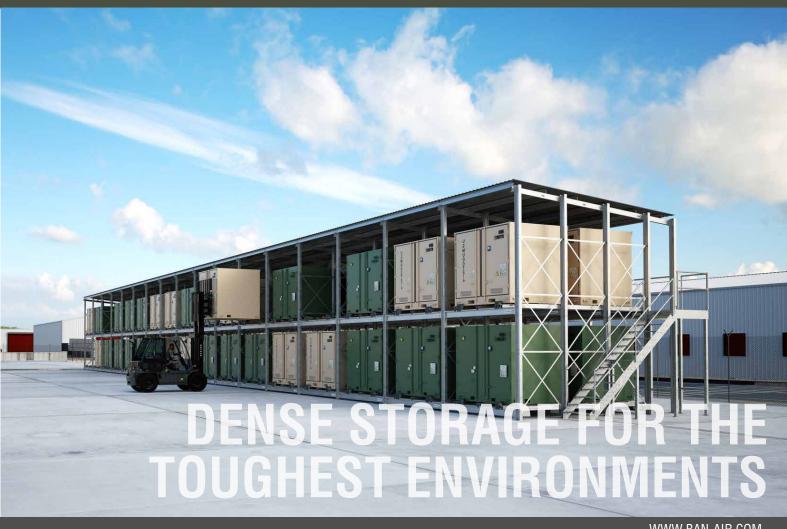

#### MILITARY CARGO RACK

Heavy, bulky containers organized and protected in environmentally controlled building.

- **MAXIMUM** SPACE UTILIZATION
- **MAXIMUM** READINESS

**✓** EFFICIENT

OUTSIDE

**✓** TIDY