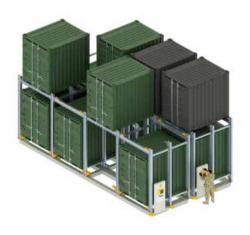

#### **SINGLE BAY 2 PLATFORMS HIGH** WITH INTEGRATED ROOF

- **ENABLE CARGO AND CONTAINER STACKING** whether empty, or fully loaded with cargo.
- **USE EXISTING OUTDOOR YARD SPACE**
- Maximize CUBIC SPACE, rather than FLOOR AREA
- Eliminate need for dunnage blocks
  - Facilitate strategic inventory process
- Enable immediate access to any pallet for rapid deployment
- Withstand years of demanding service.....AND SAVE MONEY

**INTEGRATED ROOF** 

**CENTRAL INSPECTION WALKWAY** WITH INTEGRATED ROOF

- ENABLE CARGO AND CONTAINER STACKING whether empty, or fully loaded with cargo.
- **USE EXISTING OUTDOOR YARD SPACE**
- Maximize CUBIC SPACE, rather than FLOOR AREA
- Eliminate need for dunnage blocks
- Facilitate strategic inventory process
- Enable immediate access to any pallet for rapid deployment
- Withstand years of demanding service.....AND SAVE MONEY