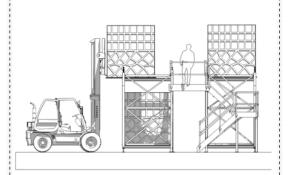

#### **SINGLE BAY 2 PLATFORMS HIGH** WITH INTEGRATED ROOF

- **ENABLE CARGO AND CONTAINER STACKING** whether empty, or fully loaded with cargo.
- **USE EXISTING OUTDOOR YARD SPACE**
- Maximize CUBIC SPACE, rather than FLOOR AREA
- Eliminate need for dunnage blocks
  - Facilitate strategic inventory process
- Enable immediate access to any pallet for rapid deployment
- Withstand years of demanding service.....AND SAVE MONEY

**INTEGRATED ROOF** 

**CENTRAL INSPECTION WALKWAY** WITH INTEGRATED ROOF

- ENABLE CARGO AND CONTAINER STACKING whether empty, or fully loaded with cargo.
- **USE EXISTING OUTDOOR YARD SPACE**
- Maximize CUBIC SPACE, rather than FLOOR AREA
- Eliminate need for dunnage blocks
- Facilitate strategic inventory process
- Enable immediate access to any pallet for rapid deployment
- Withstand years of demanding service.....AND SAVE MONEY