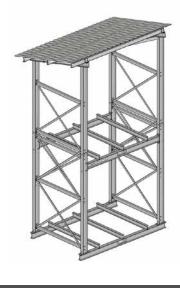

#### **SINGLE BAY 2 PLATFORMS HIGH** WITH INTEGRATED ROOF

- **ENABLE CARGO AND CONTAINER STACKING** whether empty, or fully loaded with cargo.
- **USE EXISTING OUTDOOR YARD SPACE**
- Maximize CUBIC SPACE, rather than FLOOR AREA
- Eliminate need for dunnage blocks
  - Facilitate strategic inventory process
- Enable immediate access to any pallet for rapid deployment
- Withstand years of demanding service.....AND SAVE MONEY

**INTEGRATED ROOF** 

**CENTRAL INSPECTION WALKWAY** WITH INTEGRATED ROOF

- ENABLE CARGO AND CONTAINER STACKING whether empty, or fully loaded with cargo.
- **USE EXISTING OUTDOOR YARD SPACE**
- Maximize CUBIC SPACE, rather than FLOOR AREA
- Eliminate need for dunnage blocks
- Facilitate strategic inventory process
- Enable immediate access to any pallet for rapid deployment
- Withstand years of demanding service.....AND SAVE MONEY