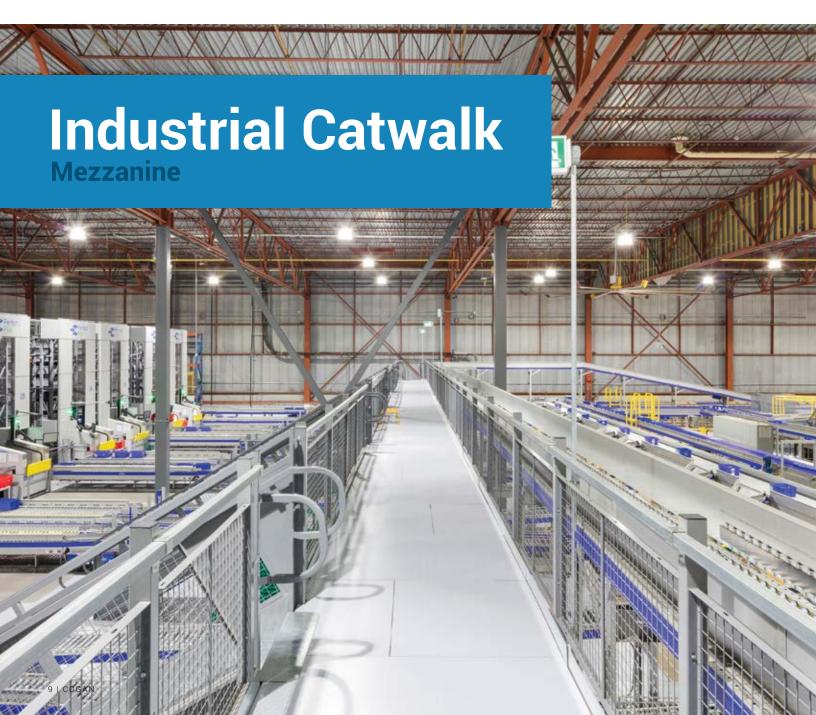

Cogan industrial catwalk mezzanines improve in-plant circulation and provide secure work platforms for overhead maintenance.

Safely access and direct traffic around equipment with a Cogan industrial catwalk mezzanine.

Elaborate conveyor and sortation systems can leave a large footprint on your production floor. Built to work around your existing floorplan, Cogan catwalks create walkway space above major process areas. Important equipment can be worked on from a solid surface that won't buckle or sway when in use. Warehouse racks, high shelving and attic spaces can also be reached with ease. Your employees will remain safe when working at heights.