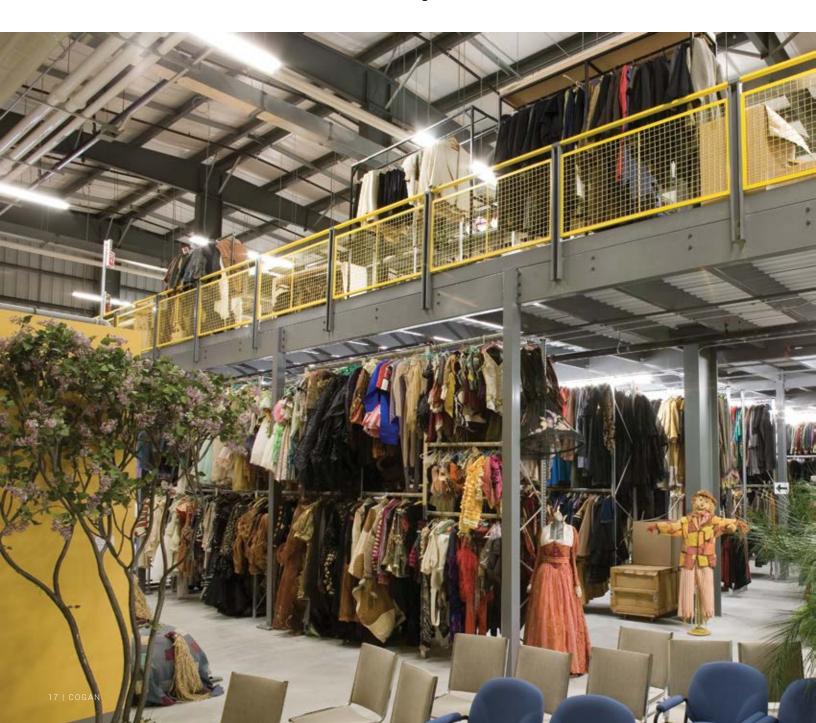

### Theatre Prop Storage Mezzanine

Never miss a cue with Cogan mezzanines for theatre costume and prop storage. Guaranteed to steal the show! The logistics of coordinating a large-scale theatre event is a major undertaking. Razor sharp organization is essential to keep multiple productions running smoothly. With hundreds of costume and set changes, lighting and music cues, and countless props, there is zero space for backstage clutter. Utilize a Cogan mezzanine and create a seamlessly fuctional dressing room, storage, and backstage waiting area. From opening lines to curtain call, Cogan mezzanine are guarateed to steal the show!