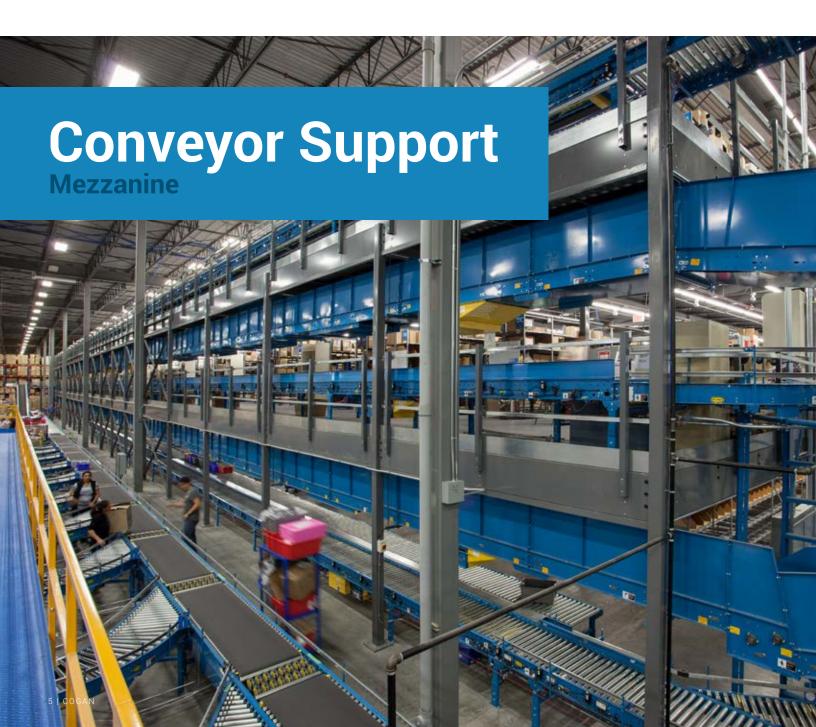

Quality, strength, and efficiency to keep your process running smoothly. From conception to installation, a Cogan mezzanine is innovation at it's best.

Don't be afraid to challenge a Cogan mezzanine! Constant movement and vibration can be tough on a structure, but a conveyor support mezzanine will live up to the rigorous pace of your work environment. When high-speed conveyors move over 40,000 packages a day, you need a support structure that won't flinch under pressure. Not only will a Cogan mezzanine double your floor space, but the wide span design will increase visbility, functionality and safety for both your workers and your equipment. Convert your unsued overhead space into a profitable conveyor support mezzanine.