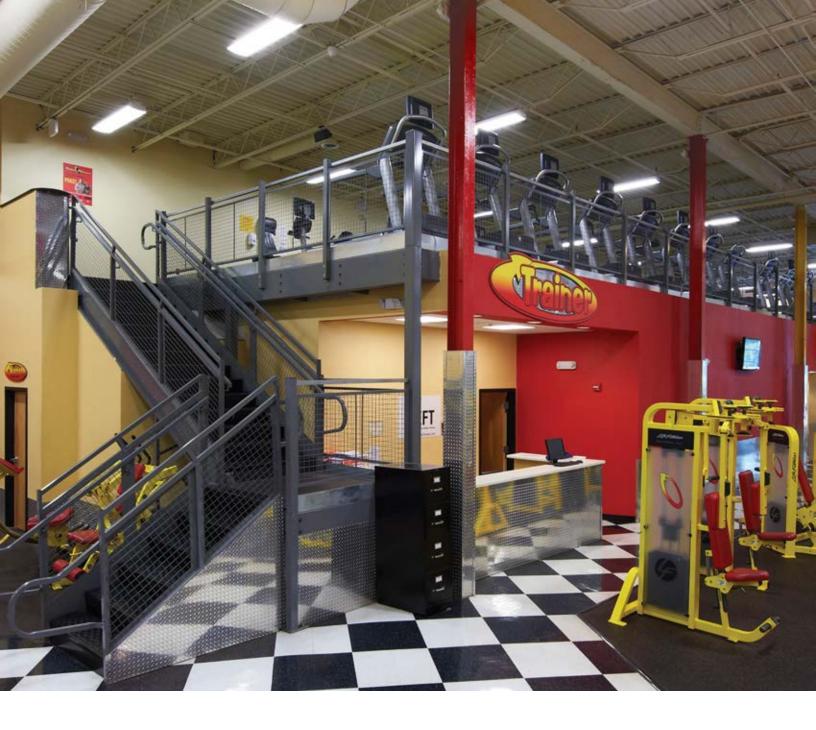

#### Fitness Center Mezzanine

Sometimes the best way to trim down is to build up. Get lean with Cogan mezzanines. We're here to spot you! Sweat out the competition with a Cogan mezzanine. Heavy-duty structural components support weight lifting machines, cardio equipment and high-impact activities. Reduce wait times by integrating a larger selection equipment or bigger training and practice areas. Whether you require additional space for an indoor sports complex or driving range, batting cages, rock climbing gym, CrossFit club or even a school gymnasium, Cogan mezzanines are in a league of their own.