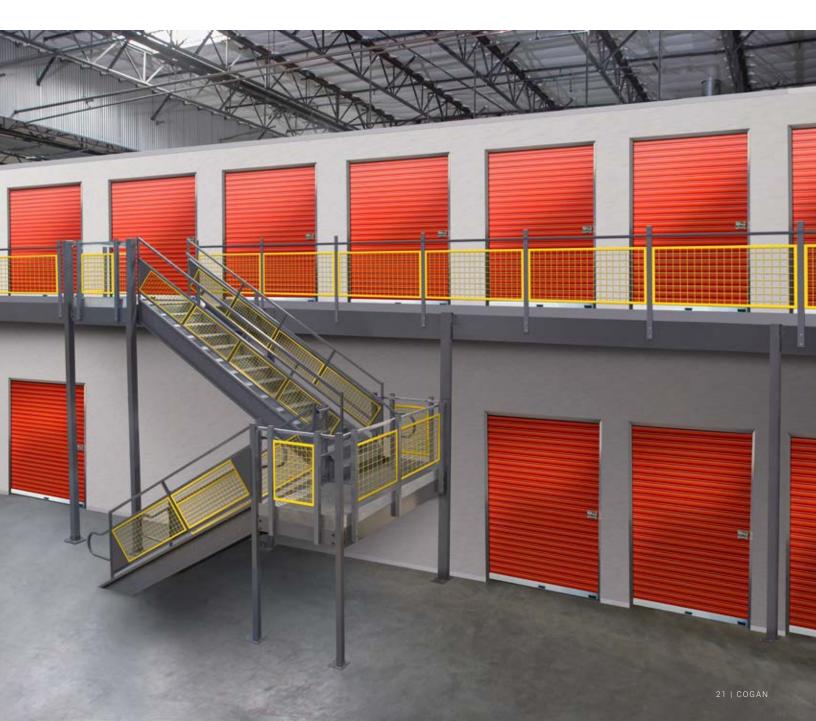

## Self-Storage

#### Mezzanine

Make the most out of your selfstorage building conversion with a fully-integrated freestanding mezzanine. Designed to fit within the parameters of a predetermined layout, a mezzanine allows an existing building to be transformed into a self-storage facility by adding a second or even third floor. Accommodate more storage units and rent to the maximum number of tenants. The freestanding structure also means the facility can grow and change with the needs of the surrounding community. Units can be modified, removed or consolidated - a significant advantage over a static shelf-supported mezzanine.