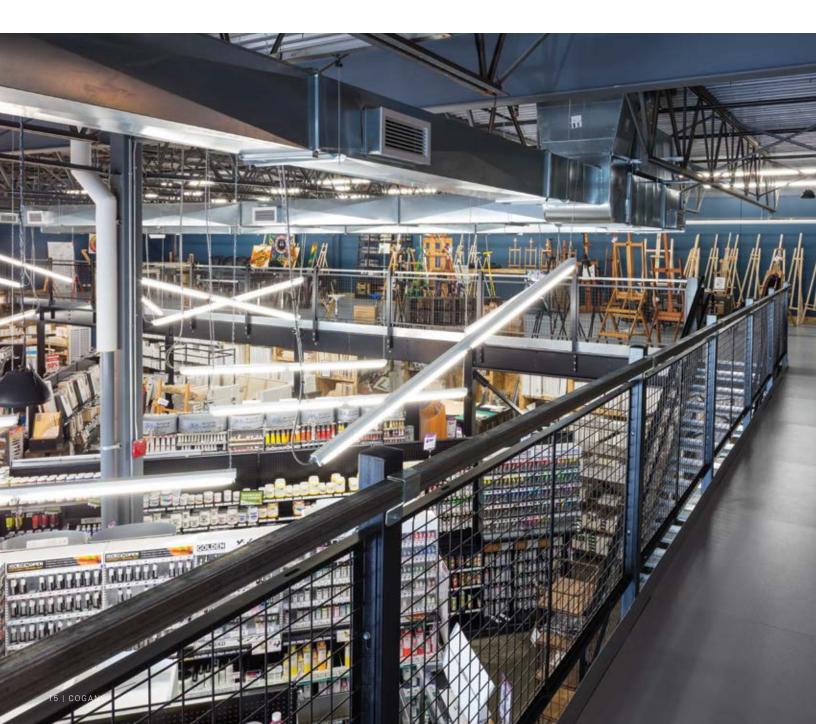

## Retail Store Mezzanine

Eliminate clutter for an enhanced shopping experience that will bring customers back again and again.

Have you outgrown your retail store? Cluttered display aisles not only make merchandise difficult to find, but a crowded sales floor can easily overwhelm customers. Avoid disruption and increase profits by adding a mezzanine level to your existing retail space. With your sales floor instantly doubled, you will have a larger area to display products. Customers will easily be able to locate key items, vastly improving their shopping experience.