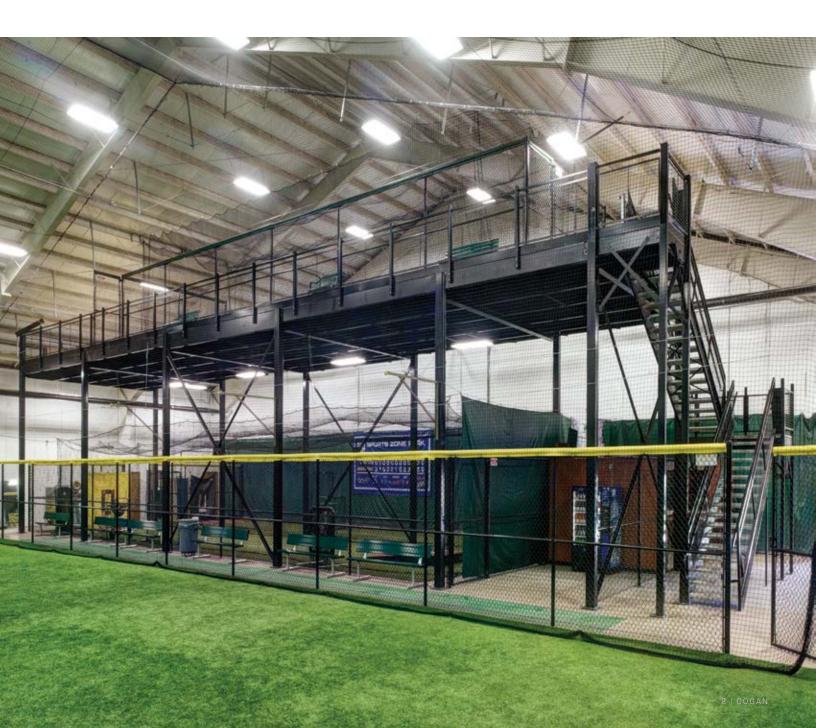

### **Sports Facility** Mezzanine

An all-star player in your starting lineup. Knock it out of the park with a Cogan sports facility mezzanine. Don't get boxed in a corner by space shortages! Install a Cogan mezzanine and make sure your sports facility is up to scratch. Versatile to accomodate a range of applications, a Cogan mezzanine can easily double the playing field in your athletics center. Whether you require extra space for you an indoor soccer complex, driving range, baseball batting area, or even a school gym, Cogan mezzanines are in a league of their own. Just another part of our all-star track record!