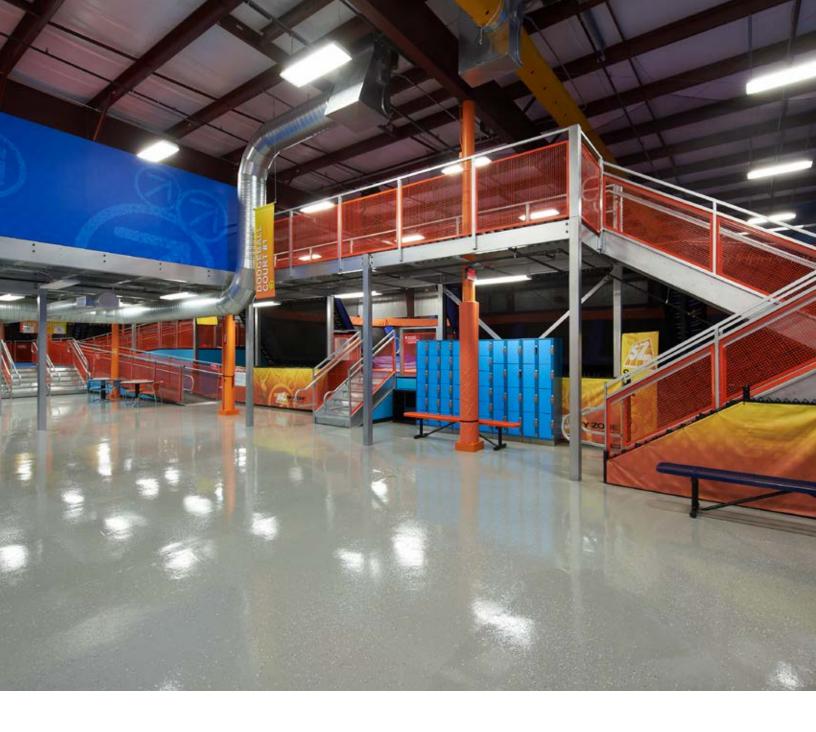

#### Kid's Fun Zone Mezzanine

From indoor trampolines to giant ball pits and much more, Cogan mezzanines are sure to elevate the way you celebrate. Any kind of youth recreation center demands a dynamic space, full of vibrant colors, excitement and activities-galore. Who says you can't bounce on a trampoline, leap into a giant ball pit, and play a game dodge ball all in one place? Cogan mezzanines offer the versatility and adaptability you need to turn every kid's dream into reality. Extra-wide staircases, wire mesh handrail and multi-tier designs create the perfect environment for safe, healthy and happy play.