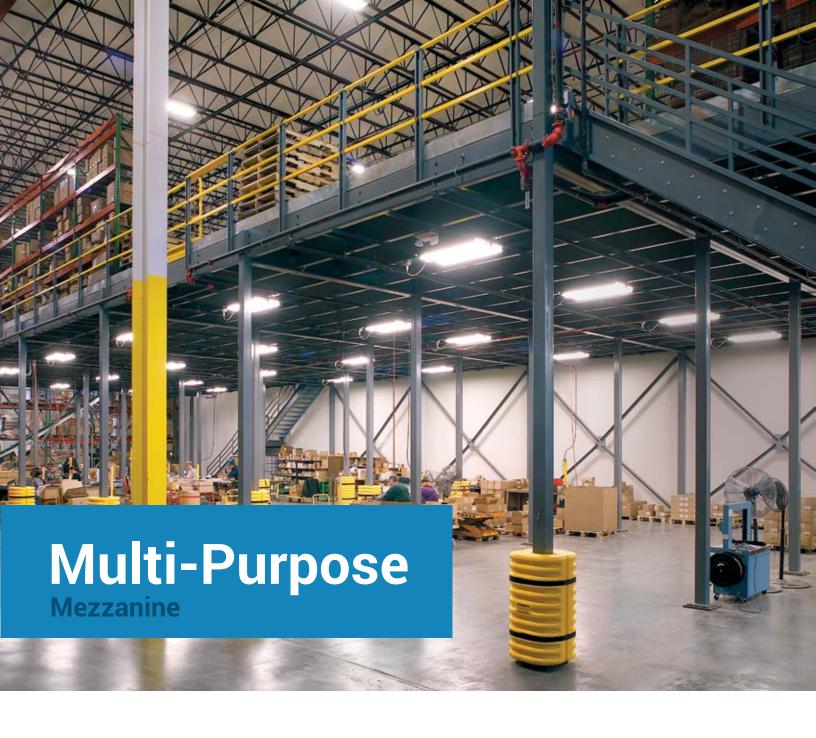

Increase your manufacturing or warehousing capacity fast. Double your floorspace without incurring moving, renovation or new construction costs.

Increase your manufacturing capacity fast with a high-performance Cogan mezzanine. Whether you need a little or a lot more floor space, Cogan has the perfect mezzanine solution to fit your needs, your timing, and your budget. Our engineers will work closely with you to transform unused vertical space into a profitable storage area. Just send us your additional space requirements and we will return an AutoCAD drawing showing precisely how your mezzanine will be configured within the existing layout of your facility, matching its exact height, area and load requirements.