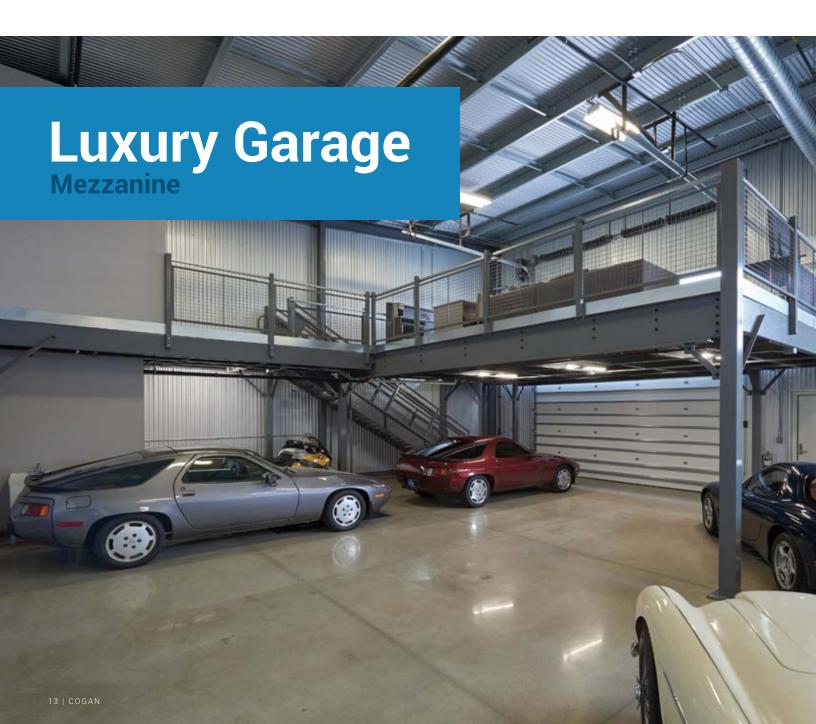

Make your luxury garage a home away from home. Harness the potential for a complete lifestyle experience with Cogan mezzanine.

Garagetown communities are a thriving new trend for serious automotive enthusiasts. Luxury condo garages make the perfect safe storage solution to keep high-end cars in pristine condition. However, a large car collection can quickly overwhelm the unit, leaving little space for a workshop or leisure area. The integration of a mezzanine creates the opportunity for total personalization. Owners can transform their second level in to a fully appointed entertainment area. Accommodate family, friends and fellow car aficionados with a bar, lounge space and restroom.