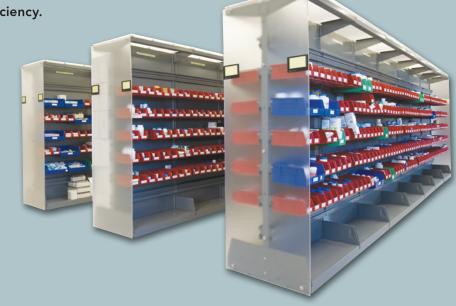

### The NEW FrameWRX HD (High Density) Storage System

This system compresses two rows of storage into one deeper space, thereby "saving an aisle." When space is at a premium, this is a lasting advantage.

FrameWRX HD storage system is easy to use, and allows better visibility and easier accessibility than traditional high-density storage products. It is easy to install and easy to configure, providing durable, flexible, high-density storage within the smallest possible footprint.

The system is newly available in a combination of rear depths (13", 15", 20"), moveable front depths (13", 15", and 20") and two frame widths to allow for products of all shapes and sizes to be stored safely and securely.