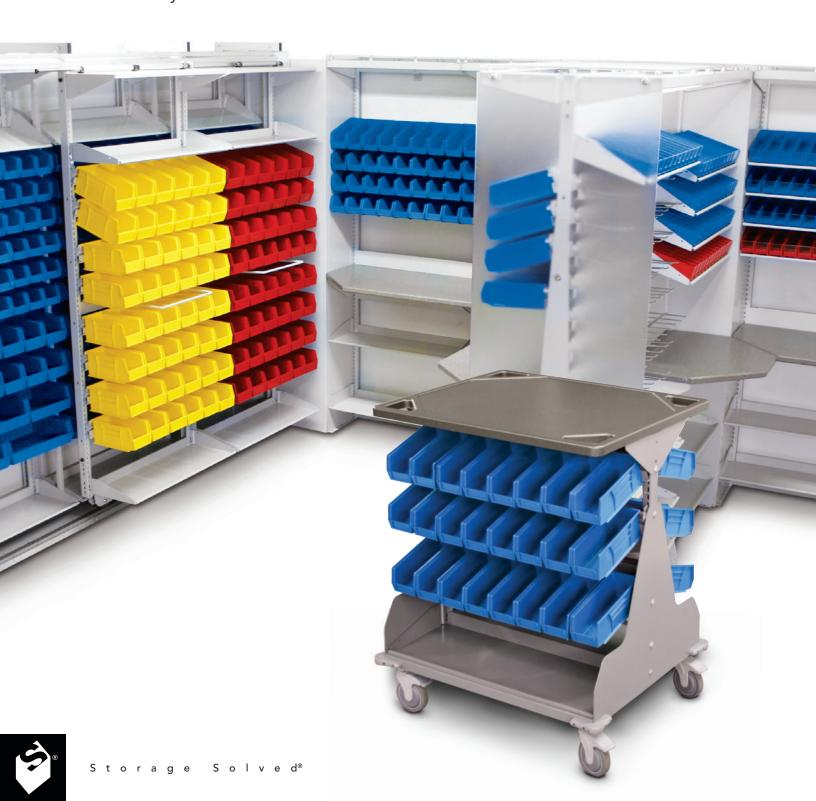

Change your storage, As often as you like.

Count on the FrameWRX® storage system from Spacesaver to give you the exact storage you need. Highly customizable and easily relocated, the unique design of this system means it freely adapts to meet your changing needs. Options, such as WRX Wheels® transport system for easy mobility, FrameWRX® HD (high density) storage system for ultimate capacity and EZ Rail® element for added flexibility, offer unlimited storage possibilities. The FrameWRX storage system can be exactly what you need it to be now and in the future.

# AFTER CHANGE

The only thing you can't change about the FrameWRX storage system is its storage efficiency.

With the FrameWRX storage system, your options – and your storage efficiency – are endless. The FrameWRX storage system can be configured many different ways to adapt to your changing needs.

#### FEATURES

EZ Rail™ Element
Compatible with hanging bins,
pegs and slat wall accessories,
the EZ Rail element adds
unmatched flexibility and
configurability to fit almost
any storage challenge.

Hanging Bins
FrameWRX is compatible
with a wide variety of industry
standard bins, providing one of
the highest bin densities of any
storage product on the market.

#### **WRX Wheels Transport System**

The WRX Wheels transport system means all the features and benefits of FrameWRX storage system are ready to roll whenever you are.

Optimum configurability. Enduring Value. Traditional carts are only available in limited, fixed dimensions and configurations, so finding the perfect solution is strictly hit or miss. But WRX Wheels transport system is always right on target. Readily configurable to the items you use most today and easily reconfigured to adapt to your changing needs tomorrow, WRX Wheels transport system provides long-term service and enduring value.