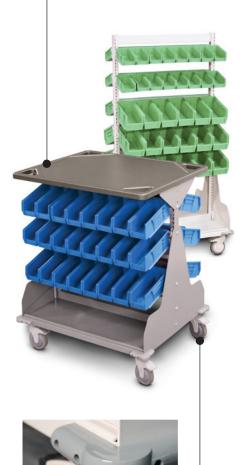

#### **WRX Wheels Transport System**

The WRX Wheels transport system means all the features and benefits of FrameWRX storage system are ready to roll whenever you are.

Optimum configurability. Enduring Value. Traditional carts are only available in limited, fixed dimensions and configurations, so finding the perfect solution is strictly hit or miss. But WRX Wheels transport system is always right on target. Readily configurable to the items you use most today and easily reconfigured to adapt to your changing needs tomorrow, WRX Wheels transport system provides long-term service and enduring value.

Higher capacity. Higher productivity. WRX Wheels transport system is a cost-effective option – packing more efficiency into your operations. Configurable to your immediate needs, WRX Wheels transport system moves maximum material every trip, so valuable personnel spend more time doing work that matters.

#### Integral Handle

The built-in long, smooth handle provides an easy grab for rolling frames.

Maximum storage density, Optimal space utilization.

#### Thermofoil Work Surfaces

Specifically designed for WRX Wheels transport systems, these surfaces are available in a number of sizes and configurations. Both the top-mount and mid-mount versions feature integral handles for easy maneuvering and a drip edge that helps contain spilled liquids.

#### Wheels and Bumpers

The bumpers help prevent marring during those inevitable collisions, while the wheels include two directional locking casters for easy driving and two casters with brakes for safe parking. Available in gray.

#### Vertical Handles

Optional, sleek vertical handles provide an easy and ergonomic grab point for users.