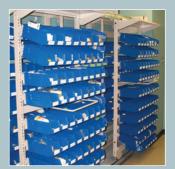

#### FEATURES

EZ Rail™ Element
Compatible with hanging bins,
pegs and slat wall accessories,
the EZ Rail element adds
unmatched flexibility and
configurability to fit almost
any storage challenge.

Hanging Bins
FrameWRX is compatible
with a wide variety of industry
standard bins, providing one of
the highest bin densities of any
storage product on the market.

Wire Basket
Single-piece, all welded
construction that mounts
horizontally or at a 17° slope.
High visibility, easy access,
dust-free design. Divider
accessories available.

**2-Position Adjustable Shelves**Easy-to-adjust, single-piece
shelves can be mounted
horizontally or at a 17° slope for
gravity feed and easy access.