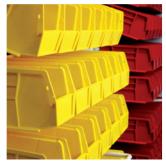

#### FEATURES

EZ Rail™ Element
Compatible with hanging bins,
pegs and slat wall accessories,
the EZ Rail element adds
unmatched flexibility and
configurability to fit almost
any storage challenge.

Hanging Bins
FrameWRX is compatible
with a wide variety of industry
standard bins, providing one of
the highest bin densities of any
storage product on the market.