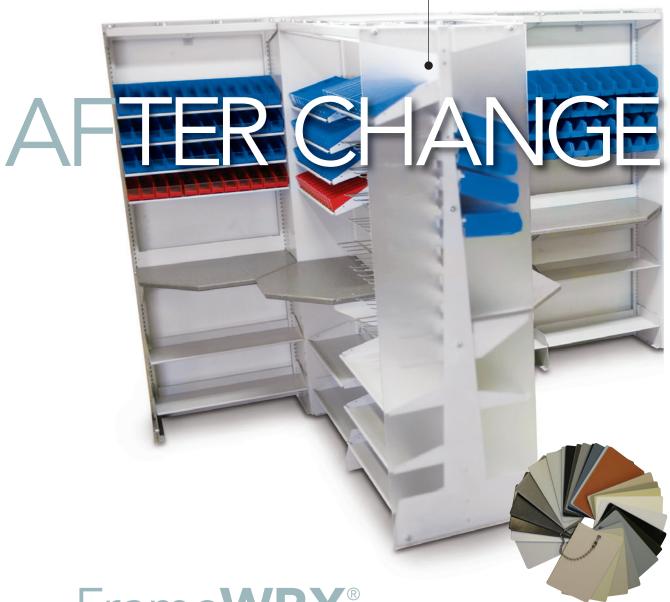

# AFTER CHANGE

The only thing you can't change about the FrameWRX storage system is its storage efficiency.

With the FrameWRX storage system, your options – and your storage efficiency – are endless. The FrameWRX storage system can be configured many different ways to adapt to your changing needs.

**End Panels and Canopy Tops** 

end panels and canopy tops,

In addition to color-matched steel

choices include an extensive range

of colors, finishes and materials,

Change your storage, As often as you like. Paint Color Options

Available in a broad range of standard and custom colors that complement any décor. Electrostatically applied, thermoset powder-coat provides a durable hard finish with superior performance qualities.