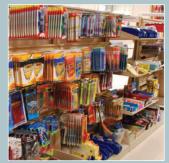

#### Remarkably flexible.

The modular FrameWRX storage system can be arranged in an infinite number of configurations – giving you endless ways to store more of anything, as efficiently as possible.

#### Endlessly adjustable.

When your storage needs change, the system changes, too. The FrameWRX storage system can accommodate a variety of storage accessories, including hanging plastic bins, peg-board hooks and slat-wall components – all without tools or fasteners.