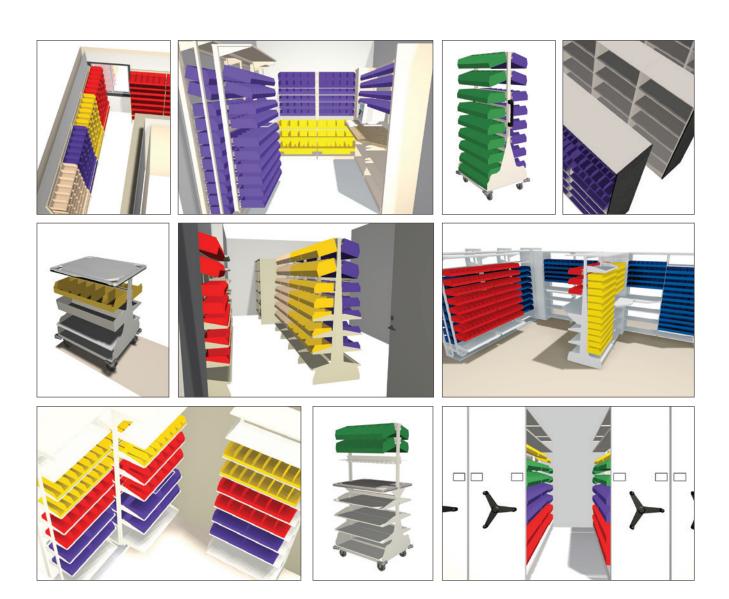

#### Remarkably flexible.

The modular FrameWRX storage system can be arranged in an infinite number of configurations – giving you endless ways to store more of anything, as efficiently as possible.

#### Endlessly adjustable.

When your storage needs change, the system changes, too. The FrameWRX storage system can accommodate a variety of storage accessories, including hanging plastic bins, peg-board hooks and slat-wall components – all without tools or fasteners.

#### Readily adaptable.

With the FrameWRX storage system, you can utilize your entire storage footprint. Optimize your operational efficiency. Meet unique storage needs within your space limitations. And maximize your long-term storage ROI.