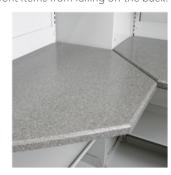

#### Work Surfaces

Available in four different shapes and a multitude of sizes in a wide range of patterns and colors, laminate or non-porous solid material surfaces give you a convenient work area built right into your system. Optional backstops prevent items from falling off the back.