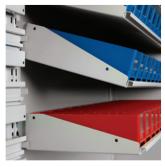

#### FEATURES

EZ Rail™ Element
Compatible with hanging bins,
pegs and slat wall accessories,
the EZ Rail element adds
unmatched flexibility and
configurability to fit almost
any storage challenge.

Hanging Bins
FrameWRX is compatible
with a wide variety of industry
standard bins, providing one of
the highest bin densities of any
storage product on the market.