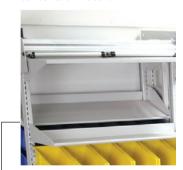

Pass-Through Shelf Installed back-to-back, two shelves provide a 26"+ deep clear storage area, nimbly handling items of all shapes and sizes.

Sloped Low-Back Shelf Ideal for displaying or transporting books and media.

Slat-Wall Accessories Standard accessories used with slat-wall systems quickly connect to the EZ Rail element, letting you hang a wide variety of items.

Retractable Work Surfaces Retractable thermofoiled work surfaces provide a handy, yet discrete space, that's readily available.