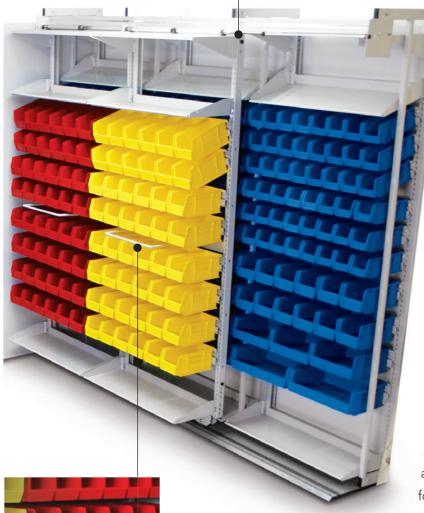

#### FEATURES

EZ Rail™ Element
Compatible with hanging bins,
pegs and slat wall accessories,
the EZ Rail element adds
unmatched flexibility and
configurability to fit almost
any storage challenge.

Hanging Bins
FrameWRX is compatible
with a wide variety of industry
standard bins, providing one of
the highest bin densities of any
storage product on the market.

Wire Basket
Single-piece, all welded
construction that mounts
horizontally or at a 17° slope.
High visibility, easy access,
dust-free design. Divider
accessories available.

**2-Position Adjustable Shelves**Easy-to-adjust, single-piece
shelves can be mounted
horizontally or at a 17° slope for
gravity feed and easy access.

### The NEW FrameWRX HD (High Density) Storage System

This system compresses two rows of storage into one deeper space, thereby "saving an aisle." When space is at a premium, this is a lasting advantage.

FrameWRX HD storage system is easy to use, and allows better visibility and easier accessibility than traditional high-density storage products. It is easy to install and easy to configure, providing durable, flexible, high-density storage within the smallest possible footprint.