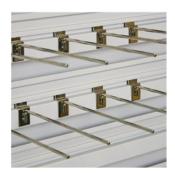

#### FEATURES

EZ Rail™ Element
Compatible with hanging bins,
pegs and slat wall accessories,
the EZ Rail element adds
unmatched flexibility and
configurability to fit almost
any storage challenge.

Hanging Bins
FrameWRX is compatible
with a wide variety of industry
standard bins, providing one of
the highest bin densities of any
storage product on the market.

Slat-Wall Accessories Standard accessories used with slat-wall systems quickly connect to the EZ Rail element, letting you hang a wide variety of items.

Retractable Work Surfaces Retractable thermofoiled work surfaces provide a handy, yet discrete space, that's readily available.