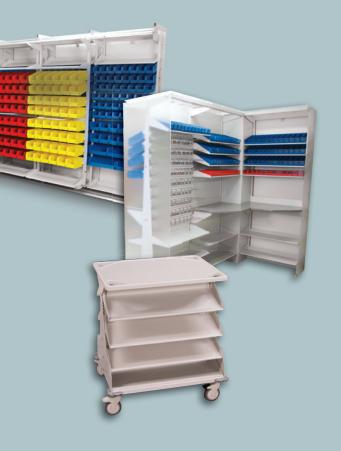

Change your storage, As often as you like.

Count on the FrameWRX® storage system from Spacesaver to give you the exact storage you need. Highly customizable and easily relocated, the unique design of this system means it freely adapts to meet your changing needs. Options, such as WRX Wheels® transport system for easy mobility, FrameWRX® HD (high density) storage system for ultimate capacity and EZ Rail® element for added flexibility, offer unlimited storage possibilities. The FrameWRX storage system can be exactly what you need it to be now and in the future.

# AFTER CHANGE

The only thing you can't change about the FrameWRX storage system is its storage efficiency.

With the FrameWRX storage system, your options – and your storage efficiency – are endless. The FrameWRX storage system can be configured many different ways to adapt to your changing needs.

#### **WRX Wheels Transport System**

The WRX Wheels transport system means all the features and benefits of FrameWRX storage system are ready to roll whenever you are.

Optimum configurability. Enduring Value. Traditional carts are only available in limited, fixed dimensions and configurations, so finding the perfect solution is strictly hit or miss. But WRX Wheels transport system is always right on target. Readily configurable to the items you use most today and easily reconfigured to adapt to your changing needs tomorrow, WRX Wheels transport system provides long-term service and enduring value.