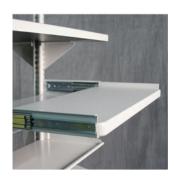

#### Work Surfaces

Available in four different shapes and a multitude of sizes in a wide range of patterns and colors, laminate or non-porous solid material surfaces give you a convenient work area built right into your system. Optional backstops prevent items from falling off the back.

Pass-Through Shelf Installed back-to-back, two shelves provide a 26"+ deep clear storage area, nimbly handling items of all shapes and sizes.

Sloped Low-Back Shelf Ideal for displaying or transporting books and media.