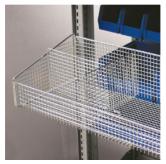

Wire Basket
Single-piece, all welded
construction that mounts
horizontally or at a 17° slope.
High visibility, easy access,
dust-free design. Divider
accessories available.

**2-Position Adjustable Shelves**Easy-to-adjust, single-piece
shelves can be mounted
horizontally or at a 17° slope for
gravity feed and easy access.