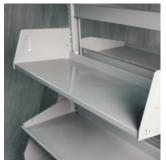

Wire Basket
Single-piece, all welded
construction that mounts
horizontally or at a 17° slope.
High visibility, easy access,
dust-free design. Divider
accessories available.

**2-Position Adjustable Shelves**Easy-to-adjust, single-piece
shelves can be mounted
horizontally or at a 17° slope for
gravity feed and easy access.

Pass-Through Shelf Installed back-to-back, two shelves provide a 26"+ deep clear storage area, nimbly handling items of all shapes and sizes.

Sloped Low-Back Shelf Ideal for displaying or transporting books and media.