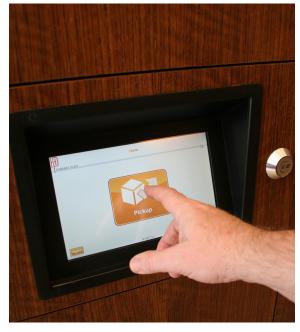

## A New Amenity for Tenants

It doesn't matter if a package has high or little-to-no monetary value — its contents are usually priceless to its recipient!

Residential Locker Systems are designed for use in multi-unit residential buildings. They reduce costs associated with managing and distributing parcels to residents. They also improve chain of custody and ensure secure and accountable delivery of parcels to the recipient. These lockers eliminate the need to manually store, log and retrieve packages for residents. As deliveries arrive, they are placed in a locker using a completely secure process. Residents are immediately notified of the delivery by email or SMS, enabling them to pick up their packages at their convenience. They access the System and retrieve their parcels by simply entering a secure, uniquely generated authentication code or PIN number or by swiping their resident RFID card.

## Smart Lockers - Packaged Asset Delivery

- » Designed and Built for Specific Residence Needs
- » Modular Configuration and Plug-and-Play Components
- » Simple, User-friendly LCD Touch Screen Interface
- » 24/7 Availability Improves Resident Access
- » Compatible with Biometric and RFID Devices
- » Manual Override for Emergencies and Power Outages
- » Integrated Video and Image Monitoring
- » Ship Packages and Mail Utilizing Same Interface
- » Perfect for Dorms, Apartments and Condos