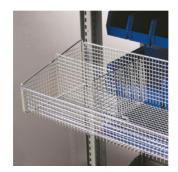

Hanging Bins FrameWRX is compatible with a wide variety of industry standard bins, providing one of the highest bin densities of any storage product on the market.

Wire Basket Single-piece, all welded construction that mounts horizontally or at a 17° slope. High visibility, easy access, dust-free design. Divider accessories available.