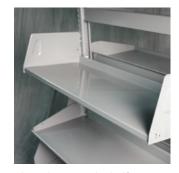

**2-Position Adjustable Shelves** Easy-to-adjust, single-piece shelves can be mounted horizontally or at a 17° slope for gravity feed and easy access.

Pass-Through Shelf Installed back-to-back, two shelves provide a 26"+ deep clear storage area, nimbly handling items of all shapes and sizes.