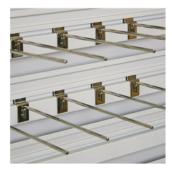

**Sloped Low-Back Shelf** Ideal for displaying or transporting books and media.

Slat-Wall Accessories Standard accessories used with slat-wall systems quickly connect to the EZ Rail element, letting you hang a wide variety of items.