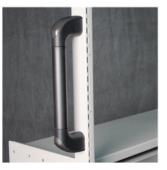

#### FEATURES

EZ Rail<sup>™</sup> Element Compatible with hanging bins, pegs and slat wall accessories, the EZ Rail element adds unmatched flexibility and configurability to fit almost any storage challenge.

**Sloped Low-Back Shelf** Ideal for displaying or transporting books and media.

Slat-Wall Accessories Standard accessories used with slat-wall systems quickly connect to the EZ Rail element, letting you hang a wide variety of items.