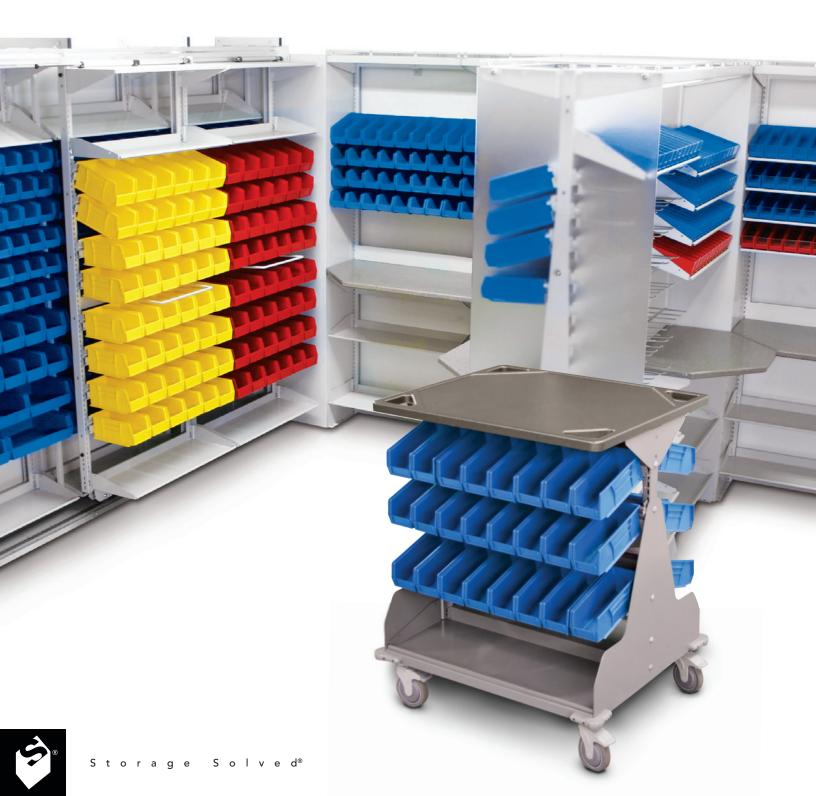

Change your storage, As often as you like.

Count on the FrameWRX<sup>®</sup> storage system from Spacesaver to give you the exact storage you need. Highly customizable and easily relocated, the unique design of this system means it freely adapts to meet your changing needs. Options, such as WRX Wheels<sup>®</sup> transport system for easy mobility, FrameWRX<sup>®</sup> HD (high density) storage system for ultimate capacity and EZ Rail<sup>®</sup> element for added flexibility, offer unlimited storage possibilities. The FrameWRX storage system can be exactly what you need it to be now and in the future.

#### Remarkably flexible.

The modular FrameWRX storage system can be arranged in an infinite number of configurations – giving you endless ways to store more of anything, as efficiently as possible.

#### Endlessly adjustable.

When your storage needs change, the system changes, too. The FrameWRX storage system can accommodate a variety of storage accessories, including hanging plastic bins, peg-board hooks and slat-wall components – all without tools or fasteners.

#### Readily adaptable.

With the FrameWRX storage system, you can utilize your entire storage footprint. Optimize your operational efficiency. Meet unique storage needs within your space limitations. And maximize your long-term storage ROI.

Hanging Bins FrameWRX is compatible with a wide variety of industry standard bins, providing one of the highest bin densities of any storage product on the market.

Wire Basket Single-piece, all welded construction that mounts horizontally or at a 17° slope. High visibility, easy access, dust-free design. Divider accessories available.

**2-Position Adjustable Shelves** Easy-to-adjust, single-piece shelves can be mounted horizontally or at a 17° slope for gravity feed and easy access.

Pass-Through Shelf Installed back-to-back, two shelves provide a 26"+ deep clear storage area, nimbly handling items of all shapes and sizes.

**Sloped Low-Back Shelf** Ideal for displaying or transporting books and media.

Slat-Wall Accessories Standard accessories used with slat-wall systems quickly connect to the EZ Rail element, letting you hang a wide variety of items.

#### WRX Wheels Transport System

The WRX Wheels transport system means all the features and benefits of FrameWRX storage system are ready to roll whenever you are.

Optimum configurability. Enduring Value. Traditional carts are only available in limited, fixed dimensions and configurations, so finding the perfect solution is strictly hit or miss. But WRX Wheels transport system is always right on target. Readily configurable to the items you use most today and easily reconfigured to adapt to your changing needs tomorrow, WRX Wheels transport system provides long-term service and enduring value.