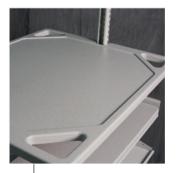

#### Work Surfaces

Available in four different shapes and a multitude of sizes in a wide range of patterns and colors, laminate or non-porous solid material surfaces give you a convenient work area built right into your system. Optional backstops prevent items from falling off the back.

#### Thermofoil Work Surfaces

Specifically designed for WRX Wheels transport systems, these surfaces are available in a number of sizes and configurations. Both the top-mount and mid-mount versions feature integral handles for easy maneuvering and a drip edge that helps contain spilled liquids.