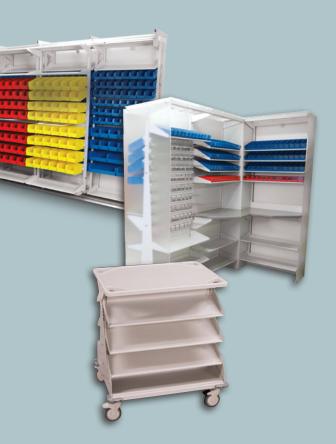

Change your storage, As often as you like.

Count on the FrameWRX<sup>®</sup> storage system from Spacesaver to give you the exact storage you need. Highly customizable and easily relocated, the unique design of this system means it freely adapts to meet your changing needs. Options, such as WRX Wheels<sup>®</sup> transport system for easy mobility, FrameWRX<sup>®</sup> HD (high density) storage system for ultimate capacity and EZ Rail<sup>®</sup> element for added flexibility, offer unlimited storage possibilities. The FrameWRX storage system can be exactly what you need it to be now and in the future.

#### Remarkably flexible.

The modular FrameWRX storage system can be arranged in an infinite number of configurations – giving you endless ways to store more of anything, as efficiently as possible.

#### Endlessly adjustable.

When your storage needs change, the system changes, too. The FrameWRX storage system can accommodate a variety of storage accessories, including hanging plastic bins, peg-board hooks and slat-wall components – all without tools or fasteners.

#### WRX Wheels Transport System

The WRX Wheels transport system means all the features and benefits of FrameWRX storage system are ready to roll whenever you are.

Optimum configurability. Enduring Value. Traditional carts are only available in limited, fixed dimensions and configurations, so finding the perfect solution is strictly hit or miss. But WRX Wheels transport system is always right on target. Readily configurable to the items you use most today and easily reconfigured to adapt to your changing needs tomorrow, WRX Wheels transport system provides long-term service and enduring value.