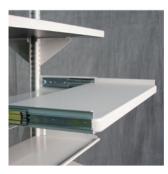

Retractable Work Surfaces Retractable thermofoiled work surfaces provide a handy, yet discrete space, that's readily available.