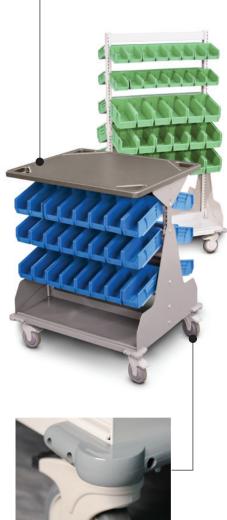

## FrameWRX® HD

Maximum storage density, Optimal space utilization.

#### Thermofoil Work Surfaces

Specifically designed for WRX Wheels transport systems, these surfaces are available in a number of sizes and configurations. Both the top-mount and mid-mount versions feature integral handles for easy maneuvering and a drip edge that helps contain spilled liquids.

Wheels and Bumpers Available in beige or gray, wheels and bumpers can be color coordinated. The bumpers help prevent marring during those inevitable collisions, while the wheels include two directional locking casters for easy driving and two casters with brakes for safe parking.

#### WRX Wheels Transport System

The WRX Wheels transport system means all the features and benefits of FrameWRX storage system are ready to roll whenever you are.

Optimum configurability. Enduring Value. Traditional carts are only available in limited, fixed dimensions and configurations, so finding the perfect solution is strictly hit or miss. But WRX Wheels transport system is always right on target. Readily configurable to the items you use most today and easily reconfigured to adapt to your changing needs tomorrow, WRX Wheels transport system provides long-term service and enduring value.