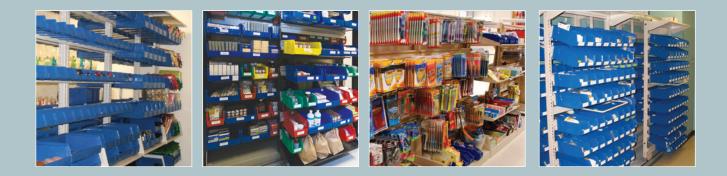

#### APPLICATIONS

Hanging Bins FrameWRX is compatible with a wide variety of industry standard bins, providing one of the highest bin densities of any storage product on the market.

Wire Basket Single-piece, all welded construction that mounts horizontally or at a 17° slope. High visibility, easy access, dust-free design. Divider accessories available.