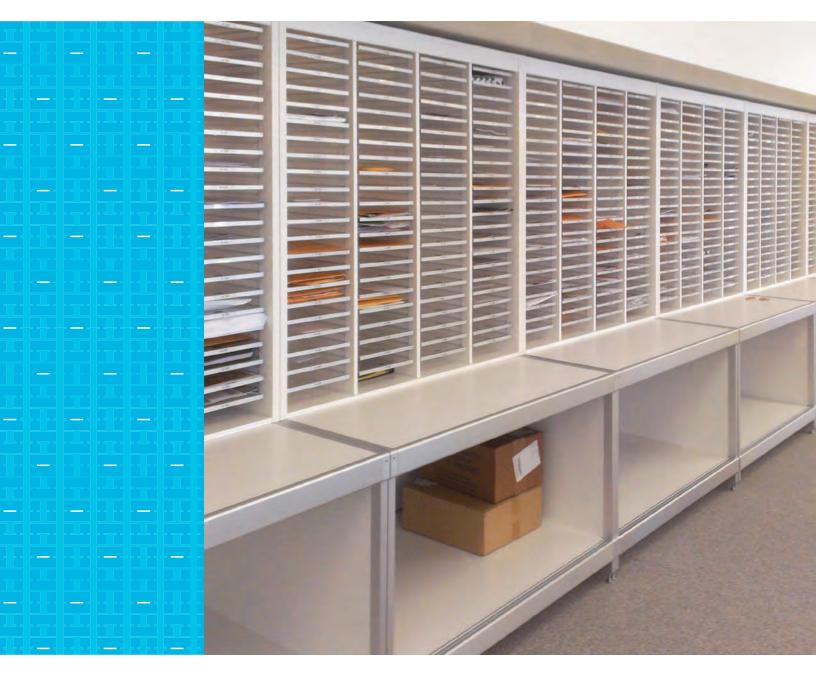

HAMILTON sort modules may be ordered in a myriad of sizes and number of slots. Flexible plastic shelves are available in four colors and standard, legal, oversized and zip sizes. They easily slide into full depth shelf supports attached to our sort modules and are adjustable on 1" intervals. Color coded labels are included for quick, accurate sorting.

Our pin and cam locking system safely secures sort modules at any position on our consoles. The system easily readjusts toward the front or back to accommodate the varying reach of personnel.

HAMILTON bulk sort units may be ordered with angled shelves to facilitate a speedy first sort. Our one-stop-shop carries many essentials including bulk sort bins, anti-fatigue mats, power strips and mail delivery carts.