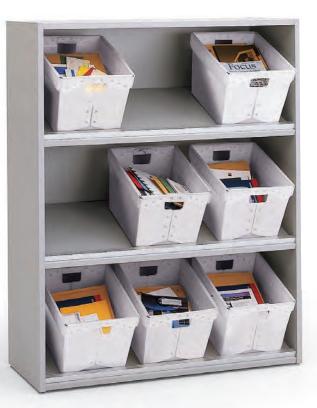

HAMILTON sort modules may be ordered in a myriad of sizes and number of slots. Flexible plastic shelves are available in four colors and standard, legal, oversized and zip sizes. They easily slide into full depth shelf supports attached to our sort modules and are adjustable on 1" intervals. Color coded labels are included for quick, accurate sorting.