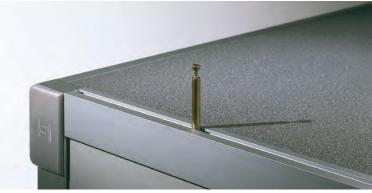

Our pin and cam locking system safely secures sort modules at any position on our consoles. The system easily readjusts toward the front or back to accommodate the varying reach of personnel.

HAMILTON bulk sort units may be ordered with angled shelves to facilitate a speedy first sort. Our one-stop-shop carries many essentials including bulk sort bins, anti-fatigue mats, power strips and mail delivery carts.