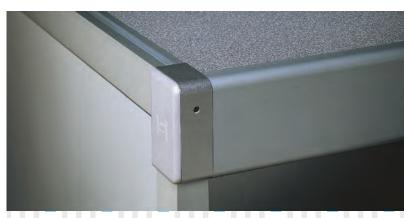

Our aluminum frame consoles are ideal for high traffic areas. The frames withstand weights in excess of 1,000 lbs. and protect the edges on all laminate surfaces. The consoles may be outfitted with adjustable legs, cable raceways, half or full depth shelves with or without locks, wood-top corners, modesty panel and accessories like dump rims, wheels or your choice of handles. We manufacture to your specifications. We also provide professional design services