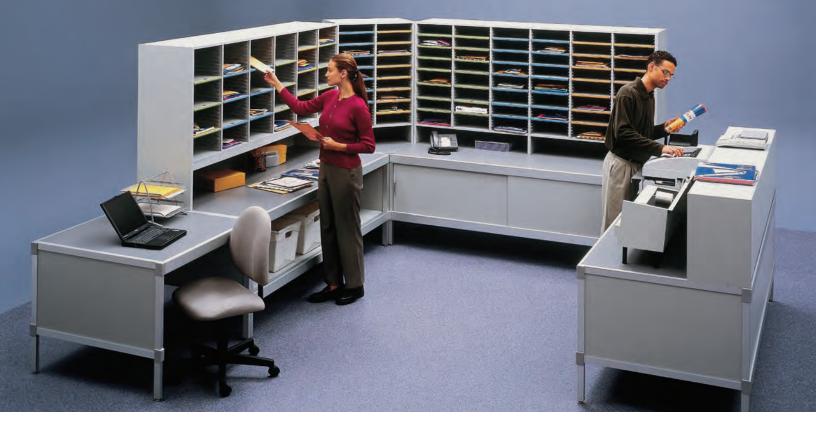

## An Eye for Detail

The beauty of HAMILTON products is in the attention to detail. The Executive Mail Station, pictured above, is a self-contained mail delivery and collection point with areas for open and locked storage.