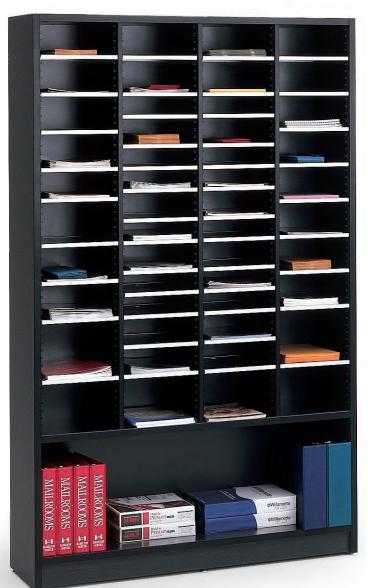

HAMILTON sort modules may be ordered in a myriad of sizes and number of slots. Flexible plastic shelves are available in four colors and standard, legal, oversized and zip sizes. They easily slide into full depth shelf supports attached to our sort modules and are adjustable on 1" intervals. Color coded labels are included for quick, accurate sorting.