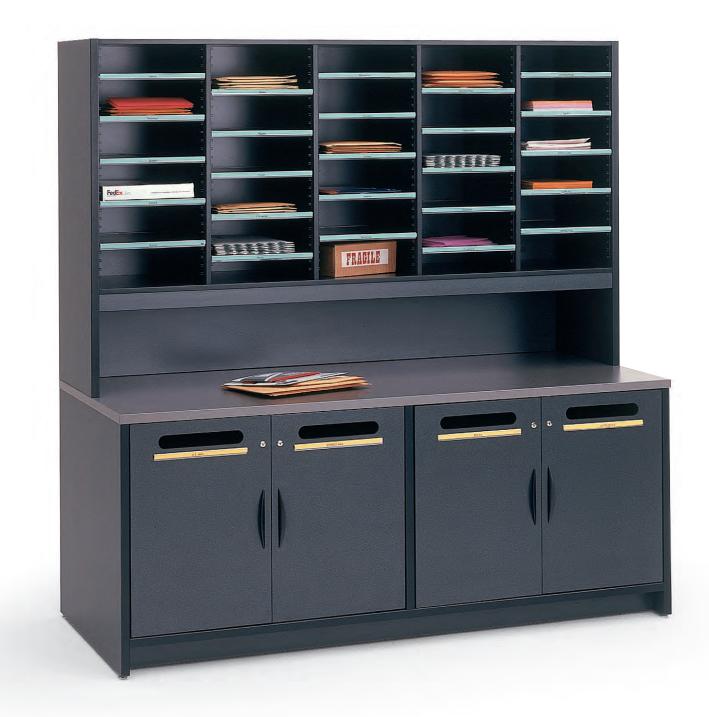

## An Eye for Detail

The beauty of HAMILTON products is in the attention to detail. The Executive Mail Station, pictured above, is a self-contained mail delivery and collection point with areas for open and locked storage.