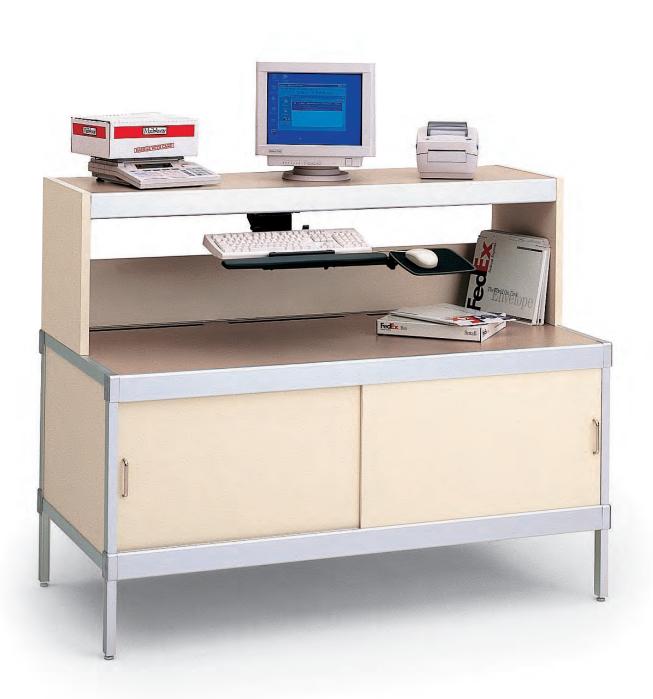

## Specialty Solutions

The Manifest Shipping Station, pictured above, is in our family of specialty consoles. This 48", 60" or 72" width station manages all automated shipping operations with space designated for a monitor, printer and tray for the keyboard. We also manufacture packaging station consoles, crank adjustable consoles that can have an electrical component, and adjustable scale consoles.