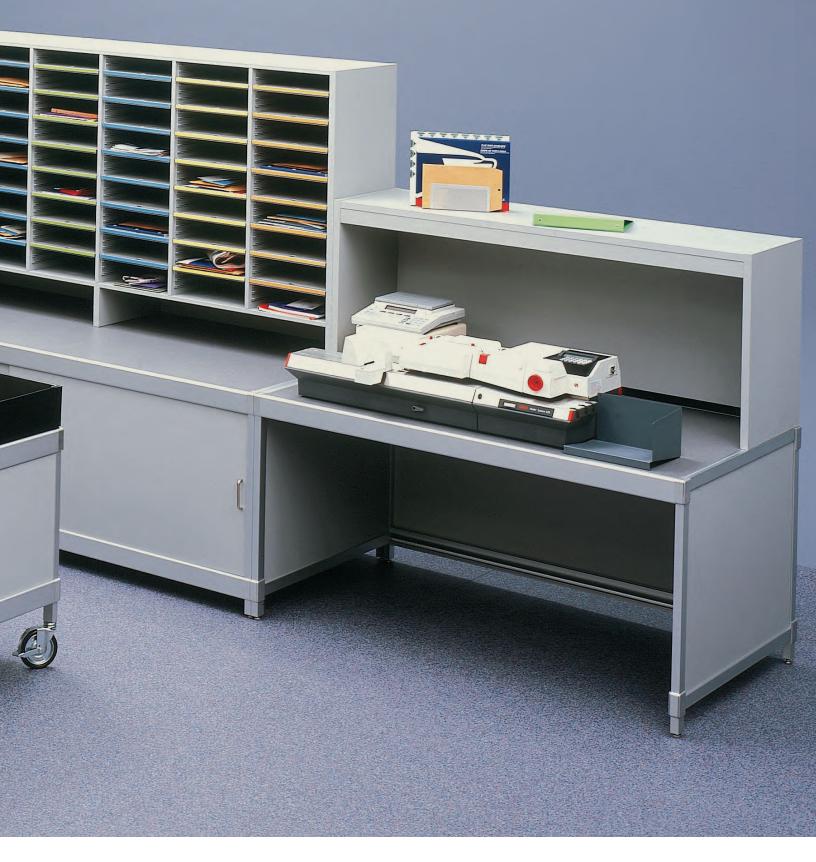

Our aluminum frame consoles are ideal for high traffic areas. The frames withstand weights in excess of 1,000 lbs. and protect the edges on all laminate surfaces. The consoles may be outfitted with adjustable legs, cable raceways, half or full depth shelves with or without locks, wood-top corners, modesty panel and accessories like dump rims, wheels or your choice of handles. We manufacture to your specifications. We also provide professional design services

## An Eye for Detail

The beauty of HAMILTON products is in the attention to detail. The Executive Mail Station, pictured above, is a self-contained mail delivery and collection point with areas for open and locked storage.