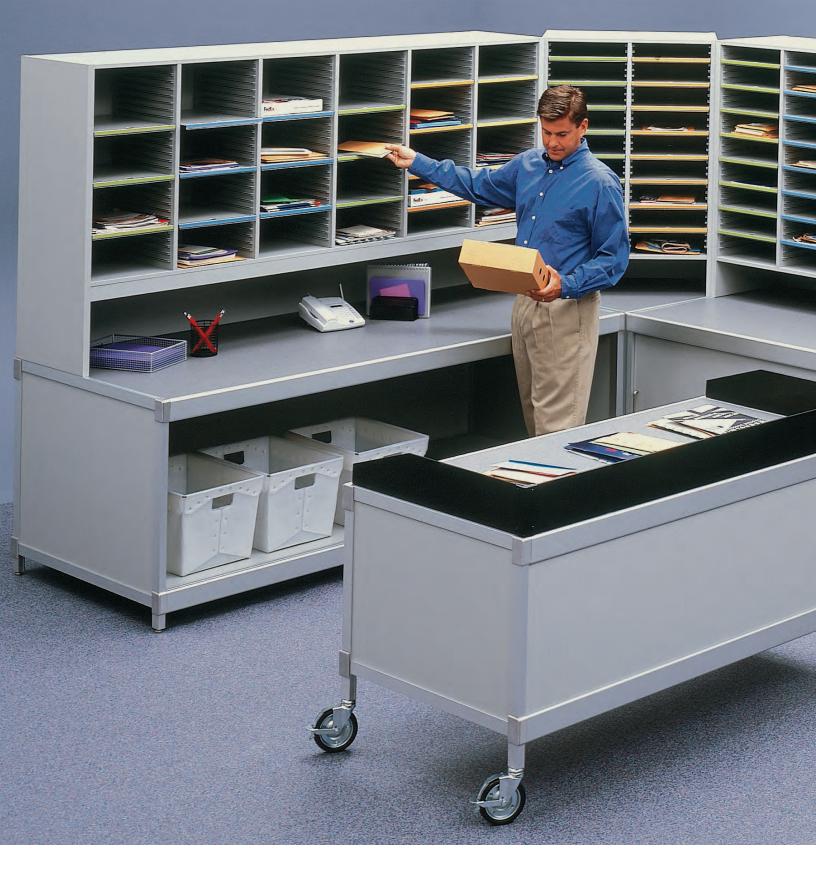

Our aluminum frame consoles are ideal for high traffic areas. The frames withstand weights in excess of 1,000 lbs. and protect the edges on all laminate surfaces. The consoles may be outfitted with adjustable legs, cable raceways, half or full depth shelves with or without locks, wood-top corners, modesty panel and accessories like dump rims, wheels or your choice of handles. We manufacture to your specifications. We also provide professional design services

## An Eye for Detail

The beauty of HAMILTON products is in the attention to detail. The Executive Mail Station, pictured above, is a self-contained mail delivery and collection point with areas for open and locked storage.