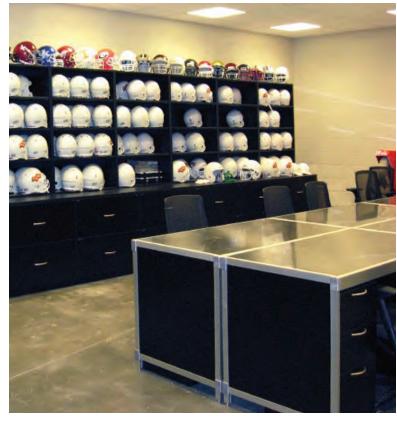

HAMILTON Solutions at Work Custom designed and crafted floor-to-ceiling shelves and cabinets house the Cowboys' equipment at the Oklahoma State University's Boone Pickens Football Stadium. The Master Series consoles with stainless steel worksurfaces double as the conference table.