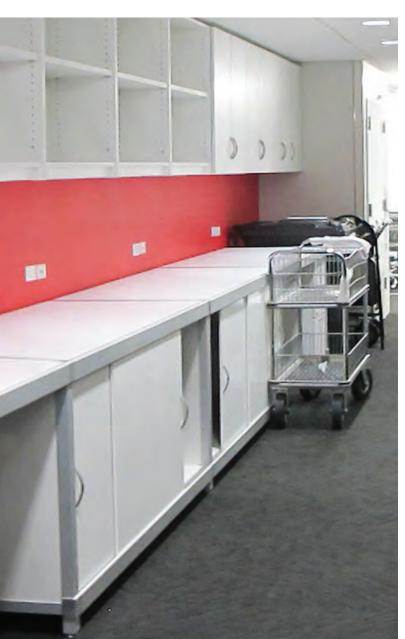

Our aluminum frame consoles are ideal for high traffic areas. The frames withstand weights in excess of 1,000 lbs. and protect the edges on all laminate surfaces. The consoles may be outfitted with adjustable legs, cable raceways, half or full depth shelves with or without locks, wood-top corners, modesty panel and accessories like dump rims, wheels or your choice of handles. We manufacture to your specifications. We also provide professional design services

## Specialty Solutions

The Manifest Shipping Station, pictured above, is in our family of specialty consoles. This 48", 60" or 72" width station manages all automated shipping operations with space designated for a monitor, printer and tray for the keyboard. We also manufacture packaging station consoles, crank adjustable consoles that can have an electrical component, and adjustable scale consoles.