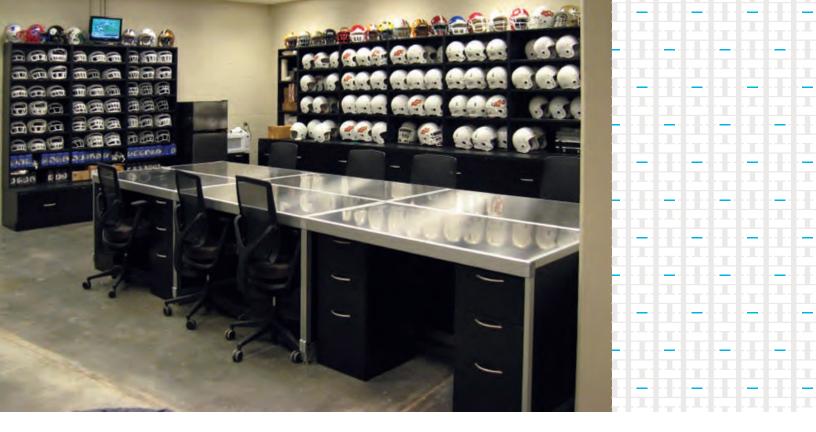

HAMILTON Solutions at Work Custom designed and crafted floor-to-ceiling shelves and cabinets house the Cowboys' equipment at the Oklahoma State University's Boone Pickens Football Stadium. The Master Series consoles with stainless steel worksurfaces double as the conference table.