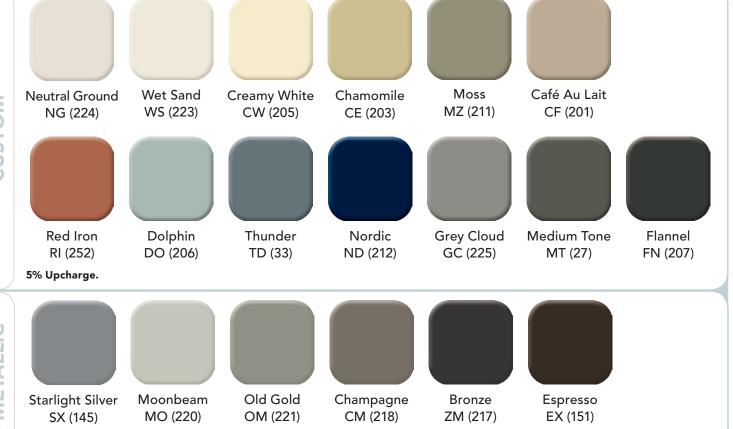

# Mobile, Shelving, Doors & Drawers Colors

TEXTURED POWDER COAT PAINT FINISHES

\*Consult your Spacesaver Sales Representative for deviations to the colors and finishes on this chart.

10% Upcharge.

STANDARD COLORS