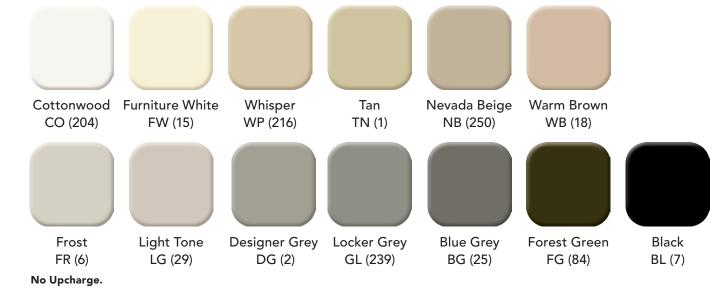

# Mobile, Shelving, Doors & Drawers Colors

TEXTURED POWDER COAT PAINT FINISHES

\*Consult your Spacesaver Sales Representative for deviations to the colors and finishes on this chart.

10% Upcharge.

STANDARD COLORS

The swatch materials in this brochure are provided as a color guideline. There may be a variation in color, texture, finish and gloss between these samples and the actual product.

\*Consult your Spacesaver Sales Representative for deviations to the colors and finishes on this chart.