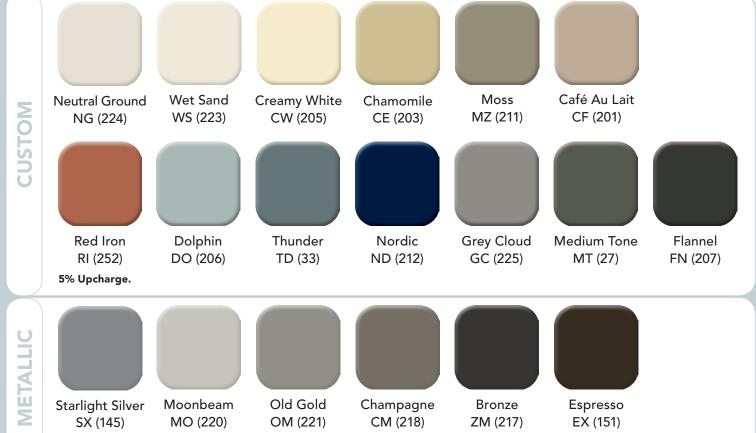

# Mobile, Shelving, Doors & Drawers Colors

TEXTURED POWDER COAT PAINT FINISHES

\*Consult your Spacesaver Sales Representative for deviations to the colors and finishes on this chart.

10% Upcharge.

STANDARD COLORS

The swatch materials in this brochure are provided as a color guideline. There may be a variation in color, texture, finish and gloss between these samples and the actual product.

\*Consult your Spacesaver Sales Representative for deviations to the colors and finishes on this chart.