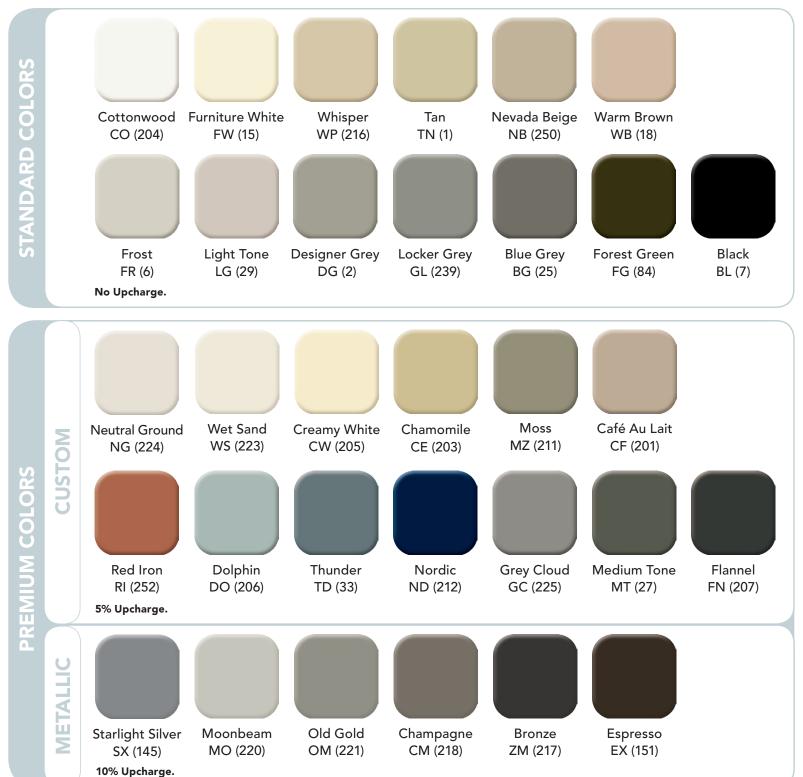

## **PRODUCT COLORS**

SMOOTH & TEXTURED POWDER COAT PAINT FINISHES

Mobile, Shelving, Doors & Drawers Lockers & Gun boxes Weapons Rack

# Mobile, Shelving, Doors & Drawers Colors

TEXTURED POWDER COAT PAINT FINISHES

\*Consult your Spacesaver Sales Representative for deviations to the colors and finishes on this chart.

10% Upcharge.

STANDARD COLORS

The swatch materials in this brochure are provided as a color guideline. There may be a variation in color, texture, finish and gloss between these samples and the actual product.

\*Consult your Spacesaver Sales Representative for deviations to the colors and finishes on this chart.