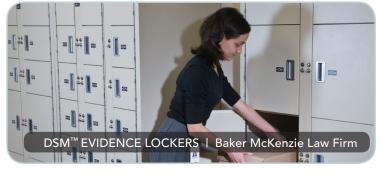

## Lockers & Gun boxes

#### TEXTURED POWDER COAT PAINT FINISHES

Includes DSM™ Law Enforcement Products

\*Consult your Spacesaver Sales Representative for deviations to the colors and finishes on this chart.

\*\*Two-tone color available, consult your Spacesaver Sales Representative for options.