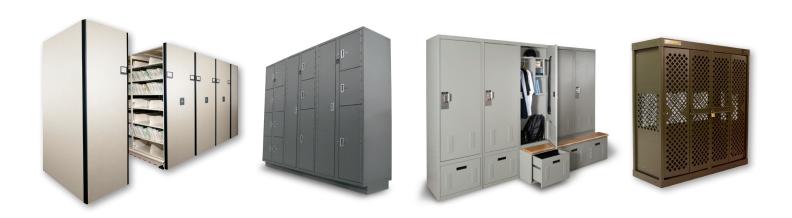

## **PRODUCT COLORS**

SMOOTH & TEXTURED POWDER COAT PAINT FINISHES

Mobile, Shelving, Doors & Drawers Lockers & Gun boxes Weapons Rack

# Spacesaver Applications

POWDER COAT PAINT FINISHES