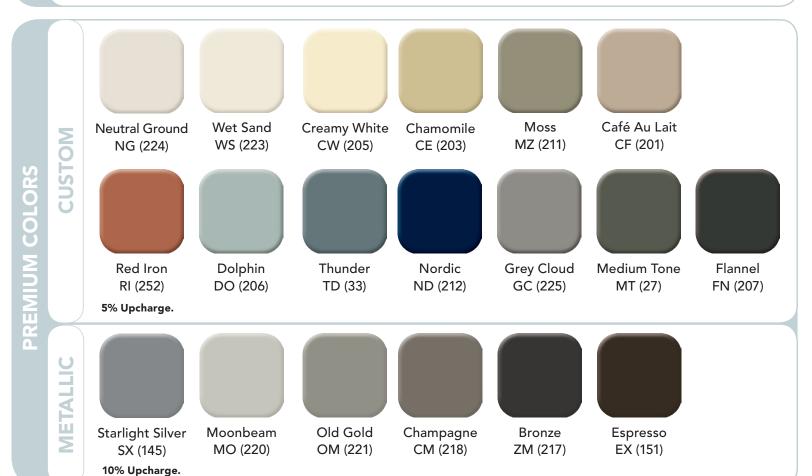

# PREMIUM COLORS

10% Upcharge.

# Mobile, Shelving, Doors & Drawers Colors

TEXTURED POWDER COAT PAINT FINISHES

\*Consult your Spacesaver Sales Representative for deviations to the colors and finishes on this chart.

10% Upcharge.

STANDARD COLORS

The swatch materials in this brochure are provided as a color guideline. There may be a variation in color, texture, finish and gloss between these samples and the actual product.

\*Consult your Spacesaver Sales Representative for deviations to the colors and finishes on this chart.