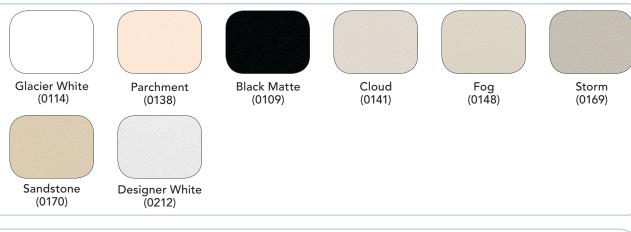

## Rigid Thermofoil OPTIONS

3D LAMINATE FINISHES

## RETRACTABLE WORK SURFACES

WRX Wheels™ Transport System FrameWRX™ Storage System

The dimensional flexibility and durability of RTF provide a seamless work surface with superior resistance to moisture and bacteria as well as marring, abrasion, impacts and staining. Available in a broad selection of patterns, it is easy to chose an attractive, complimentary, lasting finish – backed by a 5 year guarantee\* against delamination or surface discoloration.