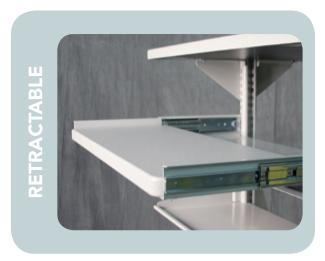

## RETRACTABLE WORK SURFACES

WRX Wheels™ Transport System FrameWRX™ Storage System

The dimensional flexibility and durability of RTF provide a seamless work surface with superior resistance to moisture and bacteria as well as marring, abrasion, impacts and staining. Available in a broad selection of patterns, it is easy to chose an attractive, complimentary, lasting finish – backed by a 5 year guarantee\* against delamination or surface discoloration.