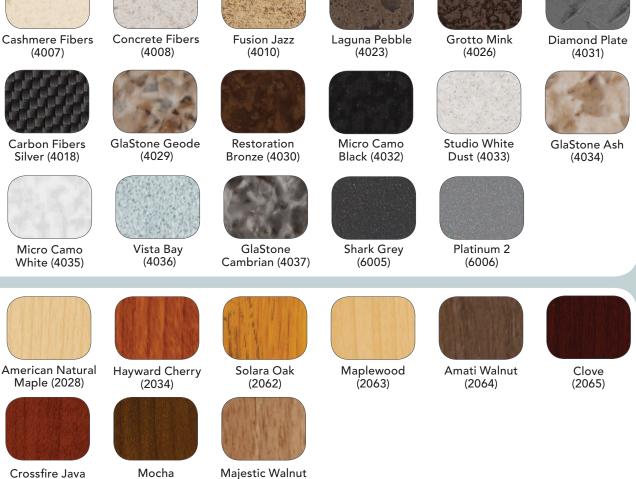

## Rigid Thermofoil OPTIONS

3D LAMINATE FINISHES

## RETRACTABLE WORK SURFACES

WRX Wheels™ Transport System FrameWRX™ Storage System

The dimensional flexibility and durability of RTF provide a seamless work surface with superior resistance to moisture and bacteria as well as marring, abrasion, impacts and staining. Available in a broad selection of patterns, it is easy to chose an attractive, complimentary, lasting finish – backed by a 5 year guarantee\* against delamination or surface discoloration.