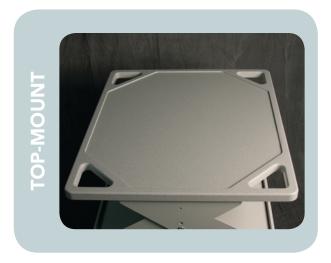

## Rigid Thermofoil OPTIONS

3D LAMINATE FINISHES

## TOP AND MID-MOUNT WORK SURFACES

WRX Wheels™ Transport System

## RETRACTABLE WORK SURFACES

WRX Wheels™ Transport System FrameWRX™ Storage System

The dimensional flexibility and durability of RTF provide a seamless work surface with superior resistance to moisture and bacteria as well as marring, abrasion, impacts and staining. Available in a broad selection of patterns, it is easy to chose an attractive, complimentary, lasting finish – backed by a 5 year guarantee\* against delamination or surface discoloration.













(2102)





(2066)



Cherry (2077)

(0203)(6010)





KI is a registered trademark of Krueger International, Inc.

Spacesaver is a registered trademark of Spacesaver Corporation.

© 2009 KI and Spacesaver Corporation. All Rights Reserved. Litho in USA. SC-0903 SSC/SSC 05/09



Spacesaver Corporation 1450 Janesville Avenue Fort Atkinson, WI 53538-2798

1-800-492-3434 www.spacesaver.com