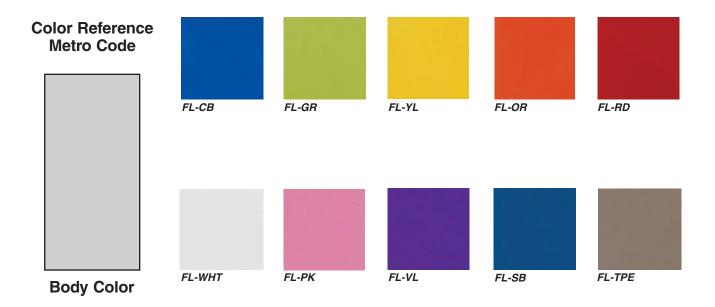

## **Optional Drawer Pull Colors**

Other drawer pull colors can be configured via Build-A-Cart from the Metro Healthcare Solutions Guide or the Metro Configurator. Both are accessible at Metro.com

Metro incorporates several elements in its product design to support a facility's infection control processes: